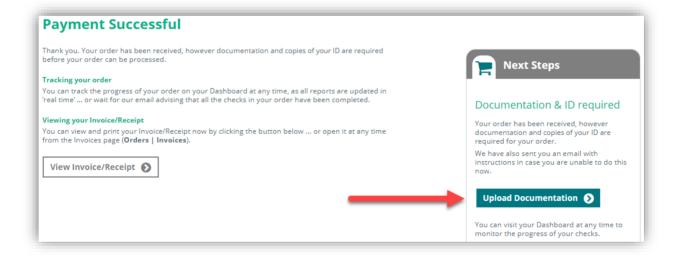

### Instructions for placing your order

- 1. Select the appropriate package and click the link to begin your order:
  - New Children's Worker: Accredited Employer Ref https://ww4.cvcheck.com/checks/E2QKJVZ
  - New Children's Worker: Accredited Personal Ref <a href="https://ww4.cvcheck.com/checks/HB64KV5">https://ww4.cvcheck.com/checks/HB64KV5</a>
  - New Children's Worker: Non-Accredited Employer Ref https://ww4.cvcheck.com/checks/UQZJYUZ
  - New Children's Worker: Non-Accredited Personal Ref- https://ww4.cvcheck.com/checks/CRCKELU
  - Existing Children's Worker: Accredited <a href="https://ww4.cvcheck.com/checks/BZQ5K3S">https://ww4.cvcheck.com/checks/BZQ5K3S</a>
  - Existing Children's Worker: Non-Accredited <a href="https://ww4.cvcheck.com/checks/DEBJWKF">https://ww4.cvcheck.com/checks/DEBJWKF</a>
- 2. Once you're logged in, follow the prompts and enter all the information we require to conduct your checks. You'll then need to make payment at the end.
- 3. Once payment is made, you'll be required to complete some additional forms. Click on "Upload Documentation". hese additional documents will also be emailed to you.

4. Once the required forms have been uploaded – you'll need to upload certified copies of ID as required under the Vulnerable Children's Act 2014. Further information about certified ID can be found on the last page "Certified ID Requirements".