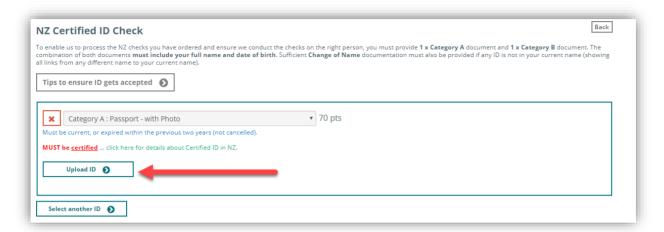

### Certified ID Requirements

For us to process Children's Worker Safety Checks, you'll be required to provide 2 copies of ID with Category A ID being a certified copy. See below ID requirements.

Once you have the required copies of certifed ID – please scan & upload these to your CVCheck Order.

#### **ID Requirements:**

- 1 x Category A documentation. (Eg, Passport, NZ Birth Certificate, NZ Citizenship Certificate)
  - o Note, your Category A ID must be certified.
- 1 x Category B documentation. (Eg, NZ Drivers Licence, NZ 18+ card, IRD Card/Statement, Utility bill, Student Photo ID)

#### Please note:

- 1. At least one of your ID documents must be a photo ID. To view a full list of Category A/B documentation, visit: cvcheck.com/nz/id-requirements.
- 2. Category A ID document must be a certified copy. See below on how to certify ID.
- 3. All ID must be valid/not expired. Passports can be expired up to two years.
- 4. All ID must be in the same name. Unless accompanied by a change of name document.