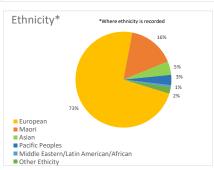

Total contacts 25,635 Total service users 13,756











| Reason for Call 4% 2% 1% 30% 10% 10% 10% 11% 11% 11% 11% 11% 11% 1 | ■ Hang up/wrong number ■ Emotional support required ■ Advice required ■ Dont know where to get help ■ Call back ■ Just want to talk to someone who understands ■ Experiencing flashbacks ■ What 'do you do? ■ Info on another service ■ First time disclosure (haven't told anyone else) ■ Information on SH ■ Worried about someone else ■ Worried about myself/not feeling safe ■ Information on police process ■ Pornography use |
|--------------------------------------------------------------------|-------------------------------------------------------------------------------------------------------------------------------------------------------------------------------------------------------------------------------------