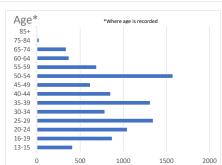

Total contacts 25,635 Total service users 13,756











| Reason for Call 4% 2% 1% 30% 10% 10% 10% 11% 11% 11% 11% 11% 11% 1 | ■ Hang up/wrong number ■ Emotional support required ■ Advice required ■ Dont know where to get help ■ Call back ■ Just want to talk to someone who understands ■ Experiencing flashbacks ■ What 'do you do? ■ Info on another service ■ First time disclosure (haven't told anyone else) ■ Information on SH ■ Worried about someone else ■ Worried about myself/not feeling safe ■ Information on police process ■ Pornography use |
|--------------------------------------------------------------------|---------------------------------------------------------------------------------------------------------------------------------------------------------------------------------------------------------------------------------------