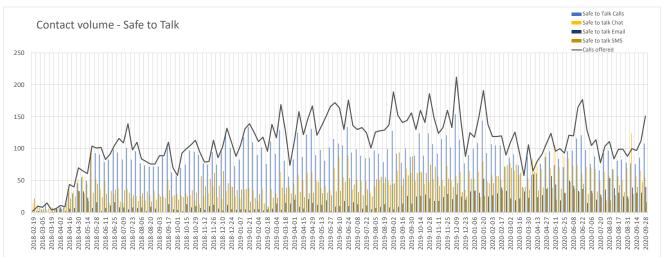

Total contacts 25,635 Total service users 13,756











| Reason for Call 4% 2% 1% 30% 10% 10% 10% 11% 11% 11% 11% 11% 11% 1 | ■ Hang up/wrong number ■ Emotional support required ■ Advice required ■ Dont know where to get help ■ Call back ■ Just want to talk to someone who understands ■ Experiencing flashbacks ■ What 'do you do? ■ Info on another service ■ First time disclosure (haven't told anyone else) ■ Information on SH ■ Worried about someone else ■ Worried about myself/not feeling safe ■ Information on police process ■ Pornography use |
|--------------------------------------------------------------------|-----------------------------------------------------------------------------------------------------------------------------------------------------------------------------------------------------------------------------------