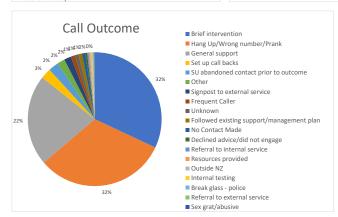

Total contacts 25,635 Total service users 13,756











| Reason for Call 4% 2% 1% 30% 10% 10% 10% 11% 11% 11% 11% 11% 11% 1 | ■ Hang up/wrong number ■ Emotional support required ■ Advice required ■ Dont know where to get help ■ Call back ■ Just want to talk to someone who understands ■ Experiencing flashbacks ■ What 'do you do? ■ Info on another service ■ First time disclosure (haven't told anyone else) ■ Information on SH ■ Worried about someone else ■ Worried about myself/not feeling safe ■ Information on police process ■ Pornography use |
|--------------------------------------------------------------------|-------------------------------------------------------------------------------------------------------------------------------------------------------------------------------------------------------------------------------------------