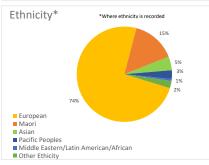

Total contacts 21,632 Total service users 11,363











| Reason for Call  21/19/48/99/96/19  5%  18% | ■ Hang up/wrong number ■ Emotional support required ■ Advice required ■ Dont know where to get help ■ Call back ■ Just want to talk to someone who understands ■ Experiencing flashbacks ■ What 'do you do? ■ First time disclosure (haven't told anyone else) ■ Info on another service ■ Information on SH ■ Worried about someone else ■ Worried about myself/not feeling safe ■ Information on police process ■ Reporting SH/abuse ■ Pornography use ■ Legal definitions |
|---------------------------------------------|------------------------------------------------------------------------------------------------------------------------------------------------------------------------------------------------------------------------------------------