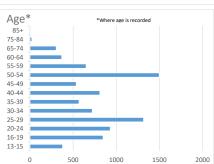

Total contacts 21,632 Total service users 11,363











| Reason for Call  21/19/48/99/96/19  5%  18% | ■ Hang up/wrong number ■ Emotional support required ■ Advice required ■ Dont know where to get help ■ Call back ■ Just want to talk to someone who understands ■ Experiencing flashbacks ■ What 'do you do? ■ First time disclosure (haven't told anyone else) ■ Info on another service ■ Information on SH ■ Worried about someone else ■ Worried about myself/not feeling safe ■ Information on police process ■ Reporting SH/abuse ■ Pornography use ■ Legal definitions |
|---------------------------------------------|--------------------------------------------------------------------------------------------------------------------------------------------------------------------------------------------------------------------------------------------