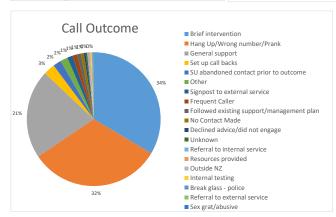

Total contacts 21,632 Total service users 11,363











| Reason for Call  21/19/48/99/96/19  5%  18% | ■ Hang up/wrong number ■ Emotional support required ■ Advice required ■ Dont know where to get help ■ Call back ■ Just want to talk to someone who understands ■ Experiencing flashbacks ■ What 'do you do? ■ First time disclosure (haven't told anyone else) ■ Info on another service ■ Information on SH ■ Worried about someone else ■ Worried about myself/not feeling safe ■ Information on police process ■ Reporting SH/abuse ■ Pornography use ■ Legal definitions |
|---------------------------------------------|------------------------------------------------------------------------------------------------------------------------------------------------------------------------------------------------------------------------------------------------