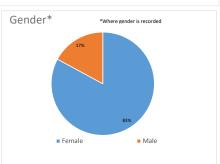

Total contacts 21,632 Total service users 11,363











| Reason for Call  21/19/48/99/96/19  5%  18% | ■ Hang up/wrong number ■ Emotional support required ■ Advice required ■ Dont know where to get help ■ Call back ■ Just want to talk to someone who understands ■ Experiencing flashbacks ■ What 'do you do? ■ First time disclosure (haven't told anyone else) ■ Info on another service ■ Information on SH ■ Worried about someone else ■ Worried about myself/not feeling safe ■ Information on police process ■ Reporting SH/abuse ■ Pornography use ■ Legal definitions |
|---------------------------------------------|----------------------------------------------------------------------------------------------------------------------------------------------------------------------------------------------------------------------------------------------