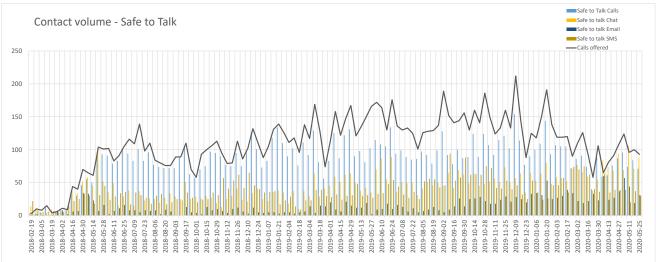

Total contacts 21,632 Total service users 11,363











| Reason for Call  21/19/48/99/96/19  5%  18% | ■ Hang up/wrong number ■ Emotional support required ■ Advice required ■ Dont know where to get help ■ Call back ■ Just want to talk to someone who understands ■ Experiencing flashbacks ■ What 'do you do? ■ First time disclosure (haven't told anyone else) ■ Info on another service ■ Information on SH ■ Worried about someone else ■ Worried about myself/not feeling safe ■ Information on police process ■ Reporting SH/abuse ■ Pornography use ■ Legal definitions |
|---------------------------------------------|----------------------------------------------------------------------------------------------------------------------------------------------------------------------------------------------------------------------------------------