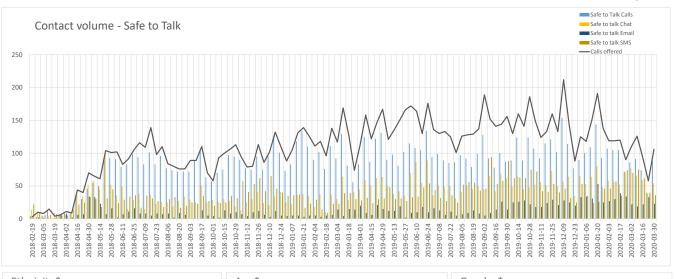

Homecare Medical partners in connected care

Total contacts 19768 Total service users 10,155

| Reason for Call 2% 134 % 196% 4% 4% 32% | Hang up/wrong number Emotional support required Advice required Dont know where to get help Call back Just want to talk to someone who understands Experiencing flashbacks What 'do you do? Info on another service First time disclosure (haven't told anyone else) Information on SH Worried about someone else Worried about myself/not feeling safe Information on police process Reporting SH/abuse Legal definitions Pornography use |
|-----------------------------------------|--------------------------------------------------------------------------------------------------------------------------------------------------------------------------------------------------------------------------------------------------------------------------------------------------------------------------------------------------------------------------------------------------------------------------------------------|
| 29%                                     | <ul> <li>Pornography use</li> <li>Advice About Providers</li> </ul>                                                                                                                                                                                                                                                                                                                                                                        |
|                                         | Physical Abuse                                                                                                                                                                                                                                                                                                                                                                                                                             |