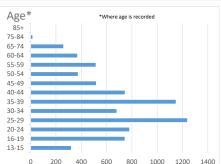

Homecare Medical partners in connected care

Total contacts 19768 Total service users 10,155











| Reason for Call 2% 134 % 196% 4% 4% 32% | Hang up/wrong number Emotional support required Advice required Dont know where to get help Call back Just want to talk to someone who understands Experiencing flashbacks What 'do you do? Info on another service First time disclosure (haven't told anyone else) Information on SH Worried about someone else Worried about myself/not feeling safe Information on police process Reporting SH/abuse Legal definitions Pornography use |
|-----------------------------------------|--------------------------------------------------------------------------------------------------------------------------------------------------------------------------------------------------------------------------------------------------------------------------------------