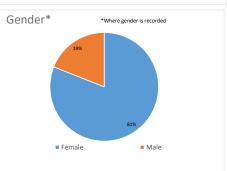

Homecare Medical

Total contacts 30,234 Total service users 16,550











| Reason for Call  2% 134 94 (800 %)  6%  32% | ■ Emotional support required ■ Hang up/wrong number ■ Advice required ■ Dont know where to get help ■ Call back ■ Just want to talk to someone who understands ■ Experiencing flashbacks ■ Info on another service ■ What 'do you do? ■ First time disclosure (haven't told anyone else) ■ Information on SH ■ Worried about someone else ■ Worried about myself/not feeling safe ■ Information on police process ■ Pornography use |
|---------------------------------------------|---------------------------------------------------------------------------------------------------------------------------------------------------------------------------------------------------------------------------------------------------------------------------------------