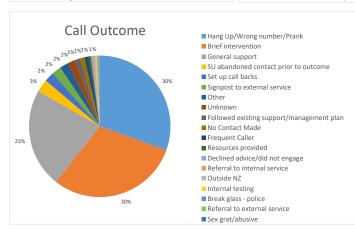

Homecare Medical

Total contacts 30,234 Total service users 16,550











| Reason for Call  2% 134 94 (800 %)  6%  32% | ■ Emotional support required ■ Hang up/wrong number ■ Advice required ■ Dont know where to get help ■ Call back ■ Just want to talk to someone who understands ■ Experiencing flashbacks ■ Info on another service ■ What 'do you do? ■ First time disclosure (haven't told anyone else) ■ Information on SH ■ Worried about someone else ■ Worried about myself/not feeling safe ■ Information on police process ■ Pornography use |
|---------------------------------------------|-----------------------------------------------------------------------------------------------------------------------------------------------------------------------------------------------------------------------------------------------------------------------------------------