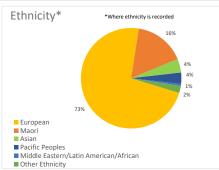

Homecare Medical

Total contacts 30,234 Total service users 16,550











| Reason for Call  2% 134 94 (800 %)  6%  32% | ■ Emotional support required ■ Hang up/wrong number ■ Advice required ■ Dont know where to get help ■ Call back ■ Just want to talk to someone who understands ■ Experiencing flashbacks ■ Info on another service ■ What 'do you do? ■ First time disclosure (haven't told anyone else) ■ Information on SH ■ Worried about someone else ■ Worried about myself/not feeling safe ■ Information on police process ■ Pornography use |
|---------------------------------------------|-----------------------------------------------------------------------------------------------------------------------------------------------------------------------------------------------------------------------------------------------------------------------------------