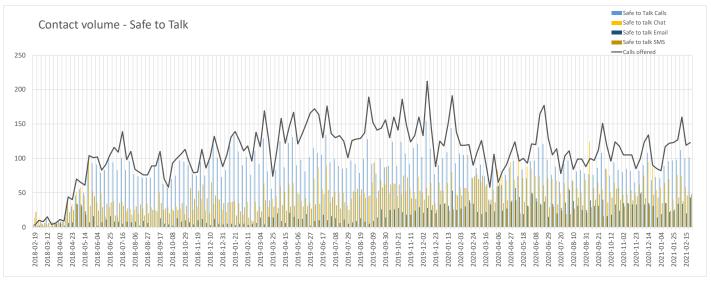

Homecare Medical

Total contacts 30,234 Total service users 16,550











| Reason for Call  2% 134 94 (800 %)  6%  32% | ■ Emotional support required ■ Hang up/wrong number ■ Advice required ■ Dont know where to get help ■ Call back ■ Just want to talk to someone who understands ■ Experiencing flashbacks ■ Info on another service ■ What 'do you do? ■ First time disclosure (haven't told anyone else) ■ Information on SH ■ Worried about someone else ■ Worried about myself/not feeling safe ■ Information on police process ■ Pornography use |
|---------------------------------------------|---------------------------------------------------------------------------------------------------------------------------------------------------------------------------------------------------------------------------------------------------------------------------------