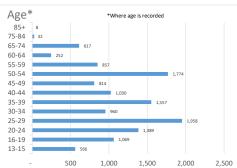

Homecare Medical

Total contacts 30,234 Total service users 16,550











| Reason for Call  2% 134 94 (800 %)  6%  32% | ■ Emotional support required ■ Hang up/wrong number ■ Advice required ■ Dont know where to get help ■ Call back ■ Just want to talk to someone who understands ■ Experiencing flashbacks ■ Info on another service ■ What 'do you do? ■ First time disclosure (haven't told anyone else) ■ Information on SH ■ Worried about someone else ■ Worried about myself/not feeling safe ■ Information on police process ■ Pornography use |
|---------------------------------------------|-------------------------------------------------------------------------------------------------------------------------------------------------------------------------------------------------------------------------------------------------------------------------------------