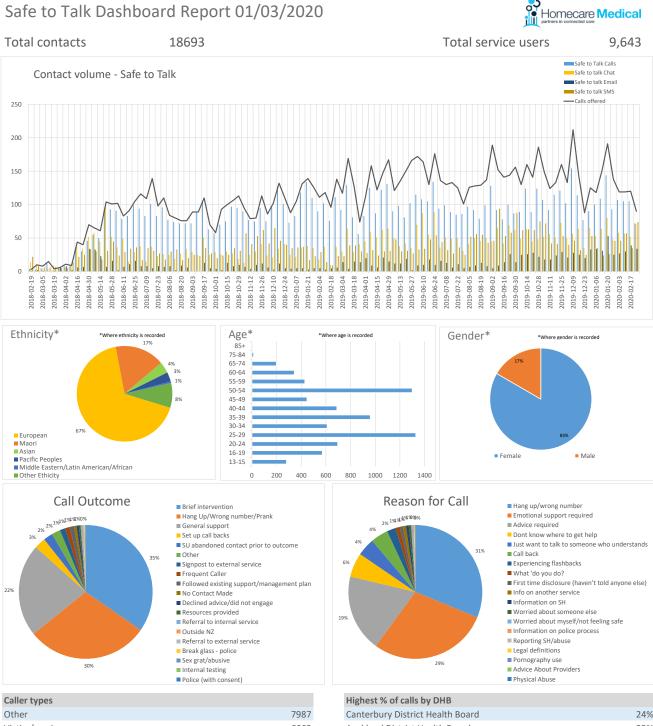

| callel types                      |      |
|-----------------------------------|------|
| Other                             | 7987 |
| Victim/survivor                   | 6662 |
| 3rd Party Victim/survivor enquiry | 1017 |
| Service provider                  | 280  |
| 3rd Party HSB enquiry             | 227  |
| HSB Perpetrator                   | 80   |
| HSB Ideation                      | 69   |

| Highest % of calls by DHB               |     |
|-----------------------------------------|-----|
| Canterbury District Health Board        | 24% |
| Auckland District Health Board          | 23% |
| Counties Manukau District Health Board  | 9%  |
| Capital and Coast District Health Board | 6%  |
| Waikato District Health Board           | 6%  |
| Southern District Health Board          | 5%  |
| Waitemata District Health Board         | 4%  |