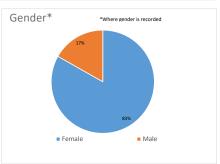

Total contacts 20,696 Total service users 10,770











| Reason for Call 2% 13/4/4/99/96/0 5% | ■ Hang up/wrong number ■ Emotional support required ■ Advice required ■ Dont know where to get help ■ Call back ■ Just want to talk to someone who understands ■ Experiencing flashbacks ■ What 'do you do? ■ First time disclosure (haven't told anyone else) ■ Info on another service ■ Information on SH ■ Worried about someone else ■ Worried about myself/not feeling safe ■ Information on police process ■ Reporting SH/abuse ■ Legal definitions |
|--------------------------------------|------------------------------------------------------------------------------------------------------------------------------------------------------------------------------------------------------------------------------------------------------------------------------