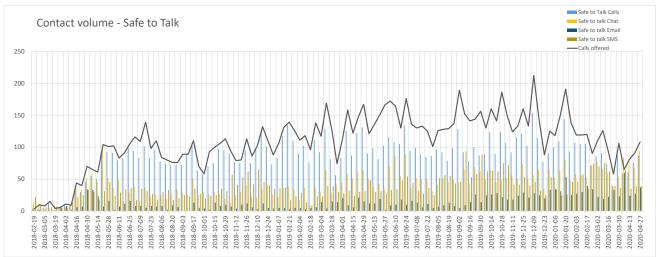

Total contacts 20,696 Total service users 10,770











| Reason for Call 2% 13/4/4/99/96/0 5% | ■ Hang up/wrong number ■ Emotional support required ■ Advice required ■ Dont know where to get help ■ Call back ■ Just want to talk to someone who understands ■ Experiencing flashbacks ■ What 'do you do? ■ First time disclosure (haven't told anyone else) ■ Info on another service ■ Information on SH ■ Worried about someone else ■ Worried about myself/not feeling safe ■ Information on police process ■ Reporting SH/abuse ■ Legal definitions |
|--------------------------------------|------------------------------------------------------------------------------------------------------------------------------------------------------------------------------------------------------------------------------------------------------------------------