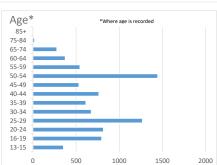

Total contacts 20,696 Total service users 10,770











| Reason for Call 2% 13/4/4/99/96/0 5% | ■ Hang up/wrong number ■ Emotional support required ■ Advice required ■ Dont know where to get help ■ Call back ■ Just want to talk to someone who understands ■ Experiencing flashbacks ■ What 'do you do? ■ First time disclosure (haven't told anyone else) ■ Info on another service ■ Information on SH ■ Worried about someone else ■ Worried about myself/not feeling safe ■ Information on police process ■ Reporting SH/abuse ■ Legal definitions |
|--------------------------------------|----------------------------------------------------------------------------------------------------------------------------------------------------------------------------------------------------------------------------------------------------------------------------