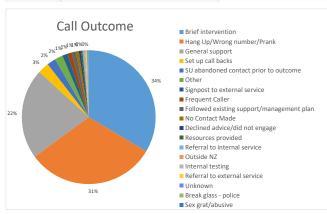

Total contacts 20,696 Total service users 10,770











| Reason for Call 2% 13/4/4/99/96/0 5% | ■ Hang up/wrong number ■ Emotional support required ■ Advice required ■ Dont know where to get help ■ Call back ■ Just want to talk to someone who understands ■ Experiencing flashbacks ■ What 'do you do? ■ First time disclosure (haven't told anyone else) ■ Info on another service ■ Information on SH ■ Worried about someone else ■ Worried about myself/not feeling safe ■ Information on police process ■ Reporting SH/abuse ■ Legal definitions |
|--------------------------------------|--------------------------------------------------------------------------------------------------------------------------------------------------------------------------------------------------------------------------------------------------------------------------------