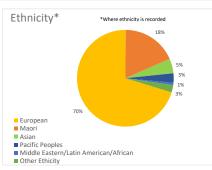

Total contacts 20,696 Total service users 10,770











| Reason for Call 2% 13/4/4/99/96/0 5% | ■ Hang up/wrong number ■ Emotional support required ■ Advice required ■ Dont know where to get help ■ Call back ■ Just want to talk to someone who understands ■ Experiencing flashbacks ■ What 'do you do? ■ First time disclosure (haven't told anyone else) ■ Info on another service ■ Information on SH ■ Worried about someone else ■ Worried about myself/not feeling safe ■ Information on police process ■ Reporting SH/abuse ■ Legal definitions |
|--------------------------------------|--------------------------------------------------------------------------------------------------------------------------------------------------------------------------------------------------------------------------------------------------------------------------