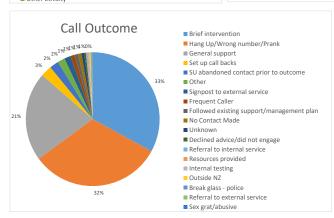

Total contacts 22,894 Total service users 12,001











| Reason for Call  26/14/4/8  18%  30% | Hang up/wrong number Emotional support required Advice required Dont know where to get help Call back Just want to talk to someone who understands Experiencing flashbacks What 'do you do? Info on another service First time disclosure (haven't told anyone else) Information on SH Worried about someone else Worried about myself/not feeling safe Information on police process Reporting SH/abuse Pornography use Legal definitions |
|--------------------------------------|------------------------------------------------------------------------------------------------------------------------------------------------------------------------------------------------------------------------------------------------------------------------------------------------