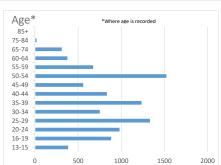

Total contacts 22,894 Total service users 12,001











| Reason for Call  26/14/4/8  18%  30% | Hang up/wrong number Emotional support required Advice required Dont know where to get help Call back Just want to talk to someone who understands Experiencing flashbacks What 'do you do? Info on another service First time disclosure (haven't told anyone else) Information on SH Worried about someone else Worried about myself/not feeling safe Information on police process Reporting SH/abuse Pornography use Legal definitions |
|--------------------------------------|--------------------------------------------------------------------------------------------------------------------------------------------------------------------------------------------------------------------------------------------------------------------------------------------