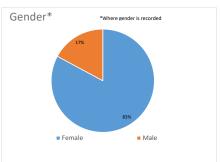

Total contacts 22,894 Total service users 12,001











| Reason for Call  26/14/4/8  18%  30% | Hang up/wrong number Emotional support required Advice required Dont know where to get help Call back Just want to talk to someone who understands Experiencing flashbacks What 'do you do? Info on another service First time disclosure (haven't told anyone else) Information on SH Worried about someone else Worried about myself/not feeling safe Information on police process Reporting SH/abuse Pornography use Legal definitions |
|--------------------------------------|----------------------------------------------------------------------------------------------------------------------------------------------------------------------------------------------------------------------------------------------------------------------------------------------