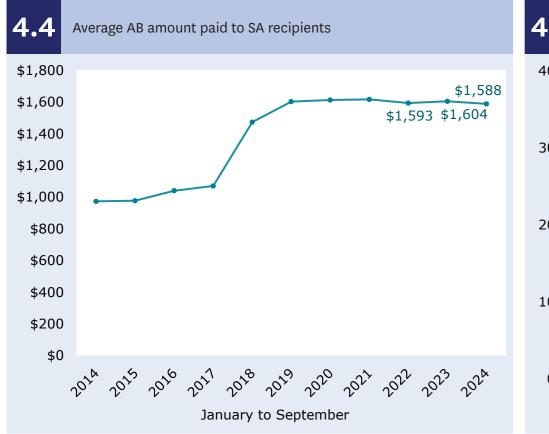

# **Student support update** | January to September 2024

1.2

2022 to 2024

### **Snapshot** | January to September 2024

Number of students under Student Loan (SL) 1.1 and Student Allowance (SA) Schemes 2024

131,874 students received student support.





Number of students under SL and SA Schemes

2 Students' profile



Only SL Scheme Both Schemes Only SA Scheme

#### 3 Long-term trends - Student Loan | January to September 2014-2024





### Long-term trends - Student Allowance | January to September 2014-2024











# Student support update | January to September 2024

#### Other resources and websites

Detailed reports and downloadable Excel files are available at the Ministry of Social Development website (www.msd.govt.nz/about-msd-and-our-work/ publications-resources/statistics/studylink/index.html).

Inland Revenue's **Student Loan Scheme quarterly reports** on loan repayments are available at the Inland Revenue website (www.ird.govt.nz/about-us/tax-statistics/ student-loan-scheme).

Information on how we report **Total Response Ethnicity** is available at the Ministry of Social Development website (www.msd.govt.nz/about-msd-and-our-work/tools/ how-we-report-ethnicity.html).

Information and eligibility criteria for the government's Fees Free policy are available at the Fees Free government