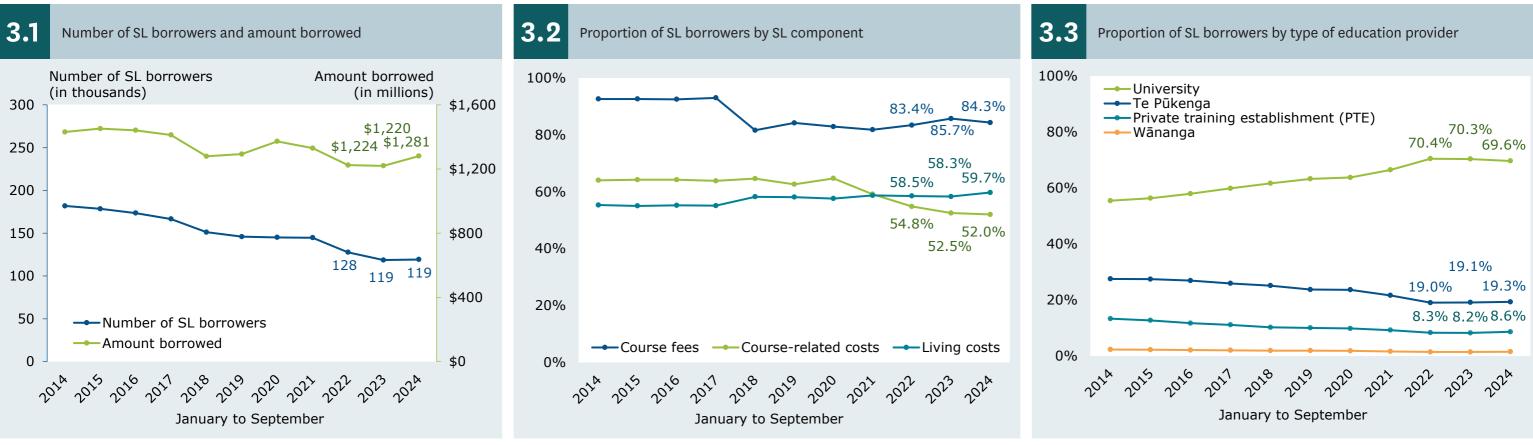

#### 3 Long-term trends - Student Loan | January to September 2014-2024

### Long-term trends - Student Allowance | January to September 2014-2024