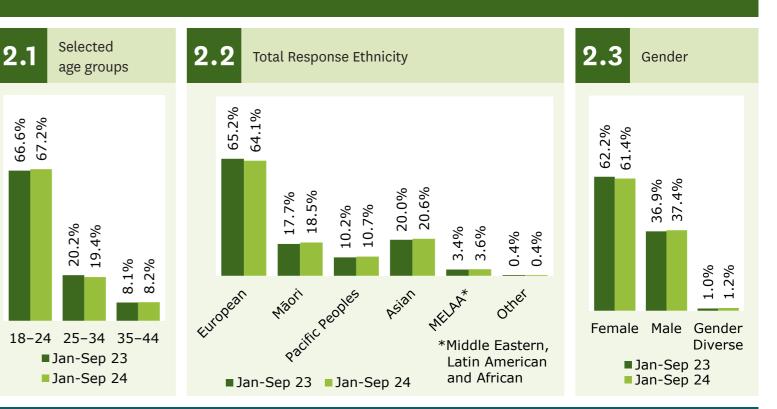

# **Student support update** | January to September 2024

1.2

2022 to 2024

### **Snapshot** | January to September 2024

Number of students under Student Loan (SL) 1.1 and Student Allowance (SA) Schemes 2024

131,874 students received student support.





Number of students under SL and SA Schemes

2 Students' profile



Only SL Scheme Both Schemes Only SA Scheme

#### 3 Long-term trends - Student Loan | January to September 2014-2024





### Long-term trends - Student Allowance | January to September 2014-2024











# Student support update | January to September 2024

#### Other resources and websites

Detailed reports and downloadable Excel files are available at the Ministry of Social Development website (www.msd.govt.nz/about-msd-and-our-work/ publications-resources/statistics/studylink/index.html).

Inland Revenue's **Student Loan Scheme quarterly reports** on loan repayments are available at the Inland Revenue website (www.ird.govt.nz/about-us/tax-statistics/ student-loan-scheme).

Information on how we report **Total Response Ethnicity** is available at the Ministry of Social Development we