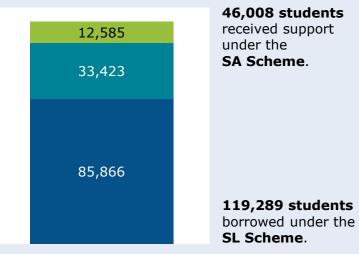

### **Snapshot** | January to September 2024

Number of students under Student Loan (SL) 1.1 and Student Allowance (SA) Schemes 2024

131,874 students received student support.

Number of students under SL and SA Schemes