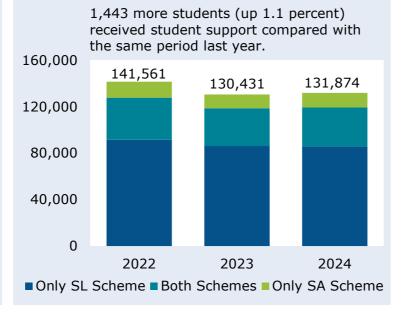

### **Snapshot** | January to September 2024

Number of students under Student Loan (SL) 1.1 and Student Allowance (SA) Schemes 2024

131,874 students received student support.

Number of students under SL and SA Schemes