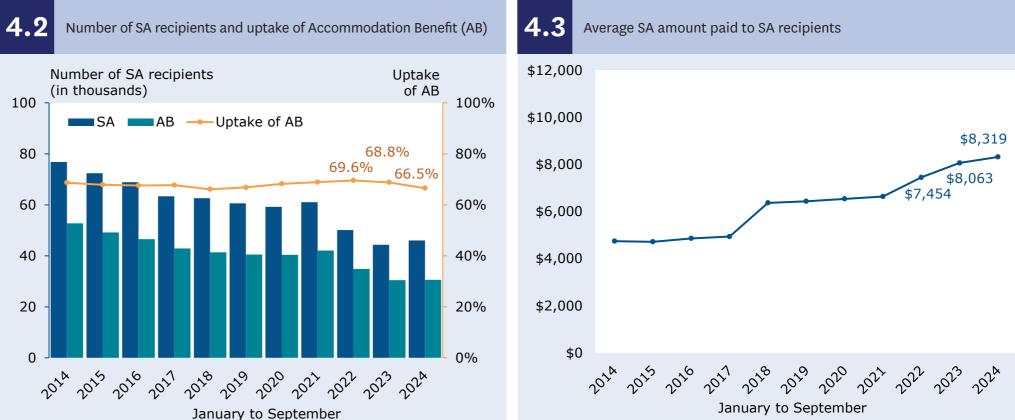

# **Student support update** | January to September 2024

1.2

2022 to 2024

### **Snapshot** | January to September 2024

Number of students under Student Loan (SL) 1.1 and Student Allowance (SA) Schemes 2024

131,874 students received student support.





Number of students under SL and SA Schemes

2 Students' profile



Only SL Scheme Both Schemes Only SA Scheme

#### 3 Long-term trends - Student Loan | January to September 2014-2024





### Long-term trends - Student Allowance | January to September 2014-2024











# Student support update | January to September 2024

#### Other resources and websites

Detailed reports and downloadable Excel files are available at the Ministry of Social Development website (www.msd.govt.nz/about-msd-and-our-work/ publications-resources/statistics/studylink/index.html).

Inland Revenue's **Student Loan Scheme quarterly reports** on loan repayments are available at the Inland Revenue website (www.ird.govt.nz/about-us/tax-statistics/ student-loan-scheme).

Information on how we report **Total Response Ethnicity** is available at the Ministry of Social Development website (www.msd.govt.nz/about-msd-and-our-work/tools/ how-we-report-ethnicity.html).

Information and eligibility criteria for the government's Fees Free policy are available at the Fees Free governmen