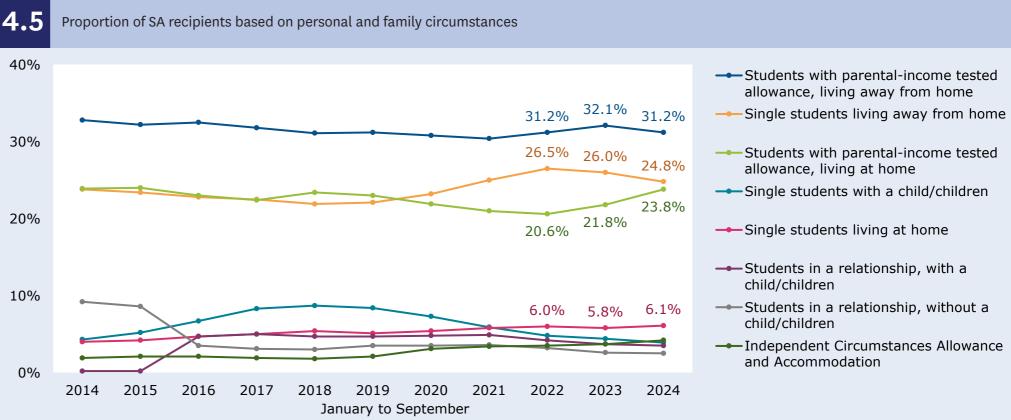

# **Student support update** | January to September 2024

1.2

2022 to 2024

### **Snapshot** | January to September 2024

Number of students under Student Loan (SL) 1.1 and Student Allowance (SA) Schemes 2024

131,874 students received student support.





Number of students under SL and SA Schemes

2 Students' profile



Only SL Scheme Both Schemes Only SA Scheme

#### 3 Long-term trends - Student Loan | January to September 2014-2024





### Long-term trends - Student Allowance | January to September 2014-2024











# Student support update | January to September 2024

#### Other resources and websites

Detailed reports and downloadable Excel files are available at the Ministry of Social Development website (www.msd.govt.nz/about-msd-and-our-work/ publications-resources/statistics/studylink/index.html).

Inland Revenue's **Student Loan Scheme quarterly reports** on loan repayments are available at the Inland Revenue website (www.ird.govt.nz/about-us/tax-statistics/ student-loan-scheme).

Information on how we report **Total Response Ethnicity** is available at the Ministry of Social Development website (www.msd.govt.nz/about-msd-and-our-work/tools/ how-we-report-ethnicity.html).

Information and eligibility criteria for the government's Fees Free policy are available at the Fees Free government we