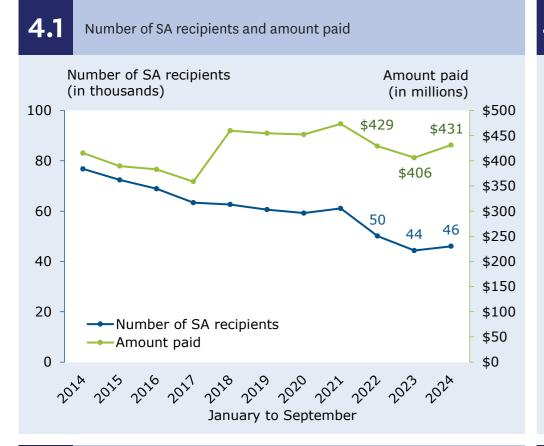

# **Student support update** | January to September 2024

1.2

2022 to 2024

### **Snapshot** | January to September 2024

Number of students under Student Loan (SL) 1.1 and Student Allowance (SA) Schemes 2024

131,874 students received student support.





Number of students under SL and SA Schemes

2 Students' profile



Only SL Scheme Both Schemes Only SA Scheme

#### 3 Long-term trends - Student Loan | January to September 2014-2024





### Long-term trends - Student Allowance | January to September 2014-2024











# Student support update | January to September 2024

#### Other resources and websites

Detailed reports and downloadable Excel files are available at the Ministry of Social Development website (www.msd.govt.nz/about-msd-and-our-work/ publications-resources/statistics/studylink/index.html).

Inland Revenue's **Student Loan Scheme quarterly reports** on loan repayments are available at the Inland Revenue website (www.ird.govt.nz/about-us/tax-statistics/ student-loan-scheme).

Information on how we report **Total Response Ethnicity** is available at the Ministry of Social Development website (www.msd.govt.nz/about-msd-and-our-work/tools/ how-we-report-ethnicity.html).

Information and eligibility criteria for the government's Fees Free policy are available at the Fees Free governm