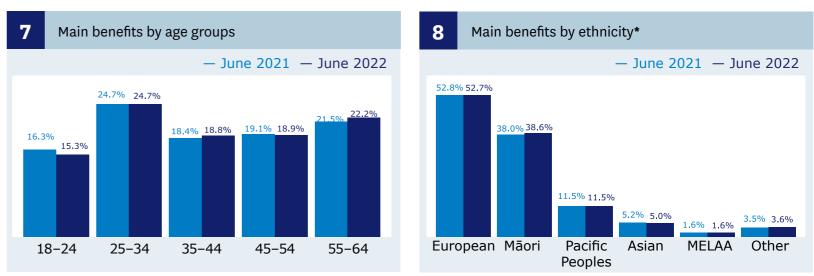

e

when comparing June 2022 (8,313) with May 2022 (9,765).

# **Jobseeker Support** Work Ready recipients

(Graph 10)

178 decrease Q

when comparing June 2022 (100,086) with May 2022 (101,064).

\* Ethnicity is reported using 'total response' methodology. Total response ethnicity percentages are calculated by dividing the number of people who identify with each ethnic group by the total number of people who report an ethnicity (this excludes people who have not specified an ethnicity). For more information, please go to: www.msd.govt.nz/about-msd-andour-work/tools/how-we-report-ethnicity.html

For the full set of data and supporting information, please go to: www.msd.govt.nz/about-msdand-our-work/publications-resources/statistics/ monthly-reporting/







# Main benefits demographics





### **Jobseeker Support**

9

Population proportion receiving Jobseeker Support - Work Ready and percentage point change, compared with the previous year, by Regional Council





| 11      |     | seeker Support – Health Condition or Disability<br>umber of recipients |                   |                   |          | 14   |
|---------|-----|------------------------------------------------------------------------|-------------------|-------------------|----------|------|
|         |     |                                                                        | <del>-</del> 2022 | <del>-</del> 2021 | <u> </u> |      |
| 100,000 |     |                                                                        | 79,470<br>70,677  |                   |          | 20,0 |
| 75,000  |     |