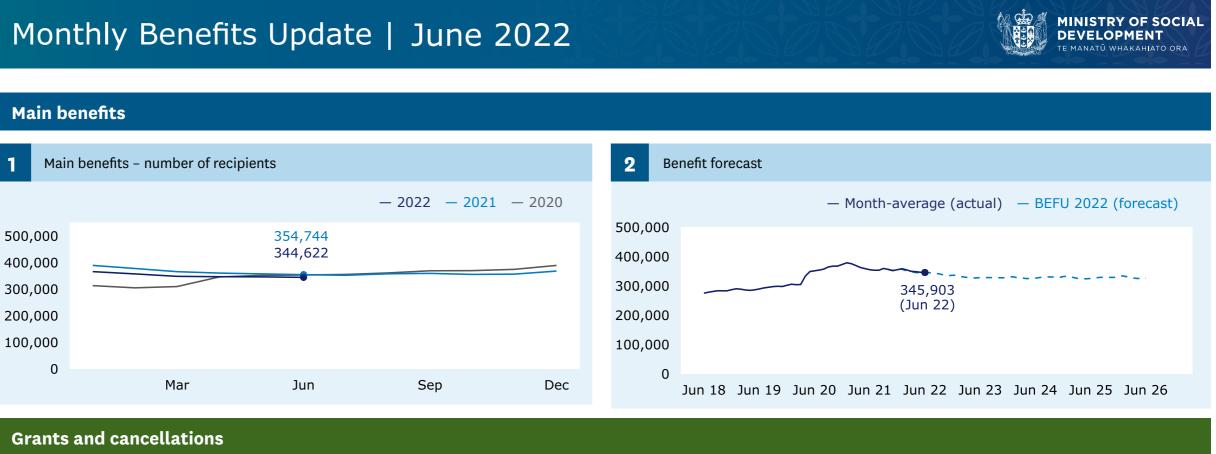

## Main benefits population percentage

11.0 •/

of the estimated working-age population received a main benefit as at June 2022.

Main benefits recipients (Graph 1)

↓ **1,818** decrease

when comparing June 2022 (344,622) with May 2022 (346,440).