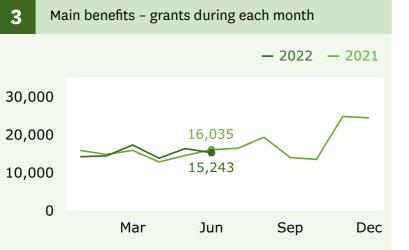

work (Graph 5)

↓ **1,452** decrease

when comparing June 2022 (8,313) with May 2022 (9,765).

# **Jobseeker Support** Work Ready recipients

(Graph 10)

178 decrease Q

when comparing June 2022 (100,086) with May 2022 (101,064).

\* Ethnicity is reported using 'total response' methodology. Total response ethnicity percentages are calculated by dividing the number of people who identify with each ethnic group by the total number of people who report an ethnicity (this excludes people who have not specified an ethnicity). For more information, please go to: www.msd.govt.nz/about-msd-andour-work/tools/how-we-report-ethnicity.html

For the full set of data and supporting information, please go to: www.msd.govt.nz/about-msdand-our-work/publications-resources/statistics/ monthly-reporting/







# Main benefits demographics





### **Jobseeker Support**

9

Population proportion receiving Jobseeker Support - Work Ready and percentage point change, compared with the previous year, by Regional Council





| 11      |     | seeker Support – Health Condition or Disability<br>umber of recipients |                   |                   |          | 14   |
|---------|-----|------------------------------------------------------------------------|-------------------|-------------------|----------|------|
|         |     |                                                                        | <del>-</del> 2022 | <del>-</del> 2021 | <u> </u> |      |
| 100,000 |     |                                                                        | 79,470<br>70,677  |                   |