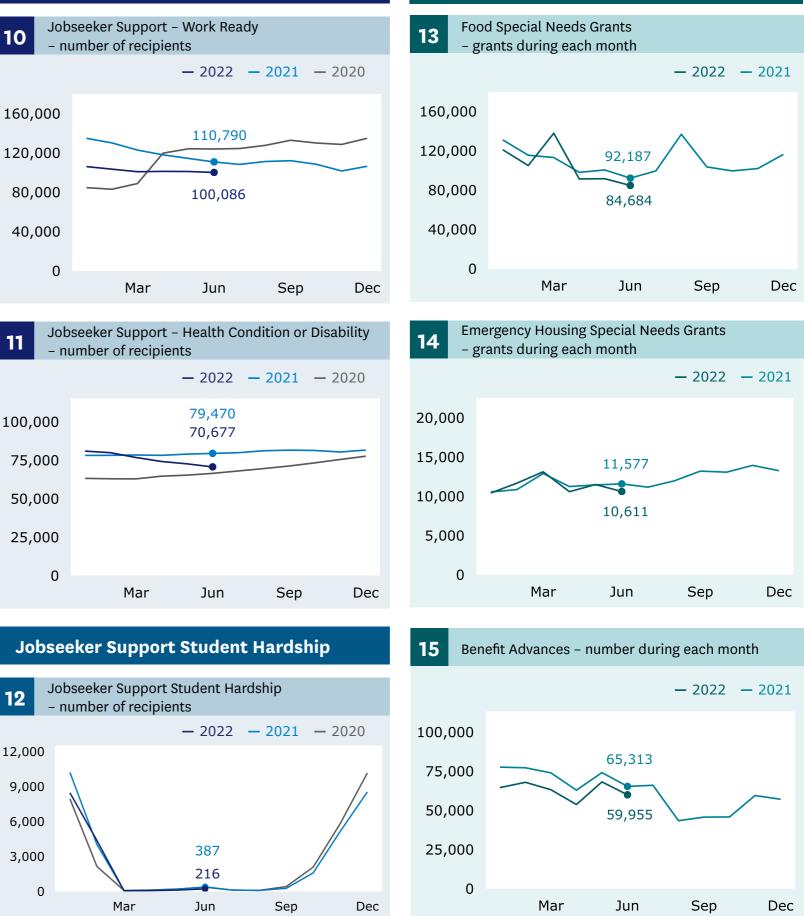

# **Jobseeker Support** Work Ready recipients

(Graph 10)

178 decrease Q

when comparing June 2022 (100,086) with May 2022 (101,064).

\* Ethnicity is reported using 'total response' methodology. Total response ethnicity percentages are calculated by dividing the number of people who identify with each ethnic group by the total number of people who report an ethnicity (this excludes people who have not specified an ethnicity). For more information, please go to: www.msd.govt.nz/about-msd-andour-work/tools/how-we-report-ethnicity.html

### **Jobseeker Support**

9

Population proportion receiving Jobseeker Support - Work Ready and percentage point change, compared with the previous year, by Regional Council

| 11      |     | seeker Support – Health Condition or Disability<br>umber of recipients |                   |                   |          | 14   |
|---------|-----|------------------------------------------------------------------------|-------------------|-------------------|----------|------|
|         |     |                                                                        | <del>-</del> 2022 | <del>-</del> 2021 | <u> </u> |      |
| 100,000 |     |                                                                        | 79,470<br>70,677  |                   |          | 20,0 |
| 75,000  |     |                                                                        |                   |                   |          | 15,0 |
| 50,     | 000 |                                                                        |                   |                   |          | 10,0 |
| 25,000  |     |                                                                        |                   |                   |          | 5,0  |
|         | 0   | Mar                                                                    | Jun               | Sep               | Dec      |      |
|         |     | Mai                                                                    | Juli              | Sep               | Dec      |      |