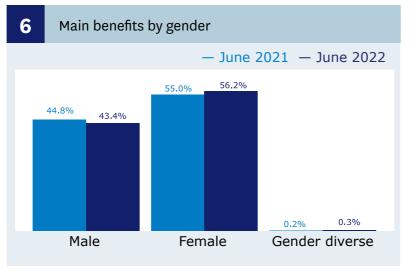

ase

when comparing June 2022 (8,313) with May 2022 (9,765).

# **Jobseeker Support** Work Ready recipients

(Graph 10)

178 decrease Q

when comparing June 2022 (100,086) with May 2022 (101,064).

\* Ethnicity is reported using 'total response' methodology. Total response ethnicity percentages are calculated by dividing the number of people who identify with each ethnic group by the total number of people who report an ethnicity (this excludes people who have not specified an ethnicity). For more information, please go to: www.msd.govt.nz/about-msd-andour-work/tools/how-we-report-ethnicity.html

For the full set of data and supporting information, please go to: www.msd.govt.nz/about-msdand-our-work/publications-resources/statistics/ monthly-reporting/







# Main benefits demographics





### **Jobseeker Support**

9

Population proportion receiving Jobseeker Support - Work Ready and percentage point change, compared with the previous year, by Regional Council





| 11      |     | seeker Support – Health Condition or Disability<br>umber of recipients |                   |                   |          | 14   |
|---------|-----|------------------------------------------------------------------------|-------------------|-------------------|----------|------|
|         |     |                                                                        | <del>-</del> 2022 | <del>-</del> 2021 | <u> </u> |      |
| 100,000 |     |                                                                        | 79,470<br>70,677  |                   |          | 20,0 |
| 75,000  |     |