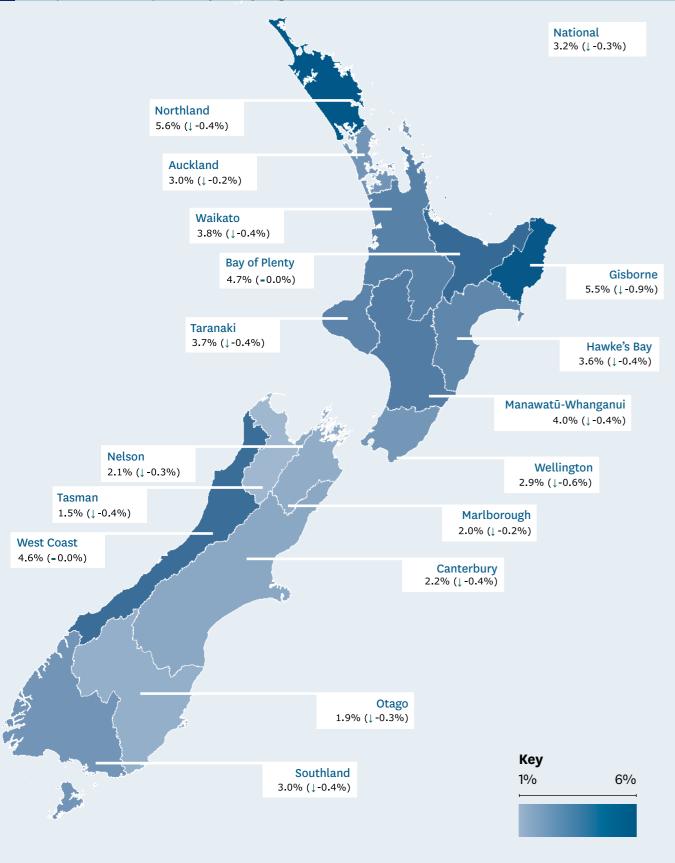

### **Jobseeker Support**

9

Population proportion receiving Jobseeker Support - Work Ready and percentage point change, compared with the previous year, by Regional Council

| 11      |     | seeker Support – Health Condition or Disability<br>umber of recipients |                   |                   |          | 14   |
|---------|-----|------------------------------------------------------------------------|-------------------|-------------------|----------|------|
|         |     |                                                                        | <del>-</del> 2022 | <del>-</del> 2021 | <u> </u> |      |
| 100,000 |     |                                                                        | 79,470<br>70,677  |                   |          | 20,0 |
| 75,000  |     |                                                                        |                   |                   |          | 15,0 |
| 50,     | 000 |                                                                        |                   |                   |          | 10,0 |
| 25,000  |     |                                                                        |                   |                   |          | 5,0  |
|         | 0   | Mar                                                                    | Jun               | Sep               | Dec      |      |
|         |     | Mai                                                                    | Juli              | Sep               | Dec      |      |