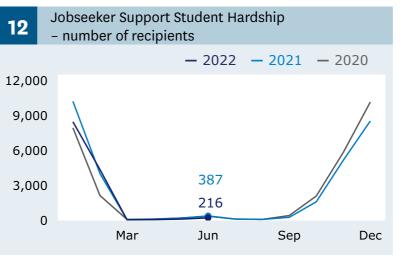

70<br>70,677  |                   |          | 20,0 |
| 75,000  |     |                                                                        |                   |                   |          | 15,0 |
| 50,     | 000 |                                                                        |                   |                   |          | 10,0 |
| 25,000  |     |                                                                        |                   |                   |          | 5,0  |
|         | 0   | Mar                                                                    | Jun               | Sep               | Dec      |      |
|         |     | Mai                                                                    | Juli              | Sep               | Dec      |      |



2 of 2

# Hardship assistance

MINISTRY OF SOCIAL DEVELOPMENT

MANATŪ WHAKAHJATO ORA