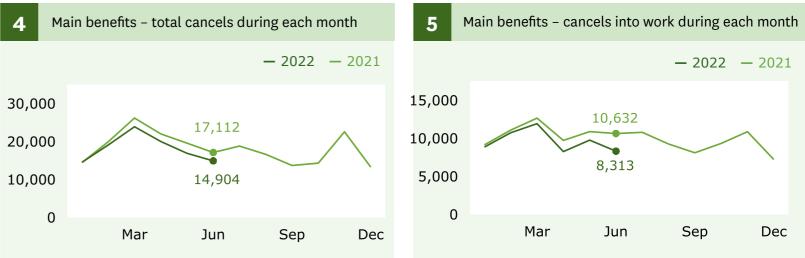

# Main benefits

cancels into work (Graph 5)

↓ **1,452** decrease

when comparing June 2022 (8,313) with May 2022 (9,765).