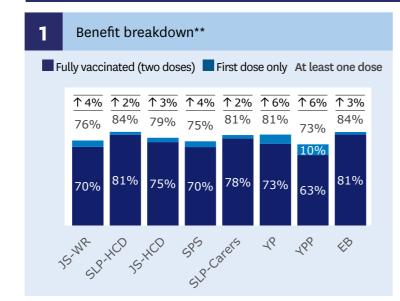

#### Benefit breakdown

JS-WR = Jobseeker Support - Work Ready

JS-HCD = Jobseeker Support - Health Conditions and Disability SLP-HCD = Supported Living Payment - Health Conditions and Disability

SLP-Carers = Supported Living Payment - Carers

YP = Youth Payment

YPP = Young Parent Payment

EB = Emergency Benefit

SPS = Sole Parent Support

Disclaimer: These results are not official statistics. They have been created for research purposes from the Integrated Data Infrastructure (IDI) which is carefully managed by Stats NZ. For more information about the IDI please visit www.stats.govt.nz/integrated-data.