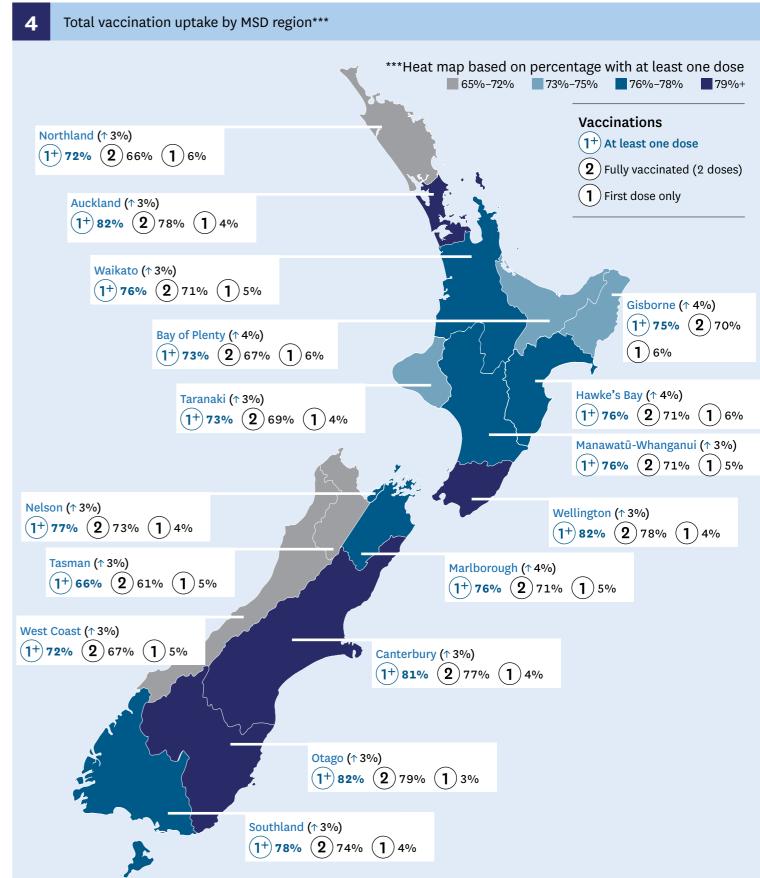

centage increases shown in graph 1, 2, 3 and 4

  are for 'at least one dose'.
- \*\*Graph #1 Ordered from largest to smallest benefit type.

#### Benefit breakdown

JS-WR = Jobseeker Support - Work Ready

JS-HCD = Jobseeker Support - Health Conditions and Disability SLP-HCD = Supported Living Payment - Health Conditions and Disability

SLP-Carers = Supported Living Payment - Carers

YP = Youth Payment

YPP = Young Parent Payment

EB = Emergency Benefit

SPS = Sole Parent Support

Disclaimer: These results are not official statistics. They have been created for research purposes from the Integrated Data Infrastructure (IDI) which is carefully managed by Stats NZ. For more information about the IDI please visit www.stats.govt.nz/integrated-data.

### Working age main benefit clients









## COVID vaccination rates for selected MSD clients | Update # 6



### Working age Māori and Pacific Peoples main benefit clients



### Supp. benefits and hardship assistance clients

Accommodation Supplement

**82%** 13%

at least one dose

**78%** 15%

Fully vaccinated (two doses)

**3%** ↓-2%

First dose only

**Emergency Housing Special Needs Grant** 

**73%** 15%

at least one dose

65% 10%

Fully vaccinated (two doses)

**8%** \$\sqrt{-5\%}

First dose only

**Food Special Needs Grant** 

**76%** 14%

at least one dose

69% 18%

Fully vaccinated (two doses)

6% <sub>4-4%</sub> First dose only

**Temporary** additional support

79% <sub>13%</sub> at least one dose

75% 15%

Fully vaccinated (two doses)

4% First dose only

**Benefit Advances** 

**76%** 14% at least one dose

70%