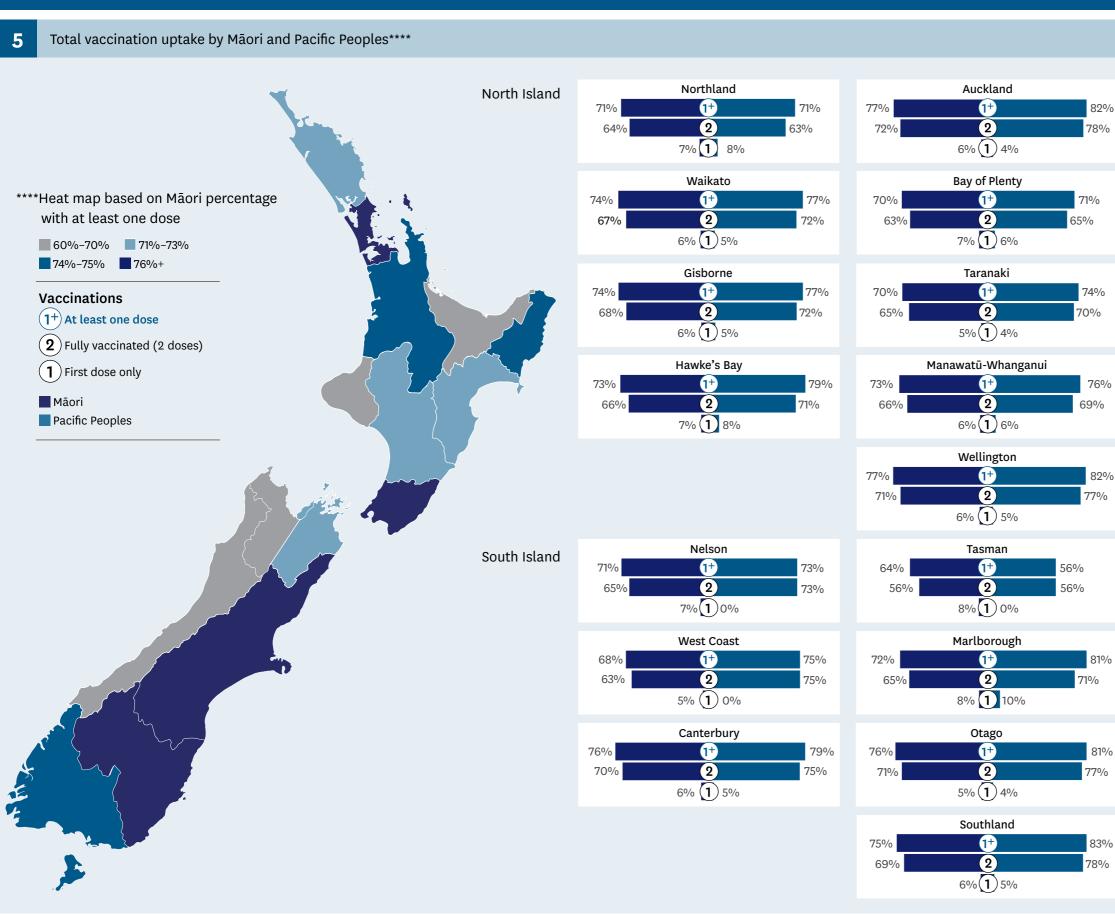

type.

#### Benefit breakdown

JS-WR = Jobseeker Support - Work Ready

JS-HCD = Jobseeker Support - Health Conditions and Disability SLP-HCD = Supported Living Payment - Health Conditions and Disability

SLP-Carers = Supported Living Payment - Carers

YP = Youth Payment

YPP = Young Parent Payment

EB = Emergency Benefit

SPS = Sole Parent Support

Disclaimer: These results are not official statistics. They have been created for research purposes from the Integrated Data Infrastructure (IDI) which is carefully managed by Stats NZ. For more information about the IDI please visit www.stats.govt.nz/integrated-data.

### Working age main benefit clients









## COVID vaccination rates for selected MSD clients | Update # 6



### Working age Māori and Pacific Peoples main benefit clients



### Supp. benefits and hardship assistance clients

Accommodation Supplement

**82%** 13%

at least one dose

**78%** 15%

Fully vaccinated (two doses)

**3%** ↓-2%

First dose only

**Emergency Housing Special Needs Grant** 

**73%** 15%

at least one dose

65% 10%

Fully vaccinated (two doses)

**8%** \$\sqrt{-5\%}

First dose only

**Food Special Needs Grant** 

**76%** 14%

at least one dose

69% 18%

Fully vaccinated (two doses)

6% <sub>4-4%</sub> First dose only

**Temporary** additional support

79% <sub>13%</sub> at least one dose

75% 15%

Fully vaccinated (two doses)

4% First dose only

**Benefit Advances** 

**76%** 14% at least one dose

70% 18%

Fully vaccinated (two doses)

First dose only