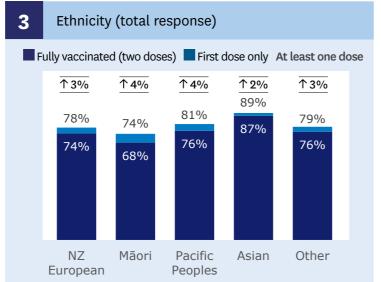

ercentage increases shown in graph 1, 2, 3 and 4

  are for 'at least one dose'.
- \*\*Graph #1 Ordered from largest to smallest benefit type.

#### Benefit breakdown

JS-WR = Jobseeker Support - Work Ready

JS-HCD = Jobseeker Support - Health Conditions and Disability SLP-HCD = Supported Living Payment - Health Conditions and Disability

SLP-Carers = Supported Living Payment - Carers

YP = Youth Payment

YPP = Young Parent Payment

EB = Emergency Benefit

SPS = Sole Parent Support

Disclaimer: These results are not official statistics. They have been created for research purposes from the Integrated Data Infrastructure (IDI) which is carefully managed by Stats NZ. For more information about the IDI please visit www.stats.govt.nz/integrated-data.

### Working age main benefit clients









## COVID vaccination rates for selected MSD clients | Update # 6



### Working age Māori and Pacific Peoples main benefit clients



### Supp. benefits and hardship assistance clients

Accommodation Supplement

**82%** 13%

at least one dose

**78%** 15%

Fully vaccinated (two doses)

**3%** ↓-2%

First dose only

**Emergency Housing Special Needs Grant** 

**73%** 15%

at least one dose

65% 10%

Fully vaccinated (two doses)

**8%** \$\sqrt{-5\%}

First dose only

**Food Special Needs Grant** 

**76%** 14%

at least one dose

69% 18%

Fully vaccinated (two doses)

6% <sub>4-4%</sub> First dose only

**Temporary** additional support

79% <sub>13%</sub> at least one dose

75% 15%

Fully vaccinated (two doses)

4% First dose only

**Benefit Advances** 

**76%** 14% at least one dose

70