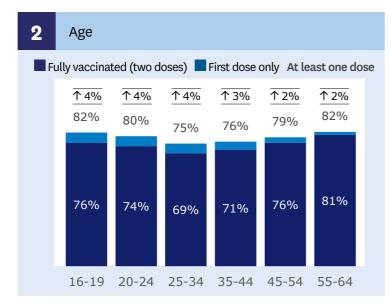

Percentage increases shown in graph 1, 2, 3 and 4

  are for 'at least one dose'.
- \*\*Graph #1 Ordered from largest to smallest benefit type.

#### Benefit breakdown

JS-WR = Jobseeker Support - Work Ready

JS-HCD = Jobseeker Support - Health Conditions and Disability SLP-HCD = Supported Living Payment - Health Conditions and Disability

SLP-Carers = Supported Living Payment - Carers

YP = Youth Payment

YPP = Young Parent Payment

EB = Emergency Benefit

SPS = Sole Parent Support

Disclaimer: These results are not official statistics. They have been created for research purposes from the Integrated Data Infrastructure (IDI) which is carefully managed by Stats NZ. For more information about the IDI please visit www.stats.govt.nz/integrated-data.

### Working age main benefit clients









## COVID vaccination rates for selected MSD clients | Update # 6



### Working age Māori and Pacific Peoples main benefit clients



### Supp. benefits and hardship assistance clients

Accommodation Supplement

**82%** 13%

at least one dose

**78%** 15%

Fully vaccinated (two doses)

**3%** ↓-2%

First dose only

**Emergency Housing Special Needs Grant** 

**73%** 15%

at least one dose

65% 10%

Fully vaccinated (two doses)

**8%** \$\sqrt{-5\%}

First dose only

**Food Special Needs Grant** 

**76%** 14%

at least one dose

69% 18%

Fully vaccinated (two doses)

6% <sub>4-4%</sub> First dose only

**Temporary** additional support

79% <sub>13%</sub> at least one dose

75% 15%

Fully vaccinated (two doses)

4% First dose only

**Benefit Advances** 

**76%** 14% at least one dose