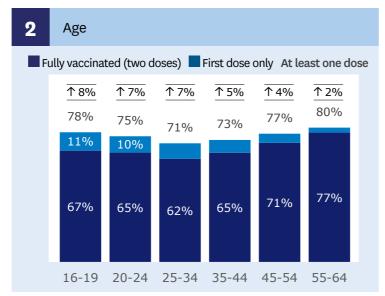

n'. Percentage increases shown in graph 1, 2, 3 and 4 are for 'at least one dose'.
- \*\*Graph #1 Ordered from largest to smallest benefit type.

#### Benefit breakdown

JS-WR = Jobseeker Support - Work Ready
JS-HCD = Jobseeker Support - Health Conditions and Disability
SLP-HCD = Supported Living Payment - Health Conditions and Disability
SLP-Carers = Supported Living Payment - Carers
YP = Youth Payment

YPP = Young Parent Payment EB = Emergency Benefit

SPS = Sole Parent Support

**Disclaimer:** These results are not official statistics. They have been created for research purposes from the Integrated Data Infrastructure (IDI) which is carefully managed by Stats NZ. For more information about the IDI please visit www.stats.govt.nz/integrated-data.

### Working age main benefit clients









## COVID vaccination rates for selected MSD clients | Update # 5



### Working age Māori and Pacific Peoples main benefit clients



#### Supp. benefits and hardship assistance clients

Accommodation Supplement

**79%** 14%

at least one dose

**74%** 10%

Fully vaccinated (two doses)

**6%** 4-6%

First dose only

Emergency Housing Special Needs Grant

**68%** ↑9%

at least one dose

**55%** 16%

Fully vaccinated (two doses)

**13%** ↓-7%

First dose only

Food Special Needs Grant

**71%** ↑7%

at least one dose

**61%** 14%

Fully vaccinated (two doses)

**10%** ↓ -7% First dose only

Temporary additional support

**76%** ↑ 4% at least one dose

**70%** 10%

Fully vaccinated (two doses)

6%  $\sqrt{-5}\%$  First dose only

**Benefit Advances** 

**72%** ↑ 7% at least one dose

**6