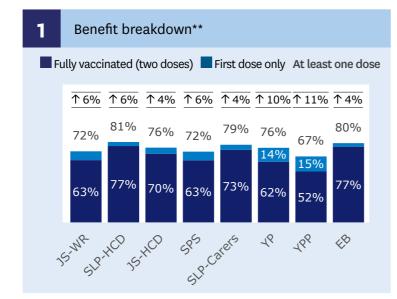

68% 11%\*

Fully vaccinated (two doses)

**7%**  $\downarrow 6\%^*$  first dose only

- \* All percentage increases are between 30 Nov 4 Jan'. Percentage increases shown in graph 1, 2, 3 and 4 are for 'at least one dose'.
- \*\*Graph #1 Ordered from largest to smallest benefit type.

#### Benefit breakdown

JS-WR = Jobseeker Support - Work Ready
JS-HCD = Jobseeker Support - Health Conditions and Disability
SLP-HCD = Supported Living Payment - Health Conditions and Disability
SLP-Carers = Supported Living Payment - Carers
YP = Youth Payment

YPP = Young Parent Payment EB = Emergency Benefit

SPS = Sole Parent Support

**Disclaimer:** These results are not official statistics. They have been created for research purposes from the Integrated Data Infrastructure (IDI) which is carefully managed by Stats NZ. For more information about the IDI please visit www.stats.govt.nz/integrated-data.