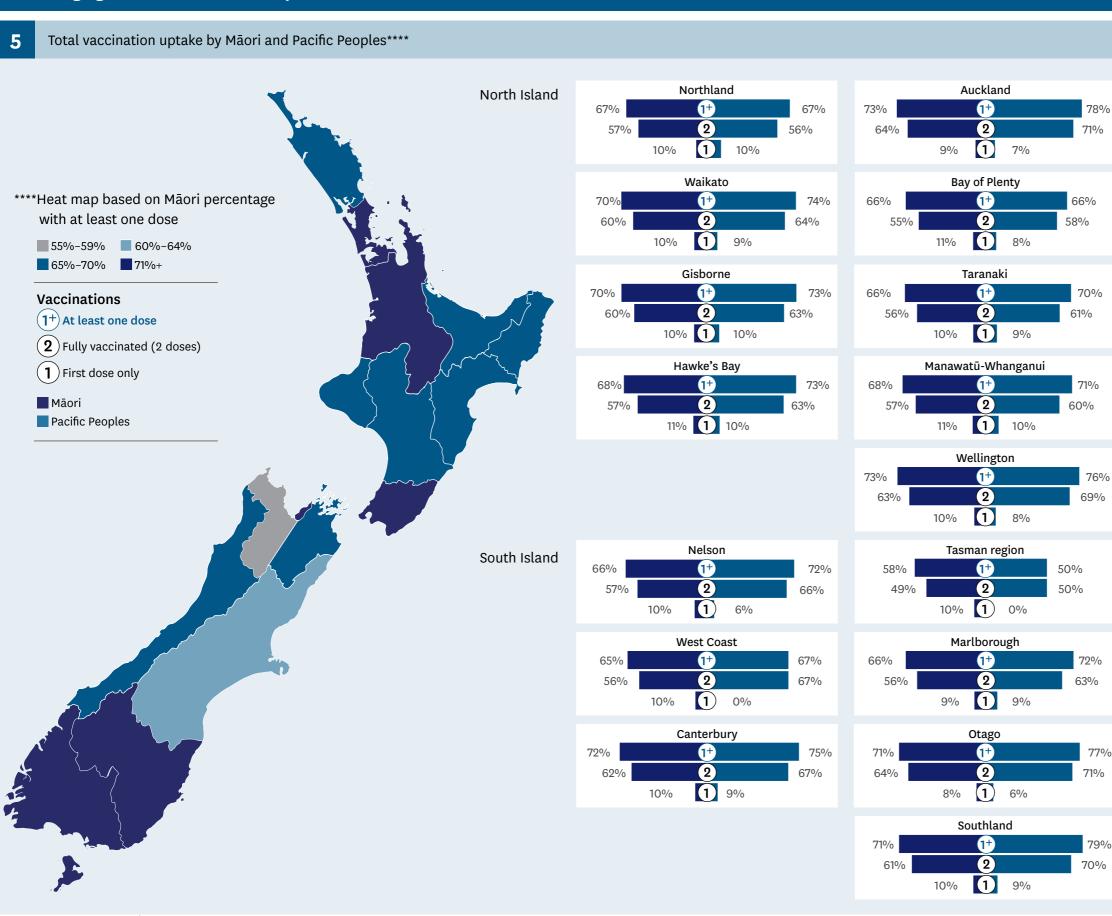

## COVID vaccination rates for selected MSD clients | Update # 5

### Working age Māori and Pacific Peoples main benefit clients