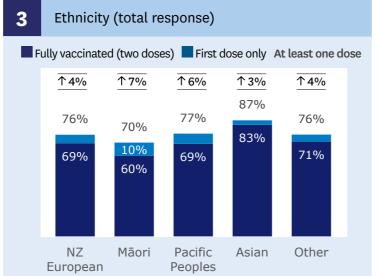

. Percentage increases shown in graph 1, 2, 3 and 4 are for 'at least one dose'.
- \*\*Graph #1 Ordered from largest to smallest benefit type.

#### Benefit breakdown

JS-WR = Jobseeker Support - Work Ready
JS-HCD = Jobseeker Support - Health Conditions and Disability
SLP-HCD = Supported Living Payment - Health Conditions and Disability
SLP-Carers = Supported Living Payment - Carers
YP = Youth Payment

YPP = Young Parent Payment EB = Emergency Benefit

SPS = Sole Parent Support

**Disclaimer:** These results are not official statistics. They have been created for research purposes from the Integrated Data Infrastructure (IDI) which is carefully managed by Stats NZ. For more information about the IDI please visit www.stats.govt.nz/integrated-data.

### Working age main benefit clients









## COVID vaccination rates for selected MSD clients | Update # 5



### Working age Māori and Pacific Peoples main benefit clients



#### Supp. benefits and hardship assistance clients

Accommodation Supplement

**79%** 14%

at least one dose

**74%** 10%

Fully vaccinated (two doses)

**6%** 4-6%

First dose only

Emergency Housing Special Needs Grant

**68%** ↑9%

at least one dose

**55%** 16%

Fully vaccinated (two doses)

**13%** ↓-7%

First dose only

Food Special Needs Grant

**71%** ↑7%

at least one dose

**61%** 14%

Fully vaccinated (two doses)

**10%** ↓ -7% First dose only

Temporary additional support

**76%** ↑ 4% at least one dose

**70%** 10%

Fully vaccinated (two doses)

6%  $\sqrt{-5}\%$  First dose only

**Benefit Advances** 

**72%** ↑ 7% at least one dose

**62%