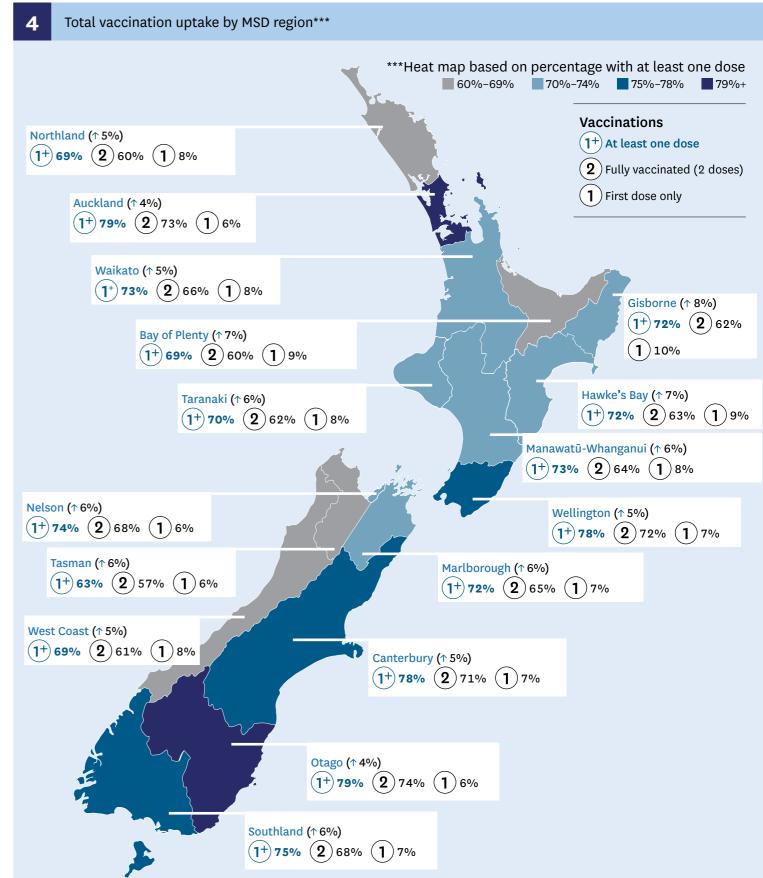

Percentage increases shown in graph 1, 2, 3 and 4 are for 'at least one dose'.
- \*\*Graph #1 Ordered from largest to smallest benefit type.

#### Benefit breakdown

JS-WR = Jobseeker Support - Work Ready
JS-HCD = Jobseeker Support - Health Conditions and Disability
SLP-HCD = Supported Living Payment - Health Conditions and Disability
SLP-Carers = Supported Living Payment - Carers
YP = Youth Payment

YPP = Young Parent Payment EB = Emergency Benefit

SPS = Sole Parent Support

**Disclaimer:** These results are not official statistics. They have been created for research purposes from the Integrated Data Infrastructure (IDI) which is carefully managed by Stats NZ. For more information about the IDI please visit www.stats.govt.nz/integrated-data.

### Working age main benefit clients









## COVID vaccination rates for selected MSD clients | Update # 5



### Working age Māori and Pacific Peoples main benefit clients



#### Supp. benefits and hardship assistance clients

Accommodation Supplement

**79%** 14%

at least one dose

**74%** 10%

Fully vaccinated (two doses)

**6%** 4-6%

First dose only

Emergency Housing Special Needs Grant

**68%** ↑9%

at least one dose

**55%** 16%

Fully vaccinated (two doses)

**13%** ↓-7%

First dose only

Food Special Needs Grant

**71%** ↑7%

at least one dose

**61%** 14%

Fully vaccinated (two doses)

**10%** ↓ -7% First dose only

Temporary additional support

**76%** ↑ 4% at least one dose

**70%** 10%

Fully vaccinated (two doses)

6%  $\sqrt{-5}\%$  First dose only

**Benefit Advances** 

**72%** ↑ 7% at least one dose

**62%**