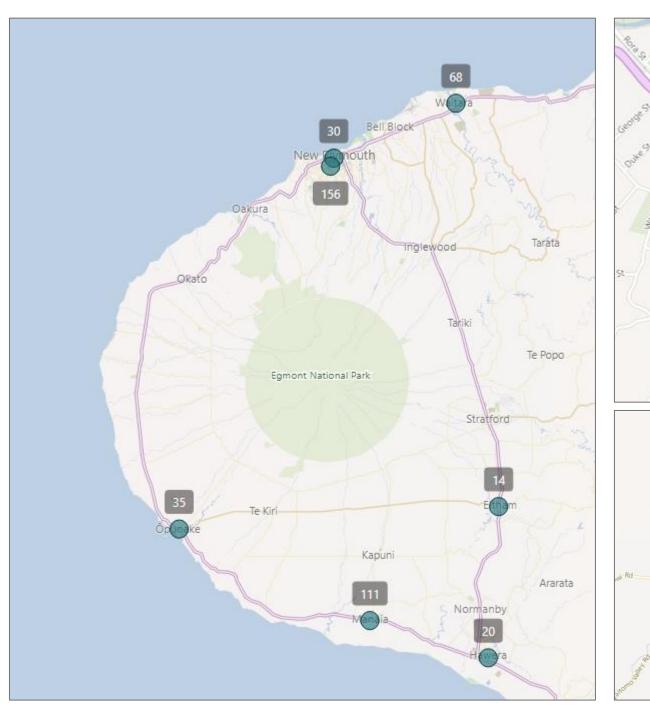

### Taranaki Region:

The table below shows each of the food providers operating in the Taranaki region.

| Vov | Provider                                           | Donulation Focus      | Address                                                  | Areas Serviced                                                 |
|-----|----------------------------------------------------|-----------------------|----------------------------------------------------------|----------------------------------------------------------------|
| Key | Provider                                           | Population Focus      | Address                                                  | Areas Serviced                                                 |
| 14  | Eltham Community Care Group                        | Everyone              | 82 Bridge Street, Eltham                                 | Eltham/Kaponga                                                 |
| 20  | Hawera Food Bank Incorporated                      | Everyone              | 71 Albion Street, Hawera                                 | Hawera                                                         |
| 23  | Kahotea Marae                                      | Everyone              | 50 Kahotea Road, Otorohanga                              | Otorohanga                                                     |
| 30  | New Plymouth Community Foodbank Trust 2005         | Everyone              | 40 Vivian Street, New Plymouth                           |                                                                |
| 35  | Opunake and Districts Foodbank                     | Everyone              | 26 Napier Street, Opunake                                | Opunake, Pihama, Te Kiri, Oaonui,<br>Rahotu, Pungarehu & Warea |
| 36  | Otorohanga Support House Whare Awhina Incorporated | Everyone              | 120 Maniapoto Street, Otorohanga                         |                                                                |
| 47  | Taihape Neighbourhood Support Incorporated         | Everyone              | Taihape Police Station, 6 Tui Street, Taihape            | Taihape                                                        |
| 52  | Te Kuiti Korowai Aroha Charitable Trust            | Everyone              | 193 Rora Street, Te Kuiti                                |                                                                |
| 68  | Waitara Foodbank - Pataka Kai                      | Everyone              | 5 West Quay, Waitara                                     | Waitara                                                        |
| 69  | Waitomo Christian Fellowship Trust Board           | Everyone              | 12 King Street East, Te Kuiti                            | Te Kuiti                                                       |
| 104 | Maniapoto Māori Trust Board                        | lwi / Māori           | 49 Taupiri Street, Te Kuiti, 3910                        | Kawhia, Otorohanga, Te Kuiti                                   |
| 108 | Nga Iwi o Mokai Patea Services Trust               | lwi / Māori           | O Taihape Māori Komiti Inc, 130 Hautapu Street, Taihape  | Taihape                                                        |
| 110 | Ngati Rangi (Nga Waihua o Paerangi Trust)          | lwi / Māori           | 36A Burns Street, Ohakune, 4625                          | All Taranaki Region                                            |
| 111 | Ngaruahine Iwi Authority                           | lwi / Māori, Everyone | 16 Tauranga-A-Ika Street, Manaia, 4612                   | All Taranaki Region                                            |
| 136 | Te Kotuku Hauora Limited                           | lwi / Māori           | 85 Hendersons Line, Marton, 4710                         | Marton                                                         |
| 139 | Te Oranganui Trust (Incorporated)                  | Everyone              | 57 Campbell Street, Wanganui, Wanganui, 4500             | Whanganui                                                      |
| 156 | Tui Ora Limited                                    | lwi / Māori, Everyone | 36 Maratahu Street, Westown, Westown, New Plymouth, 4310 | New Plymouth                                                   |