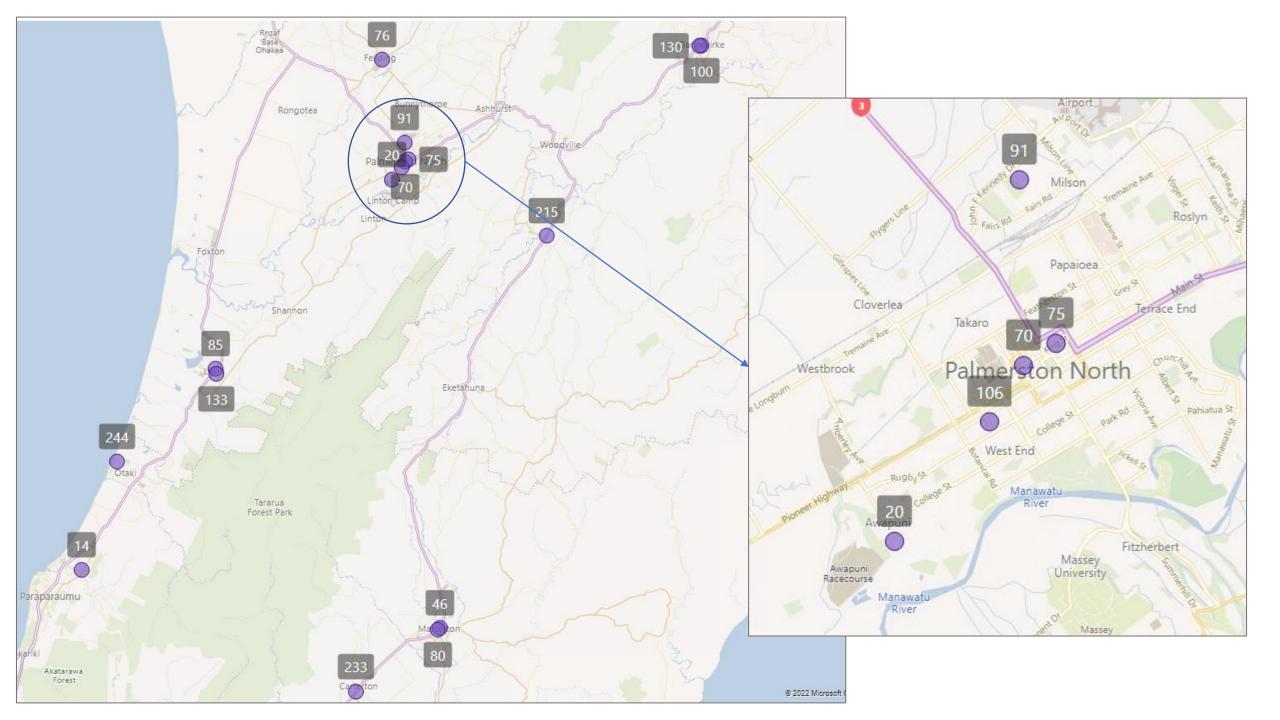

### **Central Region:**

The table below shows each of the food providers operating in the Central region.

| Key | Provider                                               | Population Focus    | Address                                                | Areas Serviced         |
|-----|--------------------------------------------------------|---------------------|--------------------------------------------------------|------------------------|
| 4   | Carterton Community Food Collaborative Incorporated    | Everyone            | 28 Holloway Street, Carterton                          | Carterton              |
| 27  | Martinborough Waiwaste and Foodbox Charitable Limited  | Everyone            | 39 Strasbourge Street, Martinborough                   | Martinborough          |
| 28  | Masterton Foodbank Incorporated                        | Everyone            | 7 Cricket Street, Masterton                            | Masterton              |
| 37  | Papaioea Pasifika Community Trust                      | Pacific Communities | 21 Havelock Avenue, Palmerston North, Palmerston North | Palmerston North       |
| 39  | Rapid Relief Team (RRT) NZ Limited                     | Everyone            | Unit 6/9 Noel Rodgers Place, Palmerston North          |                        |
| 53  | Te Tihi O Ruahine Whanau Ora Alliance Charitable Trust | Everyone            | 200 Broadway Avenue, Palmerston North                  | Entire central region  |
| 77  | Atiawa Ki Whakarongotai Charitable Trust Board         | lwi / Māori         | 10 Parata Street, Waikanae, 5036                       | Lower Hutt, Upper Hutt |
| 103 | Manchester House Social Services Society Incorporated  | Everyone            | 68 Aorangi Street, Feilding, 4702                      | Palmerston North       |
| 105 | Pasifika o Wairarapa Council                           | Pacific Community   | 161 Queen Street, Masterton, 5810                      | Wairarapa              |
| 154 | The Trust Tararua                                      | Everyone            | 43 Main Street, Pahiatua, 4910                         | Pahiatua/Tararua       |
| 163 | Te Puna Oranga o Otaki Charitable Trust                | lwi / Māori         | 13 Simcox Street , Otaki, Otaki Beach, 5512            | Otaki                  |