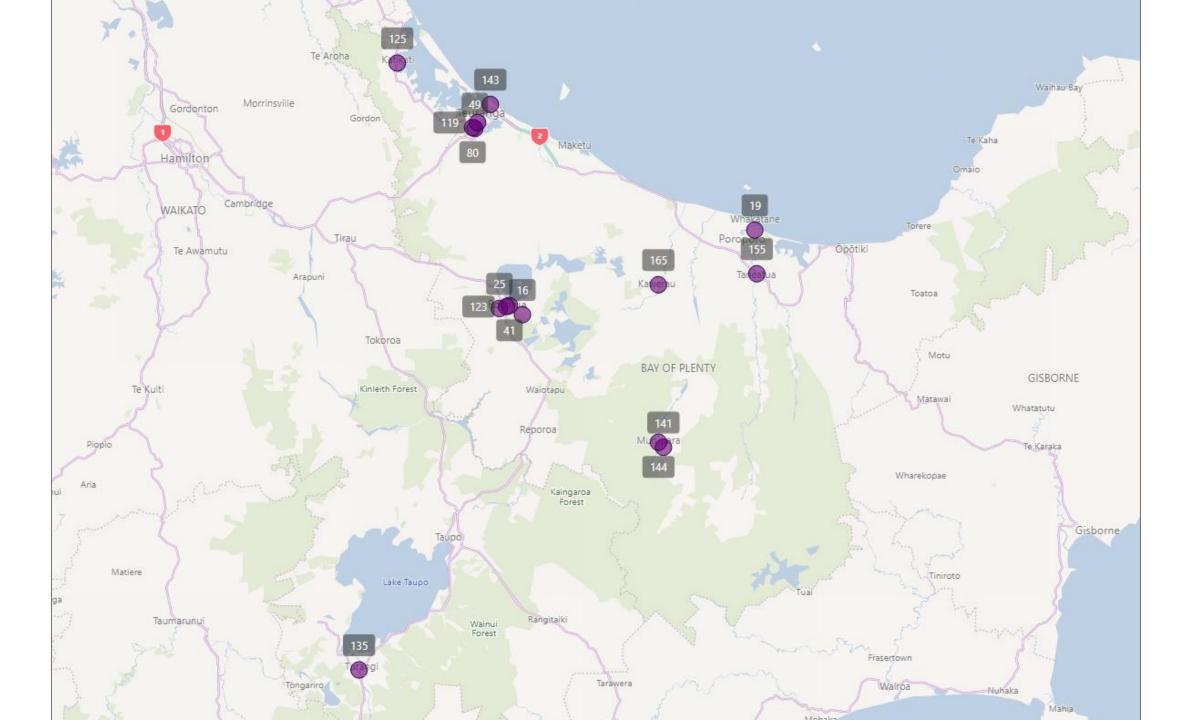

### **Bay of Plenty Region:**

The table below shows each of the food providers operating in the Bay of Plenty Region.

| Key | Provider                                                    | Population Focus      | Address                                           | Areas Serviced                     |
|-----|-------------------------------------------------------------|-----------------------|---------------------------------------------------|------------------------------------|
| 16  | Feeding Rotorua Charitable Trust                            | Everyone              | 20 Forest Place, Lynmore, Rotorua                 | Rotorua                            |
| 19  | Have a Heart                                                | Everyone              | 8B Merritt Street, Whakatane                      | Whakatane                          |
| 25  | Ko Te Tuara of Fordlands Incorporated                       | Everyone              | 48 Bellingham Crescent, Fordlands, Rotorua        |                                    |
| 41  | Rotorua District Council                                    | Everyone              | 1061 Haupapa Street, Rotorua                      |                                    |
| 49  | Tauranga Community Foodbank                                 | Everyone              | Unit G 4 Brook Street, Parkvale, Tauranga         | Tauranga, Mt Maunganui,<br>Papamoa |
| 80  | AvaNiu Pasifika Limited                                     | Pacific Communities   | 933 Cameron Road, Gate Pa, Tauranga, 3112         | Tauranga                           |
| 119 | Pacific Island Community (Tauranga) Trust                   | Pacific Communities   | 26 Twelfth Avenue, Tauranga South, Tauranga, 3112 | Tauranga                           |
| 123 | Rotorua Pacific Islands Development Charitable Trust        | Pacific Communities   | 1334 Hinemoa Street, Rotorua, 3010                | Rotorua                            |
| 125 | Runanga Ngai Tamawhariua Incorporated                       | Iwi / Māori & Pacific | 111 Main Road, Katikati, 3129                     | Katikati                           |
| 135 | Te Kapua Whakapipi Charitable Trust                         | lwi / Māori           | 33 Turanga Place, Turangi, 3334                   | Turangi                            |
| 141 | Te Puawai O Ngati Whare Charitable Trust Board              | lwi / Māori           | 1188 Main Road, RD 1, Murupara, 3079              | Minganui                           |
| 143 | Te Runanga o Ngai Te Rangi Iwi Trust                        | lwi / Māori           | 25 Te Awa o Tukorako Lane, Mount Maunganui        | Tauranga                           |
| 144 | Te Runanga o Ngati Manawa Trust                             | lwi / Māori           | 9B Koromiko Street, Murupara, 3025                | Murupara                           |
| 155 | Tuhoe Charitable Trust                                      | lwi / Māori           | 12 Tuhoe Street, Taneatua, Whakatane, 3080        | Turangi, Taupo                     |
| 165 | Tuwharetoa Ki Kawerau Health, Education and Social Services | Iwi / Māori, Everyone | 28/-30 Islington Street, Kawerau, 3127            | Kawerau                            |