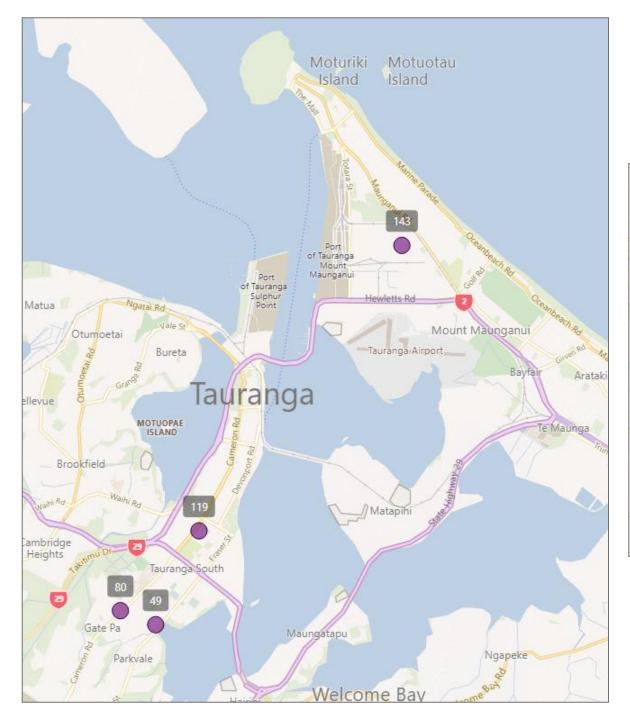

### **Bay of Plenty Region:**

The table below shows each of the food providers operating in the Bay of Plenty Region.

| Key | Provider                                                    | Population Focus      | Address                                           | Areas Serviced                     |
|-----|-------------------------------------------------------------|-----------------------|---------------------------------------------------|------------------------------------|
| 16  | Feeding Rotorua Charitable Trust                            | Everyone              | 20 Forest Place, Lynmore, Rotorua                 | Rotorua                            |
| 19  | Have a Heart                                                | Everyone              | 8B Merritt Street, Whakatane                      | Whakatane                          |
| 25  | Ko Te Tuara of Fordlands Incorporated                       | Everyone              | 48 Bellingham Crescent, Fordlands, Rotorua        |                                    |
| 41  | Rotorua District Council                                    | Everyone              | 1061 Haupapa Street, Rotorua                      |                                    |
| 49  | Tauranga Community Foodbank                                 | Everyone              | Unit G 4 Brook Street, Parkvale, Tauranga         | Tauranga, Mt Maunganui,<br>Papamoa |
| 80  | AvaNiu Pasifika Limited                                     | Pacific Communities   | 933 Cameron Road, Gate Pa, Tauranga, 3112         | Tauranga                           |
| 119 | Pacific Island Community (Tauranga) Trust                   | Pacific Communities   | 26 Twelfth Avenue, Tauranga South, Tauranga, 3112 | Tauranga                           |
| 123 | Rotorua Pacific Islands Development Charitable Trust        | Pacific Communities   | 1334 Hinemoa Street, Rotorua, 3010                | Rotorua                            |
| 125 | Runanga Ngai Tamawhariua Incorporated                       | Iwi / Māori & Pacific | 111 Main Road, Katikati, 3129                     | Katikati                           |
| 135 | Te Kapua Whakapipi Charitable Trust                         | lwi / Māori           | 33 Turanga Place, Turangi, 3334                   | Turangi                            |
| 141 | Te Puawai O Ngati Whare Charitable Trust Board              | lwi / Māori           | 1188 Main Road, RD 1, Murupara, 3079              | Minganui                           |
| 143 | Te Runanga o Ngai Te Rangi Iwi Trust                        | lwi / Māori           | 25 Te Awa o Tukorako Lane, Mount Maunganui        | Tauranga                           |
| 144 | Te Runanga o Ngati Manawa Trust                             | lwi / Māori           | 9B Koromiko Street, Murupara, 3025                | Murupara                           |
| 155 | Tuhoe Charitable Trust                                      | lwi / Māori           | 12 Tuhoe Street, Taneatua, Whakatane, 3080        | Turangi, Taupo                     |
| 165 | Tuwharetoa Ki Kawerau Health, Education and Social Services | Iwi / Māori, Everyone | 28/-30 Islington Street, Kawerau, 3127            | Kawerau                            |