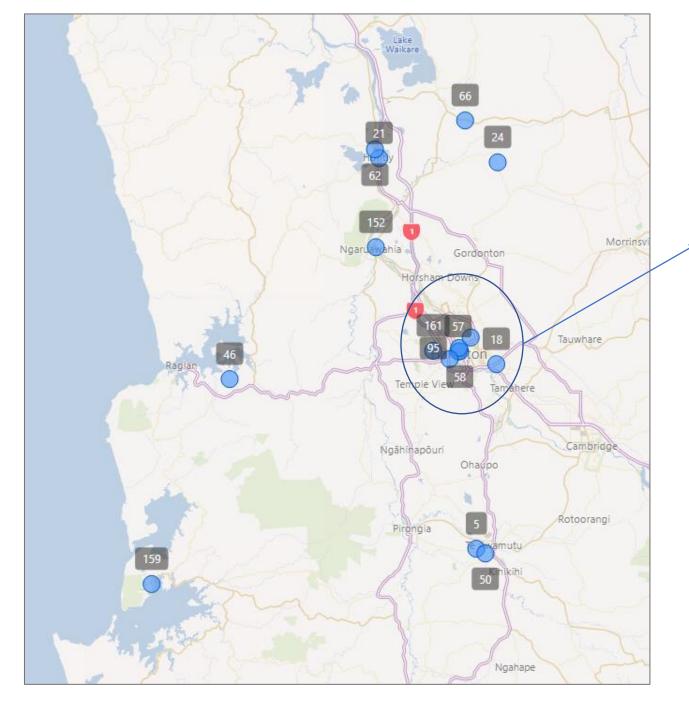

#### Waikato Region:

The table below shows each of the food providers operating in the Waikato region.

|     |                                                          | •                        |                                                 |                                                                                                                                                     |
|-----|----------------------------------------------------------|--------------------------|-------------------------------------------------|-----------------------------------------------------------------------------------------------------------------------------------------------------|
| Key | Provider                                                 | Population<br>Focus      | Address                                         | Areas Serviced                                                                                                                                      |
| 5   | Cleft of the Rock Trust                                  | Everyone                 | 1840 Rewi Street, Te Awamutu                    | Cambridge, Dinsdale, Glenview, Hamilton East, Jamilton, Huntly, Matamata,<br>Morrinsville, Ngaruawahia, Paeroa, Te Awamutu, Thames, Waihi,          |
| 18  | Hamilton Combined Christian Foodbank<br>Trust            | Everyone                 | 100 Morrinsville Road, Hillcrest,<br>Hamilton   | Hamilton                                                                                                                                            |
| 21  | Huntly Community Advice Centre Trust and Social Services | Everyone                 | 143 Main Street, Huntly                         | 5 Xrd, Cambridge, Dinsdale, Glenview, Hamilton, Hamilton East, Huntly,<br>Matamata, Morrinsville<br>Ngaruawahia, Paeroa, Te Awamutu, Thames, Waihi. |
| 24  | Kirsten Burton trading as Orini Community Food Bank      | Everyone                 | 1607 Orini Road, RD 2, Taupiri                  | Taupiri                                                                                                                                             |
| 46  | Surfside Christian Life Centre Raglan Trust              | Everyone                 | 247 Okete Road, RD 1, Raglan                    | 5 Xrd, Cambridge, Dinsdale, Glenview, Hamilton, Hamilton East, Huntly,<br>Matamata, Morrinsville<br>Ngaruawahia, Paeroa, Te Awamutu, Thames, Waihi. |
| 50  | Te Awamutu Combined Churches and<br>Community Foodbank   | Everyone                 | 85 Ava Mae Drive, Te Awamutu                    | 5 Xrd, Cambridge, Dinsdale, Glenview, Hamilton, Hamilton East, Huntly,<br>Matamata, Morrinsville<br>Ngaruawahia, Paeroa, Te Awamutu, Thames, Waihi. |
| 57  | The Salvation Army New Zealand Trust                     | Everyone                 | 12 Vailou Street, Hamilton Central,<br>Hamilton | 5 Xrd, Cambridge, Dinsdale, Glenview, Hamilton, Hamilton East, Huntly,<br>Matamata, Morrinsville<br>Ngaruawahia, Paeroa, Te Awamutu, Thames, Waihi. |
| 58  | The Serve                                                | Everyone                 | 4 Harwood Street, Hamilton<br>Central, Hamilton | Hamilton                                                                                                                                            |
| 62  | Waahi Paa Marae                                          | Everyone                 | 177C Harris Street, Huntly                      | 5 Xrd, Cambridge, Dinsdale, Glenview, Hamilton, Hamilton East, Huntly,<br>Matamata, Morrinsville<br>Ngaruawahia, Paeroa, Te Awamutu, Thames, Waihi. |
| 66  | Waikato Hauraki/Coromandel Rural Support<br>Trust        | Everyone                 | 1380 Tahuna Road, RD 4, Ohinewai                | 5 Xrd, Cambridge, Dinsdale, Glenview, Hamilton, Hamilton East, Huntly,<br>Matamata, Morrinsville<br>Ngaruawahia, Paeroa, Te Awamutu, Thames, Waihi. |
| 95  | K'aute Pasifika Trust                                    | Pacific<br>Communities   | 960 Victoria , Frankton, Hamilton,<br>3204      | Hamilton                                                                                                                                            |
| 122 | Rauawaawa Kaumatua Charitable Trust                      | lwi / Māori,<br>Everyone | 50 Colombo Street, Frankton,<br>Hamilton, 3204  | Hamilton                                                                                                                                            |
| 132 | Te Hauora O Ngati Haua                                   | lwi / Māori              | 2 Cadman Street, Waharoa, 3401                  | Morrinsville, Matamata, Te Aroha, Waharoa                                                                                                           |
| 140 | Te Papanui Enderley Community Trust                      | lwi / Māori,<br>Everyone | 66 Tennyson Road, Enderley,<br>Hamilton, 3214   | Hamilton                                                                                                                                            |
| 152 | The Nga Miro Charitable Trust                            | lwi / Māori,<br>Everyone | 29 River Road, Ngaruawahia, 3720                | Ngaruawahia                                                                                                                                         |
| 159 | Waipapa Marae Trust                                      | lwi / Māori,<br>Everyone | 5489 State Highway 31, Kawhia,<br>3843          | Kawhia                                                                                                                                              |
| 161 | Western Community Association<br>Incorporated            | Everyone                 | 46 Hyde Avenue, Nawton,<br>Hamilton, 3200       | Hamilton                                                                                                                                            |