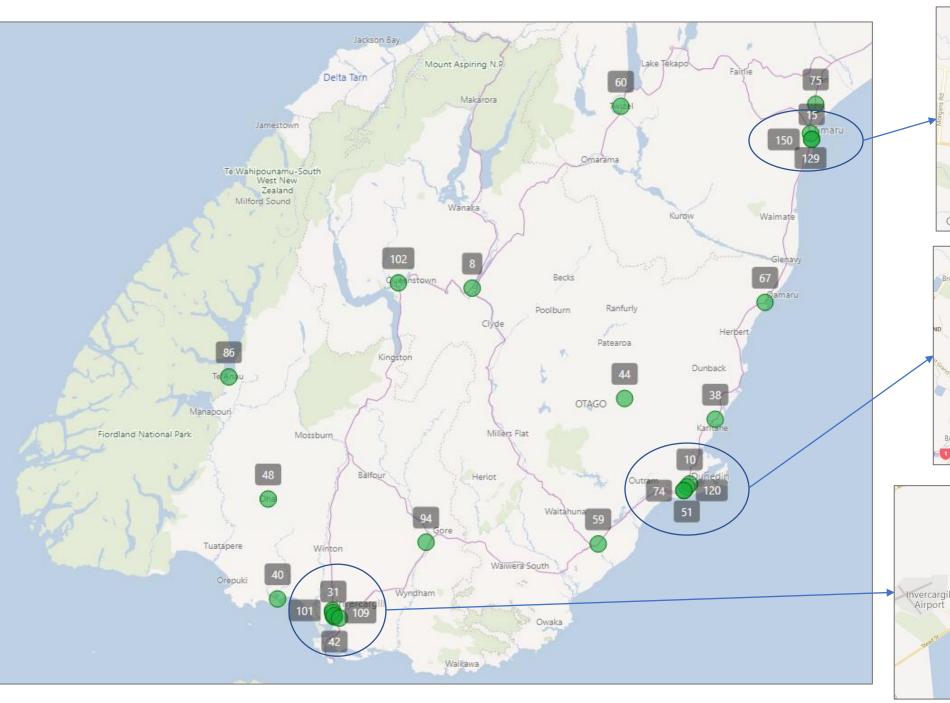

### Southern Region:

The table below shows each of the food providers operating in the Southern region.

| Кеу | Provider                                                 | Population<br>Focus    | Address                                           | Areas Serviced                                                                                                                          |
|-----|----------------------------------------------------------|------------------------|---------------------------------------------------|-----------------------------------------------------------------------------------------------------------------------------------------|
| 8   | Cromwell Resource Centre Trust                           | Everyone               | 5 Murray Terrace, Cromwell                        | Cromwell                                                                                                                                |
| 10  | Dunedin Multi Ethnic Council Incorporated                | Everyone               | 135 Frederick Street, North Dunedin, Dunedin      | Dunedin                                                                                                                                 |
| 15  | Fale Pasifika o Aoraki Trust Society Incorporated        | Pacific<br>Communities | 27 Strathallan Street, Timaru                     | Timaru                                                                                                                                  |
| 31  | Nga Hau e Wha Society Incorporated                       | Everyone               | 193 Conon St, Appleby, Invercargill               | Invercargill                                                                                                                            |
| 38  | Progress Of Waikouaiti Area Incorporated                 | Everyone               | 203 Main Road, Waikouaiti                         | Waikouaiti                                                                                                                              |
| 40  | Riverton Community Charitable Trust                      | Everyone               | 37 Napier Street, Riverton                        | Riverton                                                                                                                                |
| 42  | South Invercargill Urban Rejuvenation Charitable Trust   | Everyone               | 262 Ness Street, Invercargill                     | Invercargill                                                                                                                            |
| 44  | Strath Taieri Connect Charitable Trust                   | Everyone               | 1 Aberafon Street, Middlemarch                    | Middlemarch                                                                                                                             |
| 48  | Takitimu Community Development Committee<br>Incorporated | Everyone               | 79 Birchwood Road, Ohai                           | Ohai                                                                                                                                    |
| 51  | Te Hou Ora Otepoti Incorporated                          | Everyone               | 78 Carroll Street, Dunedin Central, Dunedin       | Dunedin Central, South Dunedin, The Gardens (North Dunedin)                                                                             |
| 59  | Tokomairiro Wairoa Incorporated                          | Everyone               | 4 Shakespeare Street, Milton                      | Milton                                                                                                                                  |
| 60  | Twizel Community Care Trust                              | Everyone               | 1 Mt Cook Street, Twizel                          | Twizel                                                                                                                                  |
| 67  | Waitaki Multi Cultural Council Incorporated              | Everyone               | 102 Thames Street, Oamaru                         | Oamaru                                                                                                                                  |
| 74  | Arai Te Uru Whare Hauora Limited                         | lwi / Māori            | 25A College Street, Caversham, Dunedin, 9012      | Dunedin                                                                                                                                 |
| 75  | Arowhenua Whanau Services                                | Everyone               | 94 King Street, Temuka, 7920                      | Temuka, Twizel, Tekapo, South Canterbury                                                                                                |
| 86  | Fiordland Community House                                | Everyone               | 21 Luxmore Drive, Te Anau, 9600                   | Te Anau, Milford, Manapouri, Mossburn, Athol, Garston,<br>Lumsden, The Key                                                              |
| 94  | Hokonui Runanga Health and Social Services Trust         | lwi / Māori            | 140 Charlton Road, Gore, 9710                     | Invercargill, Bluff, Nightcaps, Winton, Riverton, Ohai,<br>Tuatapere, Tokonui, Fortrose                                                 |
| 101 | Koha Kai Trust Board                                     | Everyone               | 309 Dee Street, Avenal, Invercargill 9810         | Avenal                                                                                                                                  |
| 102 | Mana Tahuna Charitable Trust                             | lwi / Māori            | 61 Grant Road, Frankton, Queenstown, 9300         | Queenstown, Wakatipu, Te Anau                                                                                                           |
| 109 | Nga Kete Matauranga Pounamu Charitable Trust             | lwi / Māori            | 92 Spey Street, Invercargill, 9810                | Western Southland, Ohai, Tuatapere, Otautau, Te Anau and right up to Queenstown.                                                        |
| 118 | Pacific Island Advisory Charitable Trust                 | Pacific<br>Communities | 135 Bowmont Street, Strathern, Invercargill, 9812 | Invercargill and Southland                                                                                                              |
| 120 | Pacific Trust Otago                                      | Pacific<br>Communities | 350 South Road, Caversham, Dunedin, 9012          | Dunedin                                                                                                                                 |
| 129 | Te Aitarakihi Trust Incorporated                         | lwi / Māori            | 50 Bridge Road, Smithfield, Timaru, 7910          | Timaru, Geraldine, Waimate, Temuka, Winchester, Albury, Cave, Mahikihi, Otaio, Morven, Haka Valley, Burkes Pass                         |
| 150 | The Aoraki Multicultural Council Incorporated            | Ethnic / Migrant       | 3 Sophia Street, Timaru, 7910                     | South Canterbury, Timaru, Geraldine, Waimate, Temuka,<br>Winchester, Albury, Cave, Mahikihi, Otaio, Morven, Haka<br>Valley, Burkes Pass |
| 166 | Waihopai Runaka Incorporated                             | lwi / Māori            | 408 Tramway Road, Kingswell, Invercargill, 9810   | Invercargill, Southland, Central Otago                                                                                                  |