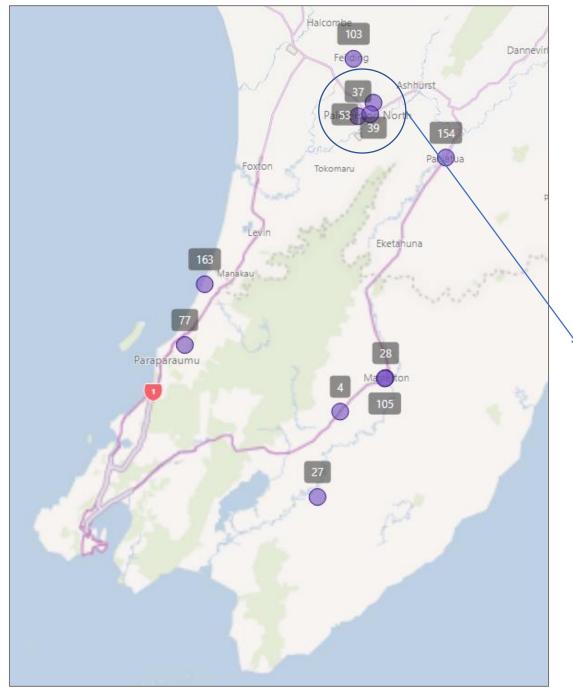

### **Central Region:**

The table below shows each of the food providers operating in the Central region.

| Key | Provider                                               | Population Focus    | Address                                                | Areas Serviced         |
|-----|--------------------------------------------------------|---------------------|--------------------------------------------------------|------------------------|
| 4   | Carterton Community Food Collaborative Incorporated    | Everyone            | 28 Holloway Street, Carterton                          | Carterton              |
| 27  | Martinborough Waiwaste and Foodbox Charitable Limited  | Everyone            | 39 Strasbourge Street, Martinborough                   | Martinborough          |
| 28  | Masterton Foodbank Incorporated                        | Everyone            | 7 Cricket Street, Masterton                            | Masterton              |
| 37  | Papaioea Pasifika Community Trust                      | Pacific Communities | 21 Havelock Avenue, Palmerston North, Palmerston North | Palmerston North       |
| 39  | Rapid Relief Team (RRT) NZ Limited                     | Everyone            | Unit 6/9 Noel Rodgers Place, Palmerston North          |                        |
| 53  | Te Tihi O Ruahine Whanau Ora Alliance Charitable Trust | Everyone            | 200 Broadway Avenue, Palmerston North                  | Entire central region  |
| 77  | Atiawa Ki Whakarongotai Charitable Trust Board         | lwi / Māori         | 10 Parata Street, Waikanae, 5036                       | Lower Hutt, Upper Hutt |
| 103 | Manchester House Social Services Society Incorporated  | Everyone            | 68 Aorangi Street, Feilding, 4702                      | Palmerston North       |
| 105 | Pasifika o Wairarapa Council                           | Pacific Community   | 161 Queen Street, Masterton, 5810                      | Wairarapa              |
| 154 | The Trust Tararua                                      | Everyone            | 43 Main Street, Pahiatua, 4910                         | Pahiatua/Tararua       |
| 163 | Te Puna Oranga o Otaki Charitable Trust                | lwi / Māori         | 13 Simcox Street , Otaki, Otaki Beach, 5512            | Otaki                  |