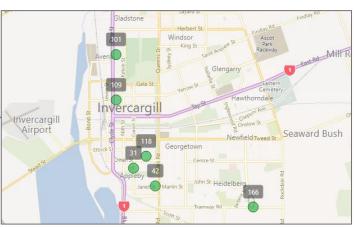

### Southern Region:

The table below shows each of the food providers operating in the Southern region.

| Кеу | Provider                                                 | Population<br>Focus    | Address                                           | Areas Serviced                                                                                                                          |
|-----|----------------------------------------------------------|------------------------|---------------------------------------------------|-----------------------------------------------------------------------------------------------------------------------------------------|
| 8   | Cromwell Resource Centre Trust                           | Everyone               | 5 Murray Terrace, Cromwell                        | Cromwell                                                                                                                                |
| 10  | Dunedin Multi Ethnic Council Incorporated                | Everyone               | 135 Frederick Street, North Dunedin, Dunedin      | Dunedin                                                                                                                                 |
| 15  | Fale Pasifika o Aoraki Trust Society Incorporated        | Pacific<br>Communities | 27 Strathallan Street, Timaru                     | Timaru                                                                                                                                  |
| 31  | Nga Hau e Wha Society Incorporated                       | Everyone               | 193 Conon St, Appleby, Invercargill               | Invercargill                                                                                                                            |
| 38  | Progress Of Waikouaiti Area Incorporated                 | Everyone               | 203 Main Road, Waikouaiti                         | Waikouaiti                                                                                                                              |
| 40  | Riverton Community Charitable Trust                      | Everyone               | 37 Napier Street, Riverton                        | Riverton                                                                                                                                |
| 42  | South Invercargill Urban Rejuvenation Charitable Trust   | Everyone               | 262 Ness Street, Invercargill                     | Invercargill                                                                                                                            |
| 44  | Strath Taieri Connect Charitable Trust                   | Everyone               | 1 Aberafon Street, Middlemarch                    | Middlemarch                                                                                                                             |
| 48  | Takitimu Community Development Committee<br>Incorporated | Everyone               | 79 Birchwood Road, Ohai                           | Ohai                                                                                                                                    |
| 51  | Te Hou Ora Otepoti Incorporated                          | Everyone               | 78 Carroll Street, Dunedin Central, Dunedin       | Dunedin Central, South Dunedin, The Gardens (North Dunedin)                                                                             |
| 59  | Tokomairiro Wairoa Incorporated                          | Everyone               | 4 Shakespeare Street, Milton                      | Milton                                                                                                                                  |
| 60  | Twizel Community Care Trust                              | Everyone               | 1 Mt Cook Street, Twizel                          | Twizel                                                                                                                                  |
| 67  | Waitaki Multi Cultural Council Incorporated              | Everyone               | 102 Thames Street, Oamaru                         | Oamaru                                                                                                                                  |
| 74  | Arai Te Uru Whare Hauora Limited                         | lwi / Māori            | 25A College Street, Caversham, Dunedin, 9012      | Dunedin                                                                                                                                 |
| 75  | Arowhenua Whanau Services                                | Everyone               | 94 King Street, Temuka, 7920                      | Temuka, Twizel, Tekapo, South Canterbury                                                                                                |
| 86  | Fiordland Community House                                | Everyone               | 21 Luxmore Drive, Te Anau, 9600                   | Te Anau, Milford, Manapouri, Mossburn, Athol, Garston,<br>Lumsden, The Key                                                              |
| 94  | Hokonui Runanga Health and Social Services Trust         | lwi / Māori            | 140 Charlton Road, Gore, 9710                     | Invercargill, Bluff, Nightcaps, Winton, Riverton, Ohai,<br>Tuatapere, Tokonui, Fortrose                                                 |
| 101 | Koha Kai Trust Board                                     | Everyone               | 309 Dee Street, Avenal, Invercargill 9810         | Avenal                                                                                                                                  |
| 102 | Mana Tahuna Charitable Trust                             | lwi / Māori            | 61 Grant Road, Frankton, Queenstown, 9300         | Queenstown, Wakatipu, Te Anau                                                                                                           |
| 109 | Nga Kete Matauranga Pounamu Charitable Trust             | lwi / Māori            | 92 Spey Street, Invercargill, 9810                | Western Southland, Ohai, Tuatapere, Otautau, Te Anau and right up to Queenstown.                                                        |
| 118 | Pacific Island Advisory Charitable Trust                 | Pacific<br>Communities | 135 Bowmont Street, Strathern, Invercargill, 9812 | Invercargill and Southland                                                                                                              |
| 120 | Pacific Trust Otago                                      | Pacific<br>Communities | 350 South Road, Caversham, Dunedin, 9012          | Dunedin                                                                                                                                 |
| 129 | Te Aitarakihi Trust Incorporated                         | lwi / Māori            | 50 Bridge Road, Smithfield, Timaru, 7910          | Timaru, Geraldine, Waimate, Temuka, Winchester, Albury, Cave, Mahikihi, Otaio, Morven, Haka Valley, Burkes Pass                         |
| 150 | The Aoraki Multicultural Council Incorporated            | Ethnic / Migrant       | 3 Sophia Street, Timaru, 7910                     | South Canterbury, Timaru, Geraldine, Waimate, Temuka,<br>Winchester, Albury, Cave, Mahikihi, Otaio, Morven, Haka<br>Valley, Burkes Pass |
| 166 | Waihopai Runaka Incorporated                             | lwi / Māori            | 408 Tramway Road, Kingswell, Invercargill, 9810   | Invercargill, Southland, Central Otago                                                                                                  |