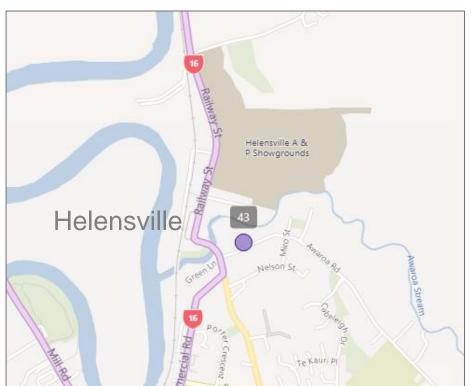

#### **Auckland North:**

The table below shows each of the food providers operating in the Auckland North region.

| Key | Provider                                            | Population Focus    | Address                                     | Areas Serviced          |
|-----|-----------------------------------------------------|---------------------|---------------------------------------------|-------------------------|
| 2   | Birkdale Beach Haven Community Project Incorporated | Everyone            | 134 Birkdale Road, Birkdale, North Shore    | North Shore             |
| 43  | South Kaipara Good Food                             | Everyone            | 10 Awaroa Road, Helensville                 |                         |
| 70  | Wellsford Co-Operating Parish                       | Everyone            | 253 Rodney Street, Wellsford                | Wellsford               |
| 91  | Te Puna Manawa Healthwest Ltd                       | Everyone            | 56 Lincoln Road, Henderson, Auckland, 610   | All Auckland North/West |
| 97  | Aunty Lou's Kitchen (Kai Logistics Ltd)             | Everyone            | 3 Berkshire Terrace, Auckland, 614          | All Auckland            |
| 151 | The Fono Trust                                      | Pacific Communities | 6 Alderman Drive, Henderson, Auckland, 612  | All Auckland South      |
| 158 | VisionWest Community Trust                          | Disabled People     | 95 Glendale Road, Glen Eden, Waitakere, 602 | All Auckland North/West |