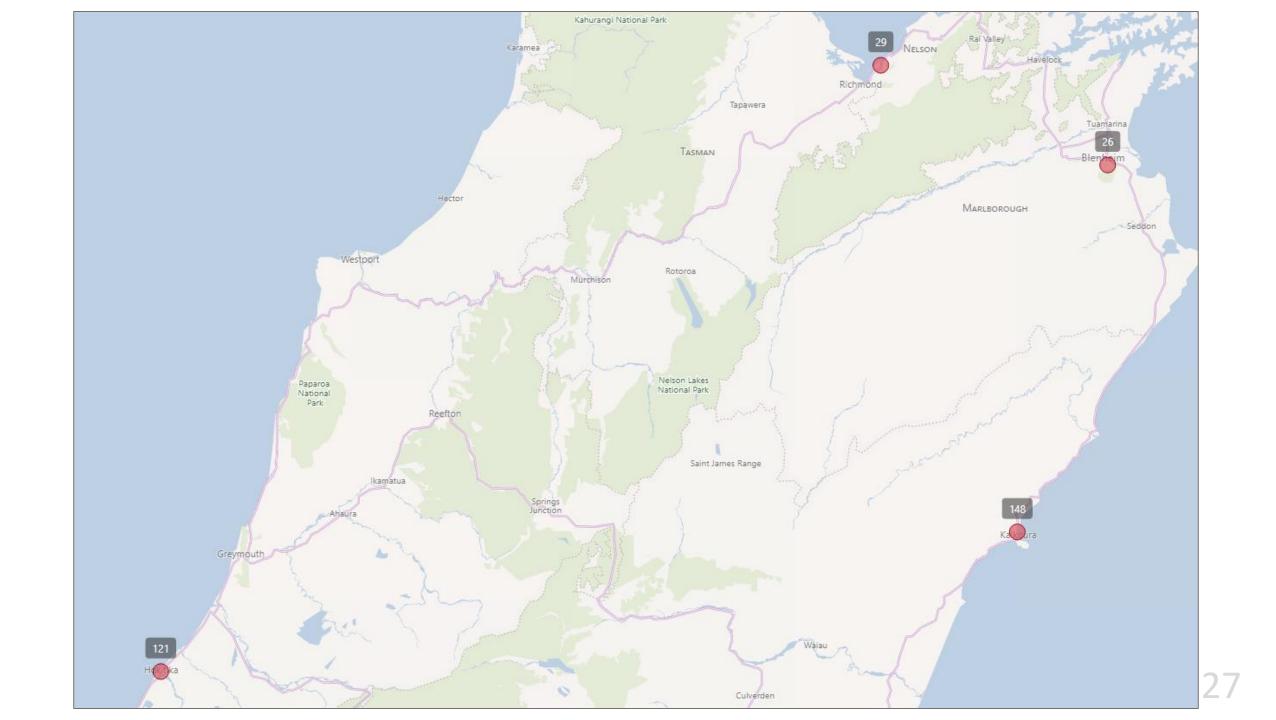

## Nelson Region:

The table below shows each of the food providers operating in the Nelson region.

| Key | Provider                                       | Population Focus         | Address                                 | Areas Serviced                                                 |
|-----|------------------------------------------------|--------------------------|-----------------------------------------|----------------------------------------------------------------|
| 26  | Marlborough Community Foodbank<br>Incorporated | Everyone                 | 183 Alabama Road, Redwoodtown, Blenheim | Marlborough region                                             |
| 29  | Nelson Community Foodbank Trust                | Everyone                 | 166 Tahunanui Drive, Tahunanui, Nelson  | Atawhai (Nelson) through to Richmond (Tasman)                  |
| 121 | Poutini Waiora                                 | lwi / Māori,<br>Everyone | 17 Sewell Street, Hokitika, 7810        | Hokitika, Westport, Greymouth                                  |
| 148 | Te Whare Putea Charitable Trust                | Everyone                 | 3/78 Beach Road, Kaikoura, 7300         | Kaikoura District, including Inland Rd, Kekerengu and Clarence |