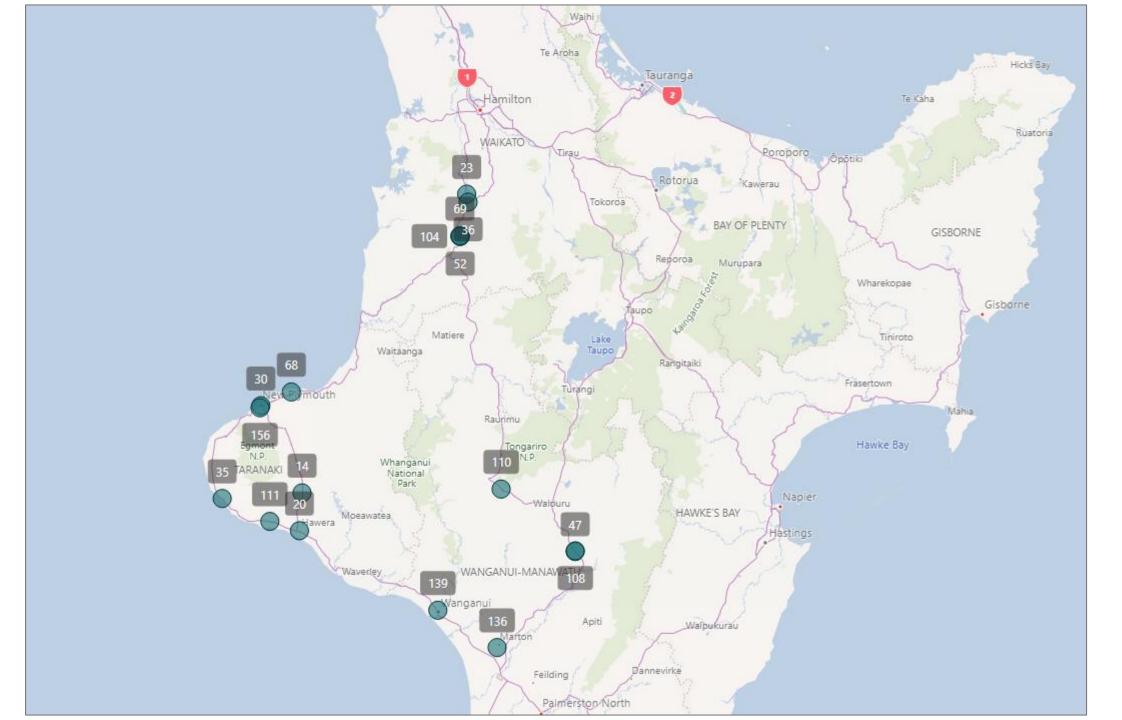

### Taranaki Region:

The table below shows each of the food providers operating in the Taranaki region.

| Vov | Provider                                           | Donulation Focus      | Address                                                  | Areas Serviced                                                 |
|-----|----------------------------------------------------|-----------------------|----------------------------------------------------------|----------------------------------------------------------------|
| Key | Provider                                           | Population Focus      | Address                                                  | Areas Serviced                                                 |
| 14  | Eltham Community Care Group                        | Everyone              | 82 Bridge Street, Eltham                                 | Eltham/Kaponga                                                 |
| 20  | Hawera Food Bank Incorporated                      | Everyone              | 71 Albion Street, Hawera                                 | Hawera                                                         |
| 23  | Kahotea Marae                                      | Everyone              | 50 Kahotea Road, Otorohanga                              | Otorohanga                                                     |
| 30  | New Plymouth Community Foodbank Trust 2005         | Everyone              | 40 Vivian Street, New Plymouth                           |                                                                |
| 35  | Opunake and Districts Foodbank                     | Everyone              | 26 Napier Street, Opunake                                | Opunake, Pihama, Te Kiri, Oaonui,<br>Rahotu, Pungarehu & Warea |
| 36  | Otorohanga Support House Whare Awhina Incorporated | Everyone              | 120 Maniapoto Street, Otorohanga                         |                                                                |
| 47  | Taihape Neighbourhood Support Incorporated         | Everyone              | Taihape Police Station, 6 Tui Street, Taihape            | Taihape                                                        |
| 52  | Te Kuiti Korowai Aroha Charitable Trust            | Everyone              | 193 Rora Street, Te Kuiti                                |                                                                |
| 68  | Waitara Foodbank - Pataka Kai                      | Everyone              | 5 West Quay, Waitara                                     | Waitara                                                        |
| 69  | Waitomo Christian Fellowship Trust Board           | Everyone              | 12 King Street East, Te Kuiti                            | Te Kuiti                                                       |
| 104 | Maniapoto Māori Trust Board                        | lwi / Māori           | 49 Taupiri Street, Te Kuiti, 3910                        | Kawhia, Otorohanga, Te Kuiti                                   |
| 108 | Nga Iwi o Mokai Patea Services Trust               | lwi / Māori           | O Taihape Māori Komiti Inc, 130 Hautapu Street, Taihape  | Taihape                                                        |
| 110 | Ngati Rangi (Nga Waihua o Paerangi Trust)          | lwi / Māori           | 36A Burns Street, Ohakune, 4625                          | All Taranaki Region                                            |
| 111 | Ngaruahine Iwi Authority                           | lwi / Māori, Everyone | 16 Tauranga-A-Ika Street, Manaia, 4612                   | All Taranaki Region                                            |
| 136 | Te Kotuku Hauora Limited                           | lwi / Māori           | 85 Hendersons Line, Marton, 4710                         | Marton                                                         |
| 139 | Te Oranganui Trust (Incorporated)                  | Everyone              | 57 Campbell Street, Wanganui, Wanganui, 4500             | Whanganui                                                      |
| 156 | Tui Ora Limited                                    | lwi / Māori, Everyone | 36 Maratahu Street, Westown, Westown, New Plymouth, 4310 | New Plymouth                                                   |