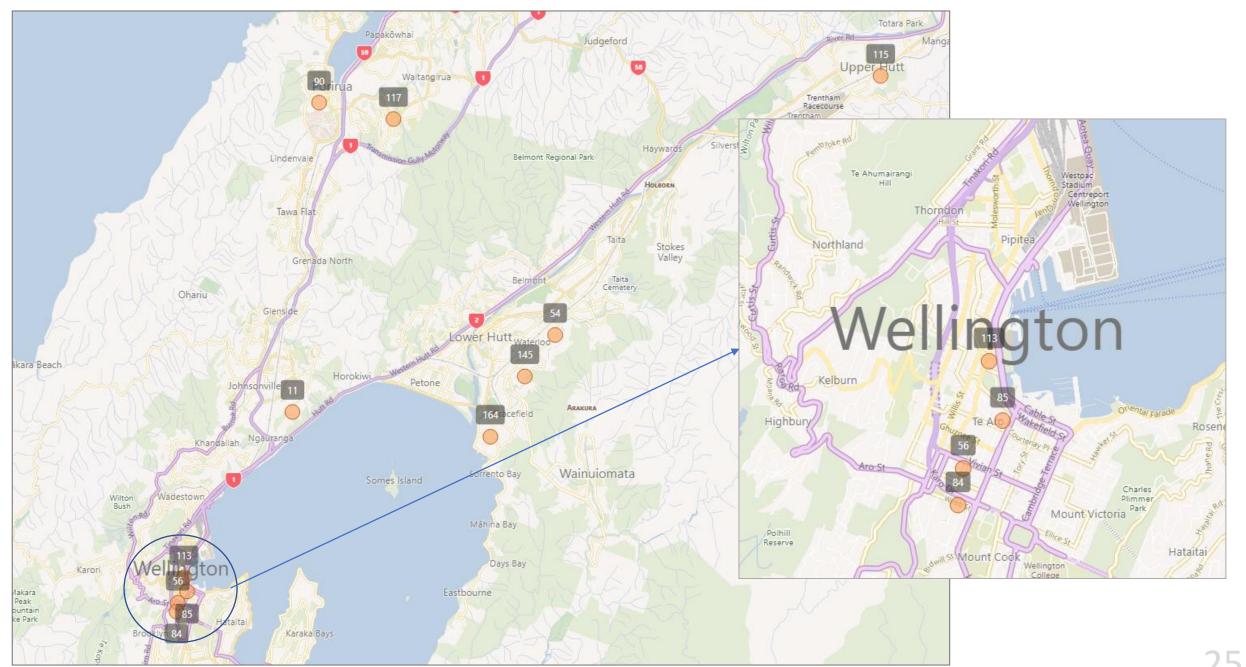

### Wellington Region:

The table below shows each of the food providers operating in the Wellington region.

| Vov | Duovidos                                                                         | Denulation Focus         | Address                                                          | Avona Comitand                                                                                                                     |
|-----|----------------------------------------------------------------------------------|--------------------------|------------------------------------------------------------------|------------------------------------------------------------------------------------------------------------------------------------|
| Key | Provider                                                                         | Population Focus         |                                                                  | Areas Serviced                                                                                                                     |
| 11  | EKTA NZ Incorporated                                                             | Ethnic / Migrant         | 12 Dungarvan Road, Newlands, Wellington                          | Wellington                                                                                                                         |
| 54  | The Common Unity Project                                                         | Everyone                 | 310 Waiwhetu Road, Fairfield, Lower Hutt                         |                                                                                                                                    |
| 56  | The Salvation Army New Zealand Trust                                             | Everyone                 | 202 - 204 Cuba Street, Wellington 6011                           | Alexandra, Balclutha, Dunedin Central, Gore, Invercargill,<br>Mosgiel, Oamaru, Queenstown, South Dunedin, North<br>Dunedin, Timaru |
| 84  | ChangeMakers Resettlement Forum Incorporated                                     | Ethnic / Migrant         | Level 1, 39 Webb Street, Te Aro, Wellington,<br>6141             | Wellington                                                                                                                         |
| 85  | Downtown Community Ministry Wellington<br>Incorporated                           | Everyone                 | 2 Lukes Lane, Te Aro, Wellington, 6140                           | Wellington Central                                                                                                                 |
| 90  | He Whanau Manaaki O Tararua Free Kindergarten Association Incorporated           | Iwi / Māori &<br>Pacific | Unit F 15 John Seddon Drive, Elsdon, Porirua,<br>5022            | Porirua, Lower Hutt, Upper Hutt                                                                                                    |
| 113 | Kahungungu Whanau Services (Ngati Kahungunu Ki<br>Poneke Community Services Inc) | lwi / Māori              | Floor 5 National Centre, 35 Victoria Street,<br>Wellington, 6011 | Wellington                                                                                                                         |
| 115 | Orongomai Marae Community Centre Trust                                           | Everyone                 | 7 Railway Avenue, Maidstone, Upper Hutt, 5018                    | Upper Hutt                                                                                                                         |
| 117 | Pacific Health Plus Limited                                                      | Pacific<br>Communities   | 4 Bedford Court, Cannons Creek, Porirua, 5024                    | Porirua, Lower Hutt, Upper Hutt                                                                                                    |
| 145 | Te Runanganui O Te Atiawa Ki Te Upoko O Te Ika A<br>Maui Incorporated            | lwi / Māori              | 61 Guthrie Street, Waiwhetu, Lower Hutt, 5010                    | Lower Hutt, Upper Hutt                                                                                                             |
| 164 | Kokiri Marae                                                                     | lwi / Māori              | 7-9 Barnes Street, Seaview, Lower Hutt, 5010                     | Lower Hutt, Wainuiomata                                                                                                            |