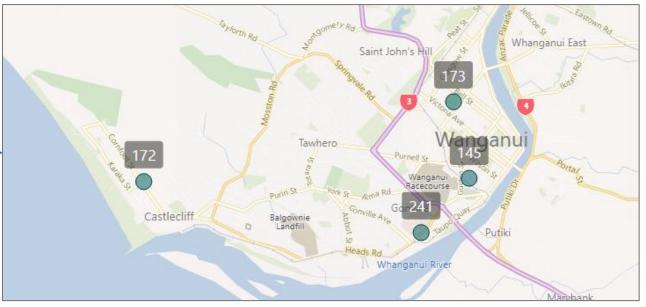

### Taranaki Region:

The table below shows each of the food providers operating in the Taranaki region.

| Vov | Provider                                           | Donulation Focus      | Address                                                  | Areas Serviced                                                 |
|-----|----------------------------------------------------|-----------------------|----------------------------------------------------------|----------------------------------------------------------------|
| Key | Provider                                           | Population Focus      | Address                                                  | Areas Serviced                                                 |
| 14  | Eltham Community Care Group                        | Everyone              | 82 Bridge Street, Eltham                                 | Eltham/Kaponga                                                 |
| 20  | Hawera Food Bank Incorporated                      | Everyone              | 71 Albion Street, Hawera                                 | Hawera                                                         |
| 23  | Kahotea Marae                                      | Everyone              | 50 Kahotea Road, Otorohanga                              | Otorohanga                                                     |
| 30  | New Plymouth Community Foodbank Trust 2005         | Everyone              | 40 Vivian Street, New Plymouth                           |                                                                |
| 35  | Opunake and Districts Foodbank                     | Everyone              | 26 Napier Street, Opunake                                | Opunake, Pihama, Te Kiri, Oaonui,<br>Rahotu, Pungarehu & Warea |
| 36  | Otorohanga Support House Whare Awhina Incorporated | Everyone              | 120 Maniapoto Street, Otorohanga                         |                                                                |
| 47  | Taihape Neighbourhood Support Incorporated         | Everyone              | Taihape Police Station, 6 Tui Street, Taihape            | Taihape                                                        |
| 52  | Te Kuiti Korowai Aroha Charitable Trust            | Everyone              | 193 Rora Street, Te Kuiti                                |                                                                |
| 68  | Waitara Foodbank - Pataka Kai                      | Everyone              | 5 West Quay, Waitara                                     | Waitara                                                        |
| 69  | Waitomo Christian Fellowship Trust Board           | Everyone              | 12 King Street East, Te Kuiti                            | Te Kuiti                                                       |
| 104 | Maniapoto Māori Trust Board                        | lwi / Māori           | 49 Taupiri Street, Te Kuiti, 3910                        | Kawhia, Otorohanga, Te Kuiti                                   |
| 108 | Nga Iwi o Mokai Patea Services Trust               | lwi / Māori           | O Taihape Māori Komiti Inc, 130 Hautapu Street, Taihape  | Taihape                                                        |
| 110 | Ngati Rangi (Nga Waihua o Paerangi Trust)          | lwi / Māori           | 36A Burns Street, Ohakune, 4625                          | All Taranaki Region                                            |
| 111 | Ngaruahine Iwi Authority                           | lwi / Māori, Everyone | 16 Tauranga-A-Ika Street, Manaia, 4612                   | All Taranaki Region                                            |
| 136 | Te Kotuku Hauora Limited                           | lwi / Māori           | 85 Hendersons Line, Marton, 4710                         | Marton                                                         |
| 139 | Te Oranganui Trust (Incorporated)                  | Everyone              | 57 Campbell Street, Wanganui, Wanganui, 4500             | Whanganui                                                      |
| 156 | Tui Ora Limited                                    | lwi / Māori, Everyone | 36 Maratahu Street, Westown, Westown, New Plymouth, 4310 | New Plymouth                                                   |