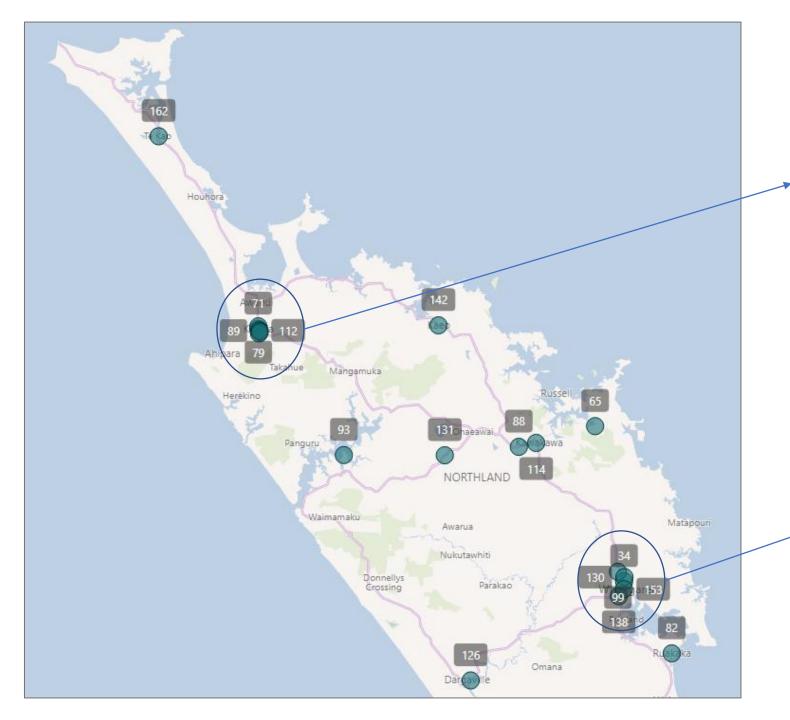

### Northland Region:

The table below shows each of the food providers operating in the Northland region.

| Key | Provider                                            | Population Focus      | Address                                                             | Areas Serviced                                                    |
|-----|-----------------------------------------------------|-----------------------|---------------------------------------------------------------------|-------------------------------------------------------------------|
| 34  | One Double Five Whare Awhina Community House Trust  | Everyone              | 155 Kamo Road, Kensington, Whangarei                                | Whangarei                                                         |
| 65  | Waikare Community Development & Research Trust      | Everyone              | 61 Waikare Valley Road, RD 3, Kawakawa                              | Waikare, Karetu, Kawakawa, Moerewa,<br>Paihia, Waitangi, Kerikeri |
| 71  | Whare Timatatanga Hou Ora Incorporated              | Everyone              | 249 Commerce Street, Kaitaia                                        | Te Hiku area-Kaitaia                                              |
| 79  | Aupouri Ngati Kahu Te Rarawa Trust (ANT Trust)      | lwi / Māori           | 60 North Road, Kaitaia, 410                                         | Kaitaia                                                           |
| 82  | Bream Bay Community Support Trust                   | Everyone              | 9 Takutai Place, Ruakaka, 116                                       | Bream Bay                                                         |
| 88  | He Iwi Kotahi Tatou Trust                           | lwi / Māori, Everyone | 53 Main Road, Moerewa, 211                                          | Moerewa                                                           |
| 89  | He Korowai Trust                                    | lwi / Māori           | 136 Commerce Street, Kaitaia, 410                                   | Kaitaia                                                           |
| 93  | Hokianga Health Enterprise Trust                    | lwi / Māori           | 163 Parnell Street, Rawene, 473                                     | Hokianga                                                          |
| 99  | Ki A Ora Ngatiwai Trust                             | lwi / Māori           | 420 Kamo Road, Kamo                                                 | Whangarei                                                         |
| 112 | Ngati Kahu Social and Health Services Incorporated  | Iwi / Māori           | Ngati Kahu Social and Health Services, 35 Puckey Avenue,<br>Kaitaia | Kaitaia                                                           |
| 114 | Ngatihine Health Trust Board                        | lwi / Māori           | 2 Rayner Street, Kawakawa, 210                                      | Kaikohe                                                           |
| 126 | SOS Kaipara Charitable Trust                        | Everyone              | 158A Victoria Street, Dargaville, 310                               | Kaipara                                                           |
| 130 | Te Hau Awhiowhio O Otangarei Trust                  | lwi / Māori           | 165 William Jones Drive, Otangarei, Whangarei, 112                  | Otangarei, Whangarei                                              |
| 131 | Te Hau Ora O Ngapuhi Limited                        | lwi / Māori           | 113 Broadway, Kaikohe, 405                                          | Kaikohe                                                           |
| 133 | Te Hauora O Te Hiku O Te Ika Trust                  | lwi / Māori           | 49 Redan Road, Kaitaia, 410                                         | Te Hiku                                                           |
| 138 | Te Ora Hou Northland Incorporated                   | lwi / Māori           | 55 Raumanga Valley Road, Raumanga, Whangarei, 110                   | Whangarei                                                         |
| 142 | Te Runanga O Whaingaroa                             | lwi / Māori           | Cnr and State Highway 10, Kaeo 0478                                 | Kaeo                                                              |
| 153 | The Northland Pacific Islands Charitable Trust      | Pacific Communities   | 22 Rust Avenue, Whangarei, 110                                      | Whangarei                                                         |
| 160 | Waitomo Papakainga Development Society Incorporated | Iwi / Māori           | 10 Bank Street, Kaitaia, 410                                        | Te Hiku                                                           |
| 162 | Whakawhiti Ora Pai Society Incorporated             | Iwi / Māori           | 6652 Far North Road, Te Kao, RD 4, Kaitaia, 484                     | Te Kao                                                            |