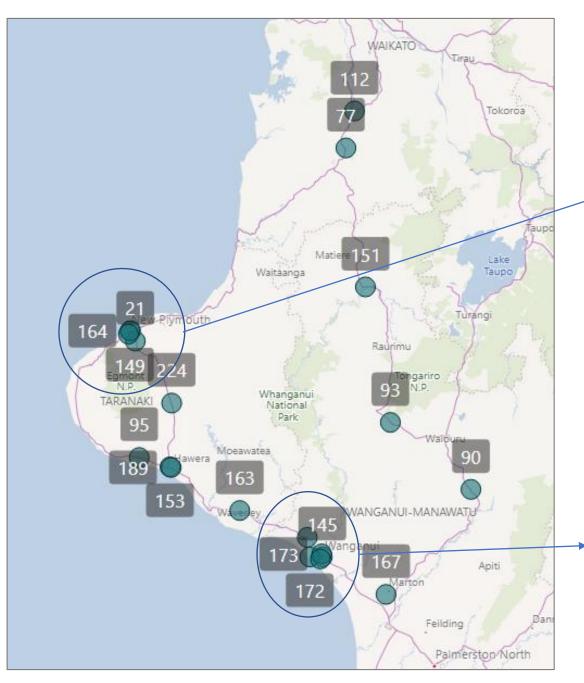

### Taranaki Region:

The table below shows each of the food providers operating in the Taranaki region.

| Vov | Provider                                           | Donulation Focus      | Address                                                  | Areas Serviced                                                 |
|-----|----------------------------------------------------|-----------------------|----------------------------------------------------------|----------------------------------------------------------------|
| Key | Provider                                           | Population Focus      | Address                                                  | Areas Serviced                                                 |
| 14  | Eltham Community Care Group                        | Everyone              | 82 Bridge Street, Eltham                                 | Eltham/Kaponga                                                 |
| 20  | Hawera Food Bank Incorporated                      | Everyone              | 71 Albion Street, Hawera                                 | Hawera                                                         |
| 23  | Kahotea Marae                                      | Everyone              | 50 Kahotea Road, Otorohanga                              | Otorohanga                                                     |
| 30  | New Plymouth Community Foodbank Trust 2005         | Everyone              | 40 Vivian Street, New Plymouth                           |                                                                |
| 35  | Opunake and Districts Foodbank                     | Everyone              | 26 Napier Street, Opunake                                | Opunake, Pihama, Te Kiri, Oaonui,<br>Rahotu, Pungarehu & Warea |
| 36  | Otorohanga Support House Whare Awhina Incorporated | Everyone              | 120 Maniapoto Street, Otorohanga                         |                                                                |
| 47  | Taihape Neighbourhood Support Incorporated         | Everyone              | Taihape Police Station, 6 Tui Street, Taihape            | Taihape                                                        |
| 52  | Te Kuiti Korowai Aroha Charitable Trust            | Everyone              | 193 Rora Street, Te Kuiti                                |                                                                |
| 68  | Waitara Foodbank - Pataka Kai                      | Everyone              | 5 West Quay, Waitara                                     | Waitara                                                        |
| 69  | Waitomo Christian Fellowship Trust Board           | Everyone              | 12 King Street East, Te Kuiti                            | Te Kuiti                                                       |
| 104 | Maniapoto Māori Trust Board                        | lwi / Māori           | 49 Taupiri Street, Te Kuiti, 3910                        | Kawhia, Otorohanga, Te Kuiti                                   |
| 108 | Nga Iwi o Mokai Patea Services Trust               | lwi / Māori           | O Taihape Māori Komiti Inc, 130 Hautapu Street, Taihape  | Taihape                                                        |
| 110 | Ngati Rangi (Nga Waihua o Paerangi Trust)          | lwi / Māori           | 36A Burns Street, Ohakune, 4625                          | All Taranaki Region                                            |
| 111 | Ngaruahine Iwi Authority                           | lwi / Māori, Everyone | 16 Tauranga-A-Ika Street, Manaia, 4612                   | All Taranaki Region                                            |
| 136 | Te Kotuku Hauora Limited                           | lwi / Māori           | 85 Hendersons Line, Marton, 4710                         | Marton                                                         |
| 139 | Te Oranganui Trust (Incorporated)                  | Everyone              | 57 Campbell Street, Wanganui, Wanganui, 4500             | Whanganui                                                      |
| 156 | Tui Ora Limited                                    | lwi / Māori, Everyone | 36 Maratahu Street, Westown, Westown, New Plymouth, 4310 | New Plymouth                                                   |

### Wellington Region:

The table below shows each of the food providers operating in the Wellington region.

| Vov | Duovidos                                                                         | Denulation Focus         | Address                                                          | Avona Comitand                                                                                                                     |
|-----|----------------------------------------------------------------------------------|--------------------------|------------------------------------------------------------------|------------------------------------------------------------------------------------------------------------------------------------|
| Key | Provider                                                                         | Population Focus         |                                                                  | Areas Serviced                                                                                                                     |
| 11  | EKTA NZ Incorporated                                                             | Ethnic / Migrant         | 12 Dungarvan Road, Newlands, Wellington                          | Wellington                                                                                                                         |
| 54  | The Common Unity Project                                                         | Everyone                 | 310 Waiwhetu Road, Fairfield, Lower Hutt                         |                                                                                                                                    |
| 56  | The Salvation Army New Zealand Trust                                             | Everyone                 | 202 - 204 Cuba Street, Wellington 6011                           | Alexandra, Balclutha, Dunedin Central, Gore, Invercargill,<br>Mosgiel, Oamaru, Queenstown, South Dunedin, North<br>Dunedin, Timaru |
| 84  | ChangeMakers Resettlement Forum Incorporated                                     | Ethnic / Migrant         | Level 1, 39 Webb Street, Te Aro, Wellington,<br>6141             | Wellington                                                                                                                         |
| 85  | Downtown Community Ministry Wellington<br>Incorporated                           | Everyone                 | 2 Lukes Lane, Te Aro, Wellington, 6140                           | Wellington Central                                                                                                                 |
| 90  | He Whanau Manaaki O Tararua Free Kindergarten Association Incorporated           | Iwi / Māori &<br>Pacific | Unit F 15 John Seddon Drive, Elsdon, Porirua,<br>5022            | Porirua, Lower Hutt, Upper Hutt                                                                                                    |
| 113 | Kahungungu Whanau Services (Ngati Kahungunu Ki<br>Poneke Community Services Inc) | lwi / Māori              | Floor 5 National Centre, 35 Victoria Street,<br>Wellington, 6011 | Wellington                                                                                                                         |
| 115 | Orongomai Marae Community Centre Trust                                           | Everyone                 | 7 Railway Avenue, Maidstone, Upper Hutt, 5018                    | Upper Hutt                                                                                                                         |
| 117 | Pacific Health Plus Limited                                                      | Pacific<br>Communities   | 4 Bedford Court, Cannons Creek, Porirua, 5024                    | Porirua, Lower Hutt, Upper Hutt                                                                                                    |
| 145 | Te Runanganui O Te Atiawa Ki Te Upoko O Te Ika A<br>Maui Incorporated            | lwi / Māori              | 61 Guthrie Street, Waiwhetu, Lower Hutt, 5010                    | Lower Hutt, Upper Hutt                                                                                                             |
| 164 | Kokiri Marae                                                                     | lwi / Māori              | 7-9 Barnes Street, Seaview, Lower Hutt, 5010                     | Lower Hutt, Wainuiomata                                                                                                            |