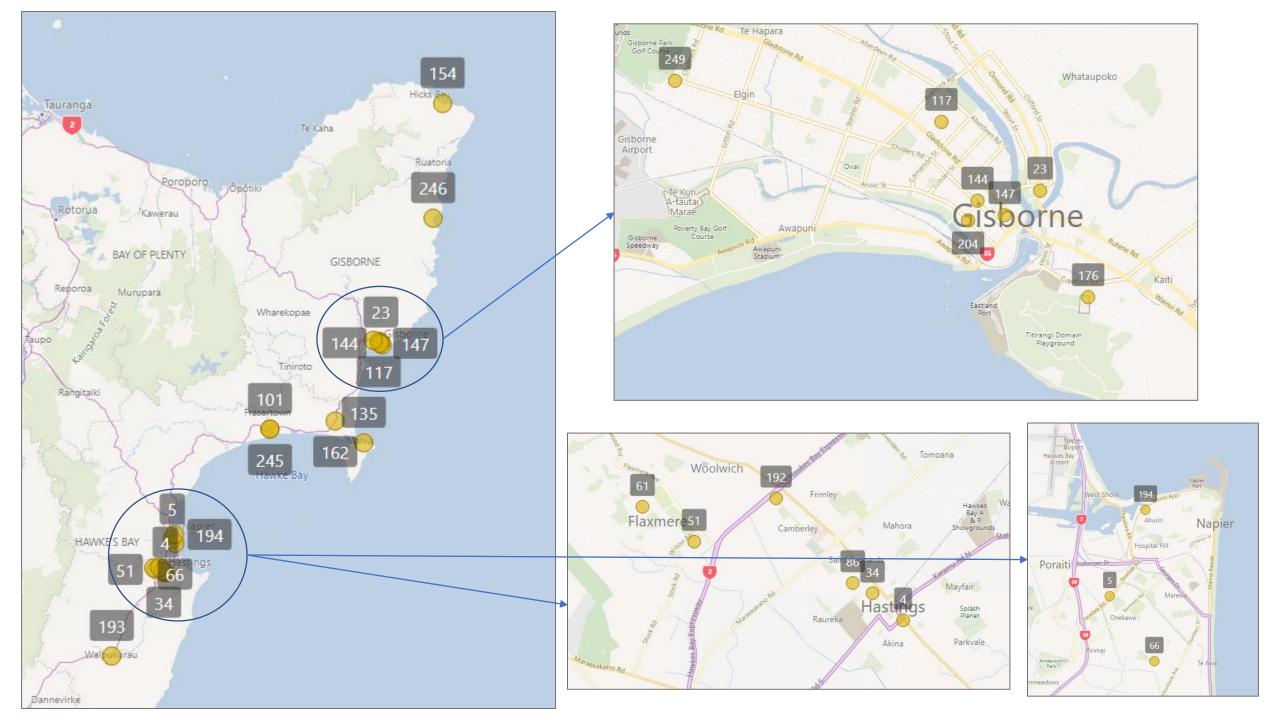

#### **East Coast Region:**

The table below shows each of the food providers operating in the East Coast region.

| Key | Provider                                          | Population Focus      | Address                                                          | Areas Serviced                            |
|-----|---------------------------------------------------|-----------------------|------------------------------------------------------------------|-------------------------------------------|
| 3   | CHB Foodbank                                      | Everyone              | 125 Ruataniwha Street, Waipukurau                                | Waipukurau                                |
| 32  | Nourished for Nil Limited                         | Everyone              | 1004 Karamu Road North, Mayfair, Hastings                        | Flaxmere, Hastings East,<br>Hastings West |
| 92  | Hikoi Koutou Charitable Trust                     | Iwi / Māori & Pacific | 3 Ayr Street, Flaxmere, Hastings, 4120                           | Hastings                                  |
| 98  | Kainga Pasifika Services Trust                    | Pacific Communities   | 4 Tenby Terrace, Flaxmere, Hastings, 4120                        | Hastimgs, Flaxmere                        |
| 100 | Kings Force Health Charitable Trust               | Pacific Communities   | 190 Riverbend Road, Meeanee, Napier, 4110                        | Napier, Clive                             |
| 106 | Multicultural Association Hawkes Bay Incorporated | Ethnic / Migrant      | 306 Lascelles Street, Hastings, 4120                             | Napier                                    |
| 127 | SuperGrans Tairawhiti Trust                       | Everyone              | Super Grans Tairawhiti Trust , 185 Childers Road, Gisborne, 4010 | Gisborne                                  |
| 128 | Tairawhiti Age Concern Incorporated               | Seniors (over 65)     | 61 Lowe Street, Gisborne, 4010                                   | Gisborne                                  |
| 134 | Te Iwi O Rakaipaka Incorporated                   | Everyone              | State Highway 2, RD 8, Nuhaka, 4198                              | Nuhaka                                    |
| 146 | Te Taiwhenua O Heretaunga Trust                   | Everyone              | Te Taiwhenau O Heretaunga, 821 Orchard Road, Hastings            | Hastings                                  |
| 147 | Te Taiwhenua o Te Whanganui a Orotu Incorporated  | Everyone              | 17E Mahia Street, Ahuriri, Napier, 4110                          | Napier                                    |
| 149 | Te-Runanga-O-Turanganui-A-Kiwa                    | Everyone              | cnr Kahutia & Bright Streets, Gisborne                           | Gisborne Urban                            |