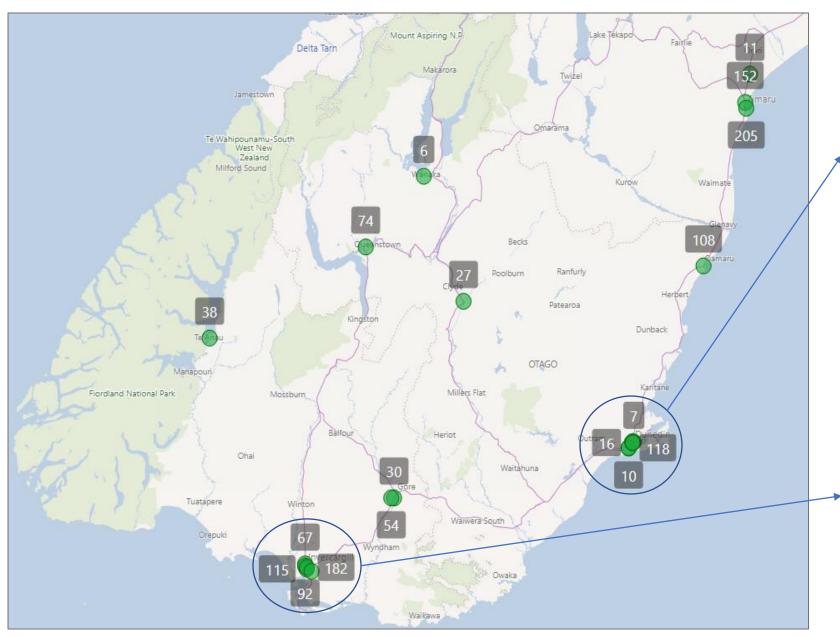

### Southern Region:

The table below shows each of the food providers operating in the Southern region.

| Кеу | Provider                                                 | Population<br>Focus    | Address                                           | Areas Serviced                                                                                                                          |
|-----|----------------------------------------------------------|------------------------|---------------------------------------------------|-----------------------------------------------------------------------------------------------------------------------------------------|
| 8   | Cromwell Resource Centre Trust                           | Everyone               | 5 Murray Terrace, Cromwell                        | Cromwell                                                                                                                                |
| 10  | Dunedin Multi Ethnic Council Incorporated                | Everyone               | 135 Frederick Street, North Dunedin, Dunedin      | Dunedin                                                                                                                                 |
| 15  | Fale Pasifika o Aoraki Trust Society Incorporated        | Pacific<br>Communities | 27 Strathallan Street, Timaru                     | Timaru                                                                                                                                  |
| 31  | Nga Hau e Wha Society Incorporated                       | Everyone               | 193 Conon St, Appleby, Invercargill               | Invercargill                                                                                                                            |
| 38  | Progress Of Waikouaiti Area Incorporated                 | Everyone               | 203 Main Road, Waikouaiti                         | Waikouaiti                                                                                                                              |
| 40  | Riverton Community Charitable Trust                      | Everyone               | 37 Napier Street, Riverton                        | Riverton                                                                                                                                |
| 42  | South Invercargill Urban Rejuvenation Charitable Trust   | Everyone               | 262 Ness Street, Invercargill                     | Invercargill                                                                                                                            |
| 44  | Strath Taieri Connect Charitable Trust                   | Everyone               | 1 Aberafon Street, Middlemarch                    | Middlemarch                                                                                                                             |
| 48  | Takitimu Community Development Committee<br>Incorporated | Everyone               | 79 Birchwood Road, Ohai                           | Ohai                                                                                                                                    |
| 51  | Te Hou Ora Otepoti Incorporated                          | Everyone               | 78 Carroll Street, Dunedin Central, Dunedin       | Dunedin Central, South Dunedin, The Gardens (North Dunedin)                                                                             |
| 59  | Tokomairiro Wairoa Incorporated                          | Everyone               | 4 Shakespeare Street, Milton                      | Milton                                                                                                                                  |
| 60  | Twizel Community Care Trust                              | Everyone               | 1 Mt Cook Street, Twizel                          | Twizel                                                                                                                                  |
| 67  | Waitaki Multi Cultural Council Incorporated              | Everyone               | 102 Thames Street, Oamaru                         | Oamaru                                                                                                                                  |
| 74  | Arai Te Uru Whare Hauora Limited                         | lwi / Māori            | 25A College Street, Caversham, Dunedin, 9012      | Dunedin                                                                                                                                 |
| 75  | Arowhenua Whanau Services                                | Everyone               | 94 King Street, Temuka, 7920                      | Temuka, Twizel, Tekapo, South Canterbury                                                                                                |
| 86  | Fiordland Community House                                | Everyone               | 21 Luxmore Drive, Te Anau, 9600                   | Te Anau, Milford, Manapouri, Mossburn, Athol, Garston,<br>Lumsden, The Key                                                              |
| 94  | Hokonui Runanga Health and Social Services Trust         | lwi / Māori            | 140 Charlton Road, Gore, 9710                     | Invercargill, Bluff, Nightcaps, Winton, Riverton, Ohai,<br>Tuatapere, Tokonui, Fortrose                                                 |
| 101 | Koha Kai Trust Board                                     | Everyone               | 309 Dee Street, Avenal, Invercargill 9810         | Avenal                                                                                                                                  |
| 102 | Mana Tahuna Charitable Trust                             | lwi / Māori            | 61 Grant Road, Frankton, Queenstown, 9300         | Queenstown, Wakatipu, Te Anau                                                                                                           |
| 109 | Nga Kete Matauranga Pounamu Charitable Trust             | lwi / Māori            | 92 Spey Street, Invercargill, 9810                | Western Southland, Ohai, Tuatapere, Otautau, Te Anau and right up to Queenstown.                                                        |
| 118 | Pacific Island Advisory Charitable Trust                 | Pacific<br>Communities | 135 Bowmont Street, Strathern, Invercargill, 9812 | Invercargill and Southland                                                                                                              |
| 120 | Pacific Trust Otago                                      | Pacific<br>Communities | 350 South Road, Caversham, Dunedin, 9012          | Dunedin                                                                                                                                 |
| 129 | Te Aitarakihi Trust Incorporated                         | lwi / Māori            | 50 Bridge Road, Smithfield, Timaru, 7910          | Timaru, Geraldine, Waimate, Temuka, Winchester, Albury, Cave, Mahikihi, Otaio, Morven, Haka Valley, Burkes Pass                         |
| 150 | The Aoraki Multicultural Council Incorporated            | Ethnic / Migrant       | 3 Sophia Street, Timaru, 7910                     | South Canterbury, Timaru, Geraldine, Waimate, Temuka,<br>Winchester, Albury, Cave, Mahikihi, Otaio, Morven, Haka<br>Valley, Burkes Pass |
| 166 | Waihopai Runaka Incorporated                             | lwi / Māori            | 408 Tramway Road, Kingswell, Invercargill, 9810   | Invercargill, Southland, Central Otago                                                                                                  |