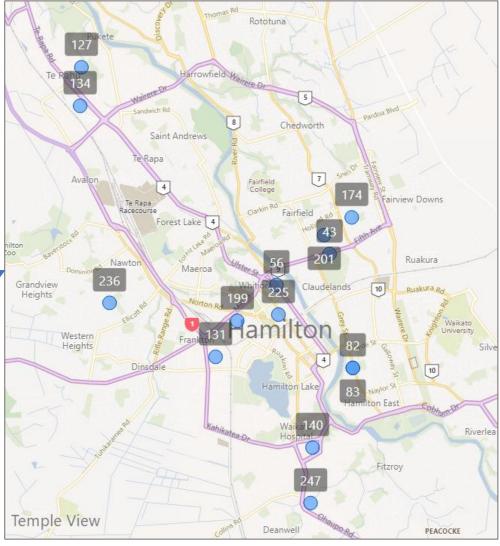

#### Waikato Region:

The table below shows each of the food providers operating in the Waikato region.

|     |                                                          | •                        |                                                 |                                                                                                                                                     |
|-----|----------------------------------------------------------|--------------------------|-------------------------------------------------|-----------------------------------------------------------------------------------------------------------------------------------------------------|
| Key | Provider                                                 | Population<br>Focus      | Address                                         | Areas Serviced                                                                                                                                      |
| 5   | Cleft of the Rock Trust                                  | Everyone                 | 1840 Rewi Street, Te Awamutu                    | Cambridge, Dinsdale, Glenview, Hamilton East, Jamilton, Huntly, Matamata,<br>Morrinsville, Ngaruawahia, Paeroa, Te Awamutu, Thames, Waihi,          |
| 18  | Hamilton Combined Christian Foodbank<br>Trust            | Everyone                 | 100 Morrinsville Road, Hillcrest,<br>Hamilton   | Hamilton                                                                                                                                            |
| 21  | Huntly Community Advice Centre Trust and Social Services | Everyone                 | 143 Main Street, Huntly                         | 5 Xrd, Cambridge, Dinsdale, Glenview, Hamilton, Hamilton East, Huntly,<br>Matamata, Morrinsville<br>Ngaruawahia, Paeroa, Te Awamutu, Thames, Waihi. |
| 24  | Kirsten Burton trading as Orini Community Food Bank      | Everyone                 | 1607 Orini Road, RD 2, Taupiri                  | Taupiri                                                                                                                                             |
| 46  | Surfside Christian Life Centre Raglan Trust              | Everyone                 | 247 Okete Road, RD 1, Raglan                    | 5 Xrd, Cambridge, Dinsdale, Glenview, Hamilton, Hamilton East, Huntly,<br>Matamata, Morrinsville<br>Ngaruawahia, Paeroa, Te Awamutu, Thames, Waihi. |
| 50  | Te Awamutu Combined Churches and<br>Community Foodbank   | Everyone                 | 85 Ava Mae Drive, Te Awamutu                    | 5 Xrd, Cambridge, Dinsdale, Glenview, Hamilton, Hamilton East, Huntly,<br>Matamata, Morrinsville<br>Ngaruawahia, Paeroa, Te Awamutu, Thames, Waihi. |
| 57  | The Salvation Army New Zealand Trust                     | Everyone                 | 12 Vailou Street, Hamilton Central,<br>Hamilton | 5 Xrd, Cambridge, Dinsdale, Glenview, Hamilton, Hamilton East, Huntly,<br>Matamata, Morrinsville<br>Ngaruawahia, Paeroa, Te Awamutu, Thames, Waihi. |
| 58  | The Serve                                                | Everyone                 | 4 Harwood Street, Hamilton<br>Central, Hamilton | Hamilton                                                                                                                                            |
| 62  | Waahi Paa Marae                                          | Everyone                 | 177C Harris Street, Huntly                      | 5 Xrd, Cambridge, Dinsdale, Glenview, Hamilton, Hamilton East, Huntly,<br>Matamata, Morrinsville<br>Ngaruawahia, Paeroa, Te Awamutu, Thames, Waihi. |
| 66  | Waikato Hauraki/Coromandel Rural Support<br>Trust        | Everyone                 | 1380 Tahuna Road, RD 4, Ohinewai                | 5 Xrd, Cambridge, Dinsdale, Glenview, Hamilton, Hamilton East, Huntly,<br>Matamata, Morrinsville<br>Ngaruawahia, Paeroa, Te Awamutu, Thames, Waihi. |
| 95  | K'aute Pasifika Trust                                    | Pacific<br>Communities   | 960 Victoria , Frankton, Hamilton,<br>3204      | Hamilton                                                                                                                                            |
| 122 | Rauawaawa Kaumatua Charitable Trust                      | lwi / Māori,<br>Everyone | 50 Colombo Street, Frankton,<br>Hamilton, 3204  | Hamilton                                                                                                                                            |
| 132 | Te Hauora O Ngati Haua                                   | lwi / Māori              | 2 Cadman Street, Waharoa, 3401                  | Morrinsville, Matamata, Te Aroha, Waharoa                                                                                                           |
| 140 | Te Papanui Enderley Community Trust                      | lwi / Māori,<br>Everyone | 66 Tennyson Road, Enderley,<br>Hamilton, 3214   | Hamilton                                                                                                                                            |
| 152 | The Nga Miro Charitable Trust                            | lwi / Māori,<br>Everyone | 29 River Road, Ngaruawahia, 3720                | Ngaruawahia                                                                                                                                         |
| 159 | Waipapa Marae Trust                                      | lwi / Māori,<br>Everyone | 5489 State Highway 31, Kawhia,<br>3843          | Kawhia                                                                                                                                              |
| 161 | Western Community Association<br>Incorporated            | Everyone                 | 46 Hyde Avenue, Nawton,<br>Hamilton, 3200       | Hamilton                                                                                                                                            |

## Waikato Region:

The table below shows each of the community connectors operating in the Waikato Region.

| Key | Provider                                                       | Population Focus             | Address                                                             | Areas Serviced                               |
|-----|----------------------------------------------------------------|------------------------------|---------------------------------------------------------------------|----------------------------------------------|
| 25  | Cambridge Community House Trust                                | Everyone                     | 193 Shakespeare Street, Cambridge, 3432                             | Cambridge                                    |
| 33  | Coromandel Independent Living Trust                            | Everyone                     | 45 Tiki Road, Coromandel, 3506                                      | Coromandel                                   |
| 43  | Hamilton Multicultural Services trust                          | Ethnic / Migrant Communities | 46G Boundary Road, Claudelands Park, Hamilton                       | Hamilton                                     |
| 44  | Hauraki Māori Trust Board                                      | lwi / Māori                  | 41 Belmont Road, Paeroa, 3600                                       | Hauraki Pennisula                            |
| 56  | K'aute Pasifika Trust                                          | Pacific Communities          | 960 Victoria , Frankton, Hamilton, 3204                             | Hamilton                                     |
| 60  | Kainga Aroha Society Incorporated                              | Everyone                     | Kainga Aroha Community House, 301 Bank Street, Te<br>Awamutu, 3800  | Te Awamutu                                   |
| 81  | Matawhaanui Trust                                              | lwi / Māori, Everyone        | 4 Penman Place, Huntly, 3700                                        | Huntly, Ngaruawahia, Meremere,<br>Taupiri    |
| 82  | Here to help you - WiseGroup (Mental Health Solutions Limited) | Everyone                     | 293 Grey Street, Hamilton East, Hamilton, 3216                      | Hamilton                                     |
| 84  | Morrinsville Community House Incorporated                      | Everyone                     | 43 Canada Street, Morrinsville, 3300                                | Morrinsville                                 |
| 97  | Ngati Haua Iwi Trust                                           | lwi / Māori, Everyone        | 19A Allen Street, Morrinsville, 3300                                | Morrinsville, Matamata, Te Aroha,<br>Waharoa |
| 127 | Pukete Neighbourhood Association Incorporated                  | Everyone                     | 41/73 Church Road, Pukete, Hamilton, 3200                           | Hamilton                                     |
| 129 | Raglan Community Trust                                         | Everyone                     | 13 Wallis Street, Raglan 3225                                       | Raglan 3225                                  |
| 131 | Rauawaawa Kaumatua Charitable Trust                            | lwi / Māori, Everyone        | 50 Colombo Street, Frankton, Hamilton, 3204                         | Hamilton                                     |
| 134 | Raukura Hauora o Tainui Trust                                  | Everyone                     | Suite L253A The Base, 1 Maahanga Drive, Hamilton, 2030              | Hamilton                                     |
| 140 | Shama, Ethnic Women's Trust                                    | Ethnic / Migrant Communities | 27 Beatty Street, Melville, Hamilton, 3206                          | Hamilton                                     |
| 160 | Te Hauora O Ngati Haua                                         | lwi / Māori                  | 2 Cadman Street, Waharoa, 3401                                      | Morrinsville, Matamata, Te Aroha,<br>Waharoa |
| 174 | Te Papanui Enderley Community Trust                            | lwi / Māori, Everyone        | 66 Tennyson Road, Enderley, Hamilton, 3214                          | Hamilton                                     |
| 198 | Te Whakakitenga o Waikato Incorporated                         | lwi / Māori                  | 451 Old Taupiri Road, Ngaruawahia, 3792                             | All Waikato                                  |
| 199 | Te Whakaruruhau 2013 Incorporated                              | lwi / Māori                  | 59 Commerce Street, Frankton, Hamilton, 3204                        | All Waikato                                  |
| 201 | Te Whanau Putahi Trust                                         | lwi / Māori, Everyone        | 37 Oxford Street, Fairfield, Hamilton, 3214                         | Hamilton                                     |
| 209 | The Nga Miro Charitable Trust                                  | lwi / Māori, Everyone        | 29 River Road, Ngaruawahia, 3720                                    | Ngaruawahia                                  |
| 225 | Tuu Oho Mai Services                                           | Everyone                     | 135 London Street, Hamilton Central, Hamilton,<br>3204              | Hamilton                                     |
| 232 | Waipapa Marae Trust                                            | lwi / Māori, Everyone        | 5489 State Highway 31, Kawhia, 3843                                 | Kawhia                                       |
| 236 | Western Community Association Incorporated                     | Everyone                     | 46 Hyde Avenue, Nawton, Hamilton, 3200                              | Hamilton                                     |
| 239 | Whangamata Community Services Trust                            | Everyone                     | 505A Port Road, Whangamata, 3620                                    | Whangamata                                   |
| 242 | Whitianga Community Services Trust                             | Everyone                     | 2 Cook Drive, Whitianga, 3510                                       | Whitianga                                    |
| 247 | Glenview Community Centre Incorporated                         | Everyone                     | 12 Tomin Road, Cnr Tomin Road & Glenview<br>Terrace, Hamilton, 2030 | Hamilton                                     |