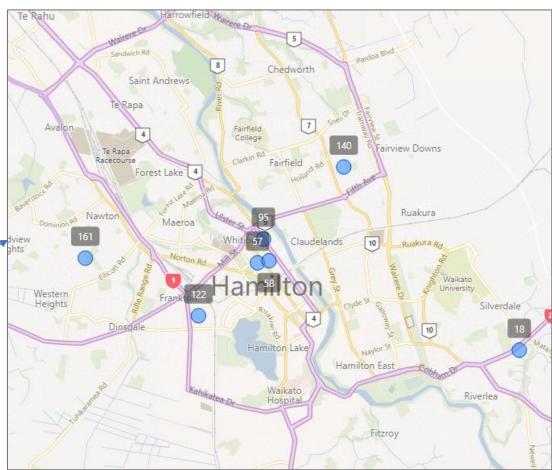

#### Waikato Region:

The table below shows each of the food providers operating in the Waikato region.

|     |                                                          | •                        |                                                 |                                                                                                                                                     |
|-----|----------------------------------------------------------|--------------------------|-------------------------------------------------|-----------------------------------------------------------------------------------------------------------------------------------------------------|
| Key | Provider                                                 | Population<br>Focus      | Address                                         | Areas Serviced                                                                                                                                      |
| 5   | Cleft of the Rock Trust                                  | Everyone                 | 1840 Rewi Street, Te Awamutu                    | Cambridge, Dinsdale, Glenview, Hamilton East, Jamilton, Huntly, Matamata,<br>Morrinsville, Ngaruawahia, Paeroa, Te Awamutu, Thames, Waihi,          |
| 18  | Hamilton Combined Christian Foodbank<br>Trust            | Everyone                 | 100 Morrinsville Road, Hillcrest,<br>Hamilton   | Hamilton                                                                                                                                            |
| 21  | Huntly Community Advice Centre Trust and Social Services | Everyone                 | 143 Main Street, Huntly                         | 5 Xrd, Cambridge, Dinsdale, Glenview, Hamilton, Hamilton East, Huntly,<br>Matamata, Morrinsville<br>Ngaruawahia, Paeroa, Te Awamutu, Thames, Waihi. |
| 24  | Kirsten Burton trading as Orini Community Food Bank      | Everyone                 | 1607 Orini Road, RD 2, Taupiri                  | Taupiri                                                                                                                                             |
| 46  | Surfside Christian Life Centre Raglan Trust              | Everyone                 | 247 Okete Road, RD 1, Raglan                    | 5 Xrd, Cambridge, Dinsdale, Glenview, Hamilton, Hamilton East, Huntly,<br>Matamata, Morrinsville<br>Ngaruawahia, Paeroa, Te Awamutu, Thames, Waihi. |
| 50  | Te Awamutu Combined Churches and<br>Community Foodbank   | Everyone                 | 85 Ava Mae Drive, Te Awamutu                    | 5 Xrd, Cambridge, Dinsdale, Glenview, Hamilton, Hamilton East, Huntly,<br>Matamata, Morrinsville<br>Ngaruawahia, Paeroa, Te Awamutu, Thames, Waihi. |
| 57  | The Salvation Army New Zealand Trust                     | Everyone                 | 12 Vailou Street, Hamilton Central,<br>Hamilton | 5 Xrd, Cambridge, Dinsdale, Glenview, Hamilton, Hamilton East, Huntly,<br>Matamata, Morrinsville<br>Ngaruawahia, Paeroa, Te Awamutu, Thames, Waihi. |
| 58  | The Serve                                                | Everyone                 | 4 Harwood Street, Hamilton<br>Central, Hamilton | Hamilton                                                                                                                                            |
| 62  | Waahi Paa Marae                                          | Everyone                 | 177C Harris Street, Huntly                      | 5 Xrd, Cambridge, Dinsdale, Glenview, Hamilton, Hamilton East, Huntly,<br>Matamata, Morrinsville<br>Ngaruawahia, Paeroa, Te Awamutu, Thames, Waihi. |
| 66  | Waikato Hauraki/Coromandel Rural Support<br>Trust        | Everyone                 | 1380 Tahuna Road, RD 4, Ohinewai                | 5 Xrd, Cambridge, Dinsdale, Glenview, Hamilton, Hamilton East, Huntly,<br>Matamata, Morrinsville<br>Ngaruawahia, Paeroa, Te Awamutu, Thames, Waihi. |
| 95  | K'aute Pasifika Trust                                    | Pacific<br>Communities   | 960 Victoria , Frankton, Hamilton,<br>3204      | Hamilton                                                                                                                                            |
| 122 | Rauawaawa Kaumatua Charitable Trust                      | lwi / Māori,<br>Everyone | 50 Colombo Street, Frankton,<br>Hamilton, 3204  | Hamilton                                                                                                                                            |
| 132 | Te Hauora O Ngati Haua                                   | lwi / Māori              | 2 Cadman Street, Waharoa, 3401                  | Morrinsville, Matamata, Te Aroha, Waharoa                                                                                                           |
| 140 | Te Papanui Enderley Community Trust                      | lwi / Māori,<br>Everyone | 66 Tennyson Road, Enderley,<br>Hamilton, 3214   | Hamilton                                                                                                                                            |
| 152 | The Nga Miro Charitable Trust                            | lwi / Māori,<br>Everyone | 29 River Road, Ngaruawahia, 3720                | Ngaruawahia                                                                                                                                         |
| 159 | Waipapa Marae Trust                                      | lwi / Māori,<br>Everyone | 5489 State Highway 31, Kawhia,<br>3843          | Kawhia                                                                                                                                              |
| 161 | Western Community Association<br>Incorporated            | Everyone                 | 46 Hyde Avenue, Nawton,<br>Hamilton, 3200       | Hamilton                                                                                                                                            |