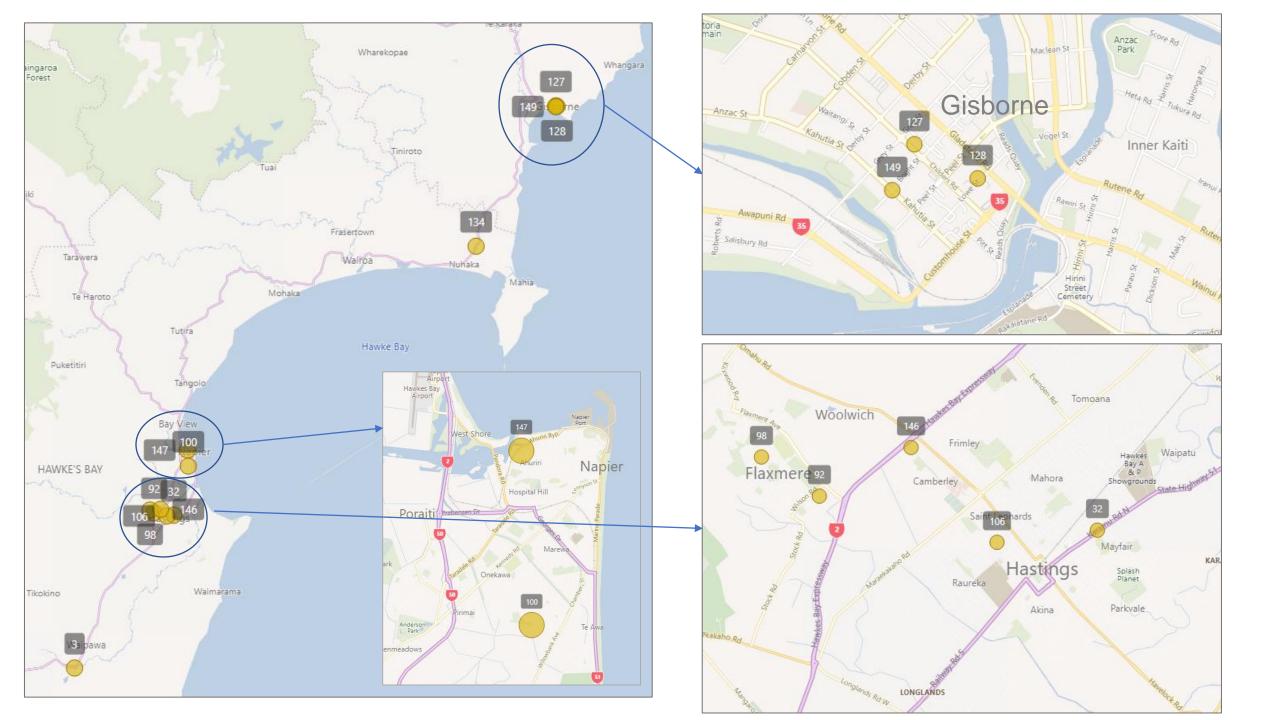

#### **East Coast Region:**

The table below shows each of the food providers operating in the East Coast region.

| Key | Provider                                          | Population Focus      | Address                                                          | Areas Serviced                            |
|-----|---------------------------------------------------|-----------------------|------------------------------------------------------------------|-------------------------------------------|
| 3   | CHB Foodbank                                      | Everyone              | 125 Ruataniwha Street, Waipukurau                                | Waipukurau                                |
| 32  | Nourished for Nil Limited                         | Everyone              | 1004 Karamu Road North, Mayfair, Hastings                        | Flaxmere, Hastings East,<br>Hastings West |
| 92  | Hikoi Koutou Charitable Trust                     | Iwi / Māori & Pacific | 3 Ayr Street, Flaxmere, Hastings, 4120                           | Hastings                                  |
| 98  | Kainga Pasifika Services Trust                    | Pacific Communities   | 4 Tenby Terrace, Flaxmere, Hastings, 4120                        | Hastimgs, Flaxmere                        |
| 100 | Kings Force Health Charitable Trust               | Pacific Communities   | 190 Riverbend Road, Meeanee, Napier, 4110                        | Napier, Clive                             |
| 106 | Multicultural Association Hawkes Bay Incorporated | Ethnic / Migrant      | 306 Lascelles Street, Hastings, 4120                             | Napier                                    |
| 127 | SuperGrans Tairawhiti Trust                       | Everyone              | Super Grans Tairawhiti Trust , 185 Childers Road, Gisborne, 4010 | Gisborne                                  |
| 128 | Tairawhiti Age Concern Incorporated               | Seniors (over 65)     | 61 Lowe Street, Gisborne, 4010                                   | Gisborne                                  |
| 134 | Te Iwi O Rakaipaka Incorporated                   | Everyone              | State Highway 2, RD 8, Nuhaka, 4198                              | Nuhaka                                    |
| 146 | Te Taiwhenua O Heretaunga Trust                   | Everyone              | Te Taiwhenau O Heretaunga, 821 Orchard Road, Hastings            | Hastings                                  |
| 147 | Te Taiwhenua o Te Whanganui a Orotu Incorporated  | Everyone              | 17E Mahia Street, Ahuriri, Napier, 4110                          | Napier                                    |
| 149 | Te-Runanga-O-Turanganui-A-Kiwa                    | Everyone              | cnr Kahutia & Bright Streets, Gisborne                           | Gisborne Urban                            |