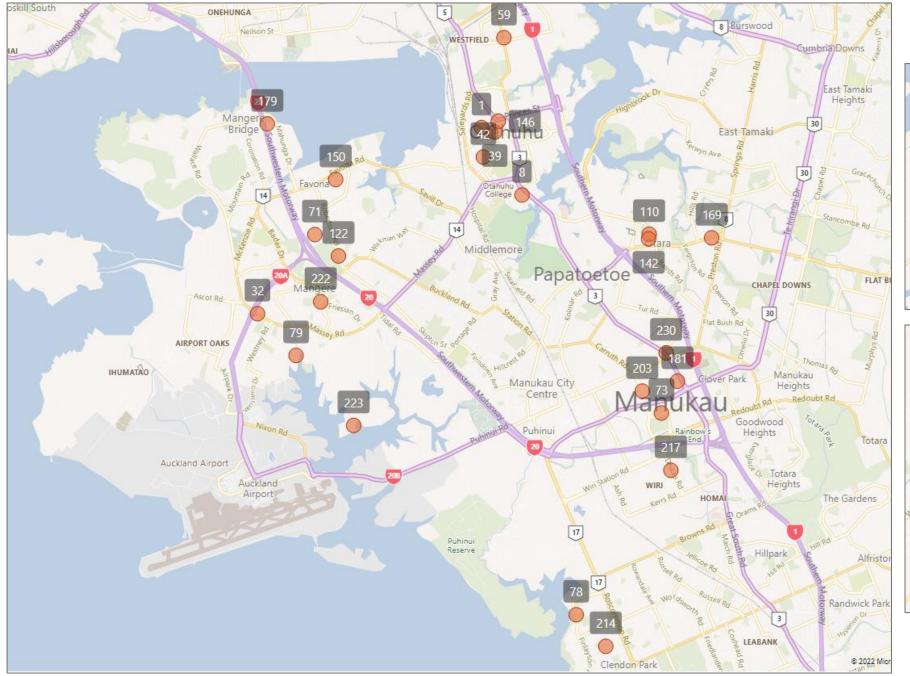

### **Auckland South Region:**

The table below shows each of the community connectors operating in Auckland South region.

| Key | Provider                                     | Population Focus                           | Address                                                                          | Areas Serviced                         |
|-----|----------------------------------------------|--------------------------------------------|----------------------------------------------------------------------------------|----------------------------------------|
| 1   | Affirming works                              | Pacific Communities                        | 9 Moa Street, Otahuhu, Auckland, 1062                                            | All Auckland South                     |
| 8   | Anglican Trust For Women and Children        | Everyone                                   | 10 Beatty Street, Otahuhu, Auckland, 1062                                        | Auckland South                         |
| 32  | Cook Islands Development Agency of NZ        | Pacific Communities                        | Kirkbride Road, Mangere, Auckland                                                | All Auckland South                     |
| 39  | Fonua Ola Network                            | Pacific Communities                        | 32 Station Road, Otahuhu, Auckland, 1062                                         | All Auckland South                     |
| 42  | Grace Foundation Charitable Trust Auckland   | Everyone                                   | 17 Lippiatt Road, Otahuhu, Auckland, 1062                                        | All Auckland Central/East              |
| 55  | Huakina Development Trust Board              | Iwi / Māori and Disabled<br>People         | 17 Roulston Street, Pukekohe, 2120                                               | All Auckland South                     |
| 59  | Taikura Trust (Kaikaranga Holdings Limited)  | lwi / Māori                                | Level 1, Building 1, 570 Mt Wellington Highway, Mt<br>Wellington, Auckland, 1062 | All Auckland South                     |
| 71  | MUMA Whanau Services Limited                 | lwi / Māori                                | Nga Whare Waatea, 31 Calthorp Close, Mangere,<br>Auckland, 2024                  | All Auckland South                     |
| 73  | Mahitahi Trust                               | Everyone                                   | 15a Ronwood Ave, Manakau, 5500                                                   | Auckland wide                          |
| 78  | Manurewa Marae Trust Board 2008 Incorporated | lwi / Māori                                | 81 Finlayson Avenue , Manurewa, Auckland, 2243                                   | Manurewa, Weymouth, Manukau            |
| 79  | I AM Mangere                                 | Disabled People                            | 98B Naylors Drive, Mangere, Auckland, 2022                                       | Auckland South                         |
| 110 | Otara Health Charitable Trust                | Pacific Communities                        | 46 Fair Mall Lane, Otara                                                         | All Auckland South                     |
| 120 | Papakura Kootuitui Trust Board               | lwi / Māori                                | Papakura High School, Willis Road, Papakura,                                     | All Auckland South                     |
| 121 | Papakura Marae Society Incorporated          | lwi / Māori                                | Papakura Marae, 29 Hunua Road, Papakura, 2110                                    | Papakura, Takanini, Drury, Karaka      |
| 122 | Papatuanuku Kokiri Marae                     | lwi / Māori                                | 141R Robertson Road, Mangere East, Auckland, 2024                                | All Auckland South                     |
| 142 | South Seas Health Care Trust                 | Pacific Communities, All                   | 14 Fair Mall, Shop 9-12, Otara, Auckland, 2473                                   | All Auckland South                     |
| 146 | TOA Pacific Incorporated                     | Pacific Communities                        | 214 Great South Road, Otahuhu, Auckland, 1062                                    | All Auckland South                     |
| 150 | Taulanga U                                   | Pacific Communities                        | 47 Favona Road, Auckland, 2024                                                   | All Auckland South                     |
| 169 | Te Kohanga Reo Ki Tamaki                     | lwi / Māori                                | 265 A East Tamaki Road, Otara, Auckland                                          | Auckland Central, Auckland South       |
| 179 | Te Puea Memorial Marae 2008 Incorporated     | lwi / Māori                                | 41 Miro Road, Mangere Bridge, Auckland 2022                                      | All Auckland South                     |
| 181 | Te Roopu Waiora Trust                        | lwi / Māori, Disabled people               | 6B Ryan Place, Manukau, Manukau, 2104                                            | All Auckland South                     |
| 203 | Te Whare Ruruhau o Meri Trust Board          | lwi / Māori                                | 19 Lambie Drive, Auckland, 2104                                                  | All Auckland South                     |
| 210 | The Ngati Tamaoho Trust                      | lwi / Māori, Everyone                      | 128 Hingaia Road, Karaka, 1750                                                   | Auckland South                         |
| 214 | The Pride Project Charitable Trust           | Everyone                                   | 60 Maplesden Drive, Manurewa, Auckland, 2243                                     | All Auckland South                     |
| 217 | The Whanau Ora Community Clinic Limited      | lwi / Māori                                | 25 Druces Road, Manukau City, Auckland, 2241                                     | All Auckland South                     |
| 222 | Turuki Health Care Charitable Trust          | lwi / Māori                                | 2 / 32 Canning Crescent, Mangere, Manukau City                                   | Mangere, Otara, Papatoetoe,<br>Manukau |
| 223 | Pukaki Marae                                 | lwi / Māori                                | 161A Pukaki Road, Mangere, Auckland, 2022                                        | lwi / Māori                            |
| 230 | Vaka Tautua Auckland                         | Pacific Communities and<br>Disabled People | 7/586 Great South Road, Manukau City, Auckland, 2025                             | All Auckland South                     |