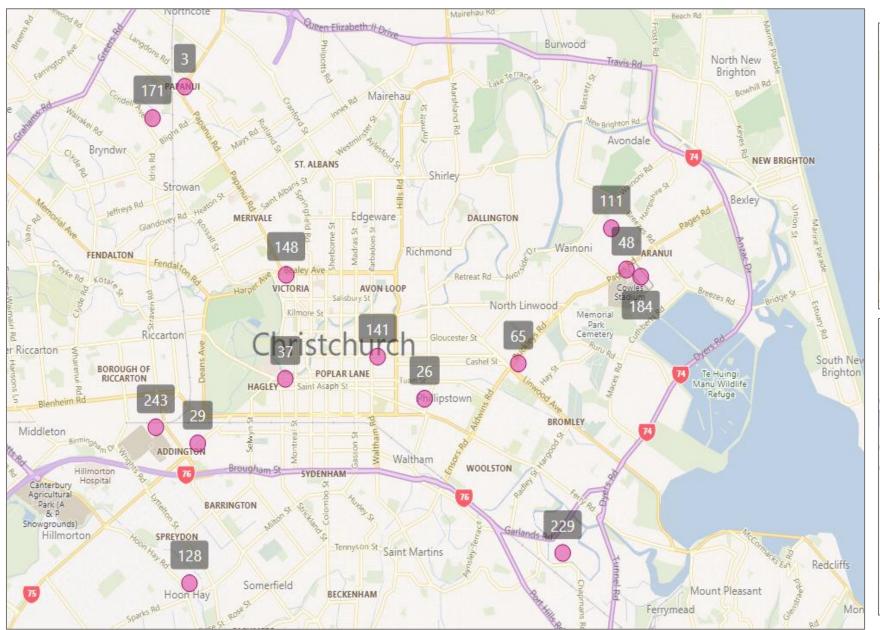

#### **Canterbury Region:**

The table below shows each of the food providers operating in the Canterbury region.

| Key | Provider                                          | Population<br>Focus | Address                                          | Areas Serviced                                                                                                                 |
|-----|---------------------------------------------------|---------------------|--------------------------------------------------|--------------------------------------------------------------------------------------------------------------------------------|
| 6   | Community Focus Trust                             | Everyone            | 140 Springfield Road, St Albans,<br>Christchurch | Ashburton, Christhcurch, Hornby, Kaiapoi, Linwood, New Brighton, Papanui,<br>Rangiora, Riccarton, Shirley, Stanmore, Sydenham, |
| 7   | Compassion Trust                                  | Everyone            | 111 Seaview Road, New Brighton,<br>Christchurch  | Ashburton, Christhcurch, Hornby, Kaiapoi, Linwood, New Brighton, Papanui,<br>Rangiora, Riccarton, Shirley, Stanmore, Sydenham, |
| 9   | Delta Community Support Trust                     | Everyone            | 105 North Avon Road, Richmond,<br>Christchurch   | Richmond, Shirley, Mairehau, St Albans, Edgeware                                                                               |
| 13  | Ellesmere Food Bank Trust                         | Everyone            | 6 Woodville Street, Leeston                      | Ashburton, Christhcurch, Hornby, Kaiapoi, Linwood, New Brighton, Papanui,<br>Rangiora, Riccarton, Shirley, Stanmore, Sydenham, |
| 17  | Foodbank Aotearoa New Zealand<br>Charitable Trust | Everyone            | 29 Kilmarnock Street, Riccarton,<br>Christchurch | Ashburton, Christhcurch, Hornby, Kaiapoi, Linwood, New Brighton, Papanui,<br>Rangiora, Riccarton, Shirley, Stanmore, Sydenham, |
| 33  | Oak Development Trust                             | Everyone            | 80 Rattray Street, Riccarton,<br>Christchurch    | Ashburton, Christhcurch, Hornby, Kaiapoi, Linwood, New Brighton, Papanui,<br>Rangiora, Riccarton, Shirley, Stanmore, Sydenham, |
| 45  | Student Volunteer Army Foundation                 | Everyone            | 4 Ash Street, Christchurch                       | Ashburton, Christhcurch, Hornby, Kaiapoi, Linwood, New Brighton, Papanui,<br>Rangiora, Riccarton, Shirley, Stanmore, Sydenham, |
| 55  | The Salvation Army New Zealand<br>Trust           | Everyone            | 853 Colombo Street,, Christchurch                | Ashburton, Christhcurch, Hornby, Kaiapoi, Linwood, New Brighton, Papanui,<br>Rangiora, Riccarton, Shirley, Stanmore, Sydenham, |
| 61  | Two Rivers Community Trust                        | Everyone            | 15 Greendale Road, Darfield                      | Darfield                                                                                                                       |