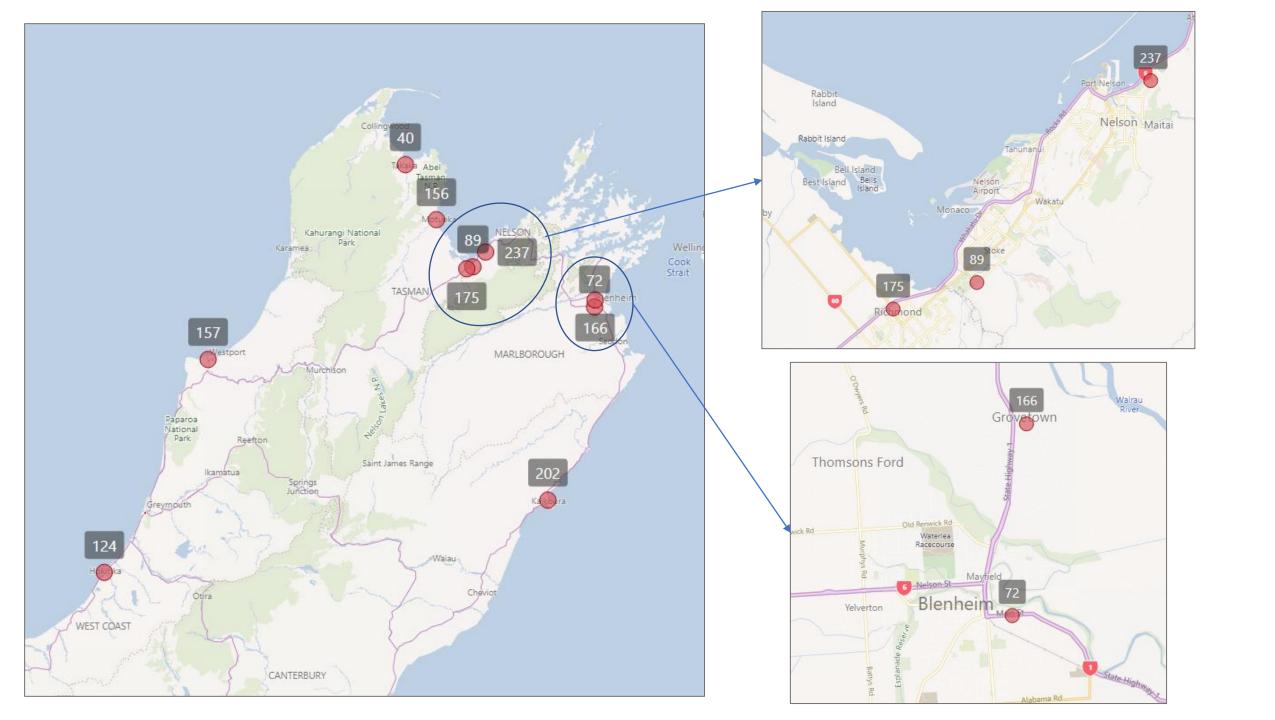

## Nelson Region:

The table below shows each of the food providers operating in the Nelson region.

| Key | Provider                                       | Population Focus         | Address                                 | Areas Serviced                                                 |
|-----|------------------------------------------------|--------------------------|-----------------------------------------|----------------------------------------------------------------|
| 26  | Marlborough Community Foodbank<br>Incorporated | Everyone                 | 183 Alabama Road, Redwoodtown, Blenheim | Marlborough region                                             |
| 29  | Nelson Community Foodbank Trust                | Everyone                 | 166 Tahunanui Drive, Tahunanui, Nelson  | Atawhai (Nelson) through to Richmond (Tasman)                  |
| 121 | Poutini Waiora                                 | lwi / Māori,<br>Everyone | 17 Sewell Street, Hokitika, 7810        | Hokitika, Westport, Greymouth                                  |
| 148 | Te Whare Putea Charitable Trust                | Everyone                 | 3/78 Beach Road, Kaikoura, 7300         | Kaikoura District, including Inland Rd, Kekerengu and Clarence |