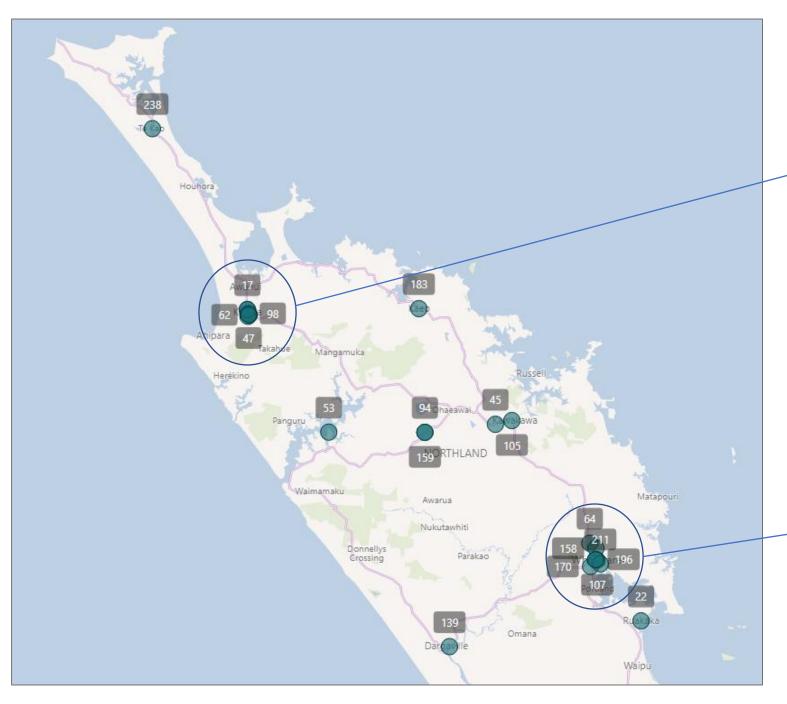

### Northland Region:

The table below shows each of the community connectors operating in the Northland region.

| Key | Provider                                                       | Population Focus         | Address                                                             | Areas Serviced             |
|-----|----------------------------------------------------------------|--------------------------|---------------------------------------------------------------------|----------------------------|
| 17  | Aupouri Ngati Kahu Te Rarawa Trust (ANT Trust)                 | lwi / Māori              | 60 North Road, Kaitaia, 410                                         | Kaitaia                    |
| 22  | Bream Bay Community Support Trust                              | Everyone                 | 9 Takutai Place, Ruakaka, 116                                       | Bream Bay                  |
| 45  | He Iwi Kotahi Tatou Trust                                      | Iwi / Māori, Everyone    | 53 Main Road, Moerewa, 211                                          | Moerewa                    |
| 47  | He Korowai Trust                                               | Iwi / Māori              | 136 Commerce Street, Kaitaia, 410                                   | Kaitaia                    |
| 53  | Hokianga Health Enterprise Trust                               | lwi / Māori              | 163 Parnell Street, Rawene, 473                                     | Hokianga                   |
| 62  | Kaitaia and District Age Concern Regional Council Incorporated | Seniors (over 65)        | 16 Commerce Street, Kaitaia, 410                                    | Bay of Islands<br>Kerikeri |
| 64  | Ki A Ora Ngatiwai Trust                                        | lwi / Māori              | 420 Kamo Road, Kamo                                                 | Whangarei                  |
| 94  | Ngapuhi Iwi Social Services Limited                            | lwi / Māori              | 113 Broadway, Kaikohe, 405                                          | Kaikohe                    |
| 98  | Ngati Kahu Social and Health Services Incorporated             | lwi / Māori              | Ngati Kahu Social and Health Services, 35<br>Puckey Avenue, Kaitaia | Kaitaia                    |
| 105 | Ngatihine Health Trust Board                                   | lwi / Māori              | 2 Rayner Street, Kawakawa, 210                                      | Kaikohe                    |
| 107 | Northable Matapuna Hauora                                      | Disabled People          | 40 John Street, Whangarei, 110                                      | Whangarei                  |
| 139 | SOS Kaipara Charitable Trust                                   | Everyone                 | 158A Victoria Street, Dargaville, 310                               | Kaipara                    |
| 158 | Te Hau Awhiowhio O Otangarei Trust                             | lwi / Māori              | 165 William Jones Drive, Otangarei,<br>Whangarei, 112               | Otangarei,<br>Whangarei    |
| 159 | Te Hau Ora O Ngapuhi Limited                                   | lwi / Māori              | 113 Broadway, Kaikohe, 405                                          | Kaikohe                    |
| 161 | Te Hauora O Te Hiku O Te Ika Trust                             | lwi / Māori              | 49 Redan Road, Kaitaia, 410                                         | Te Hiku                    |
| 170 | Te Ora Hou Northland Incorporated                              | lwi / Māori              | 55 Raumanga Valley Road, Raumanga,<br>Whangarei, 110                | Whangarei                  |
| 183 | Te Runanga O Whaingaroa                                        | lwi / Māori              | Cnr and State Highway 10, Kaeo 0478                                 | Kaeo                       |
| 196 | Te Uri O Hau Tangata Development Limited                       | lwi / Māori              | 5 Hunt Street, Whangarei, 110                                       | Whangarei                  |
| 211 | The Ngatiwai Trust Board                                       | lwi / Māori              | 129 Port Road, Whangarei, 110                                       | Whangarei                  |
| 212 | The Northland Pacific Islands Charitable Trust                 | Pacific Communities, All | 22 Rust Avenue, Whangarei, 110                                      | Whangarei                  |
| 219 | Tuhiata Mahi Ora Trust                                         | Iwi / Māori, All         | 62 North Road, Kaitaia, 410                                         | Kaitaia                    |
| 234 | Waitomo Papakainga Development Society Incorporated            | lwi / Māori              | 10 Bank Street, Kaitaia, 410                                        | Te Hiku                    |
| 238 | Whakawhiti Ora Pai Society Incorporated                        | lwi / Māori              | 6652 Far North Road, Te Kao, RD 4,<br>Kaitaia, 484                  | Te Kao                     |