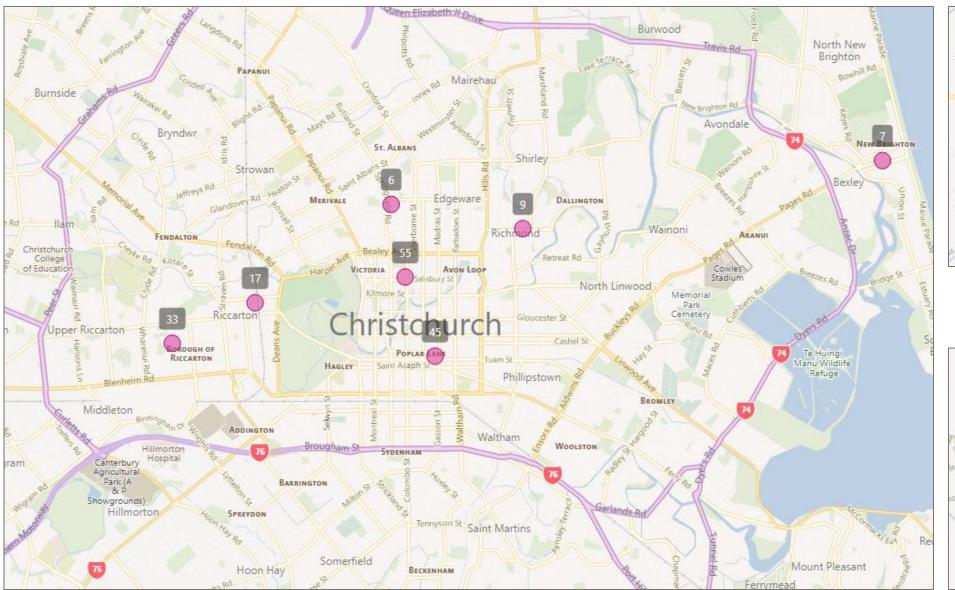

#### **Canterbury Region:**

The table below shows each of the food providers operating in the Canterbury region.

| Key | Provider                                          | Population<br>Focus | Address                                          | Areas Serviced                                                                                                                 |
|-----|---------------------------------------------------|---------------------|--------------------------------------------------|--------------------------------------------------------------------------------------------------------------------------------|
| 6   | Community Focus Trust                             | Everyone            | 140 Springfield Road, St Albans,<br>Christchurch | Ashburton, Christhcurch, Hornby, Kaiapoi, Linwood, New Brighton, Papanui,<br>Rangiora, Riccarton, Shirley, Stanmore, Sydenham, |
| 7   | Compassion Trust                                  | Everyone            | 111 Seaview Road, New Brighton,<br>Christchurch  | Ashburton, Christhcurch, Hornby, Kaiapoi, Linwood, New Brighton, Papanui,<br>Rangiora, Riccarton, Shirley, Stanmore, Sydenham, |
| 9   | Delta Community Support Trust                     | Everyone            | 105 North Avon Road, Richmond,<br>Christchurch   | Richmond, Shirley, Mairehau, St Albans, Edgeware                                                                               |
| 13  | Ellesmere Food Bank Trust                         | Everyone            | 6 Woodville Street, Leeston                      | Ashburton, Christhcurch, Hornby, Kaiapoi, Linwood, New Brighton, Papanui,<br>Rangiora, Riccarton, Shirley, Stanmore, Sydenham, |
| 17  | Foodbank Aotearoa New Zealand<br>Charitable Trust | Everyone            | 29 Kilmarnock Street, Riccarton,<br>Christchurch | Ashburton, Christhcurch, Hornby, Kaiapoi, Linwood, New Brighton, Papanui,<br>Rangiora, Riccarton, Shirley, Stanmore, Sydenham, |
| 33  | Oak Development Trust                             | Everyone            | 80 Rattray Street, Riccarton,<br>Christchurch    | Ashburton, Christhcurch, Hornby, Kaiapoi, Linwood, New Brighton, Papanui,<br>Rangiora, Riccarton, Shirley, Stanmore, Sydenham, |
| 45  | Student Volunteer Army Foundation                 | Everyone            | 4 Ash Street, Christchurch                       | Ashburton, Christhcurch, Hornby, Kaiapoi, Linwood, New Brighton, Papanui,<br>Rangiora, Riccarton, Shirley, Stanmore, Sydenham, |
| 55  | The Salvation Army New Zealand<br>Trust           | Everyone            | 853 Colombo Street,, Christchurch                | Ashburton, Christhcurch, Hornby, Kaiapoi, Linwood, New Brighton, Papanui,<br>Rangiora, Riccarton, Shirley, Stanmore, Sydenham, |
| 61  | Two Rivers Community Trust                        | Everyone            | 15 Greendale Road, Darfield                      | Darfield                                                                                                                       |