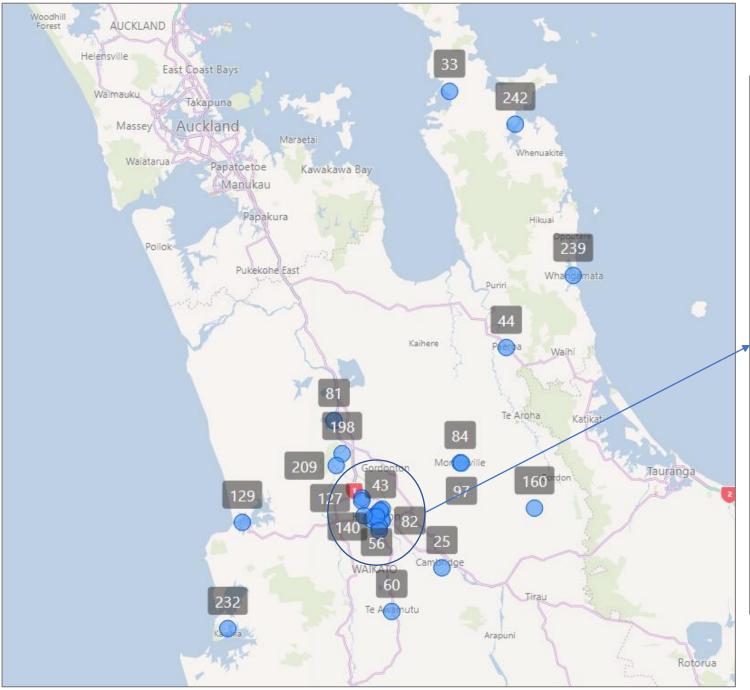

#### Waikato Region:

The table below shows each of the food providers operating in the Waikato region.

|     |                                                          | •                        |                                                 |                                                                                                                                                     |
|-----|----------------------------------------------------------|--------------------------|-------------------------------------------------|-----------------------------------------------------------------------------------------------------------------------------------------------------|
| Key | Provider                                                 | Population<br>Focus      | Address                                         | Areas Serviced                                                                                                                                      |
| 5   | Cleft of the Rock Trust                                  | Everyone                 | 1840 Rewi Street, Te Awamutu                    | Cambridge, Dinsdale, Glenview, Hamilton East, Jamilton, Huntly, Matamata,<br>Morrinsville, Ngaruawahia, Paeroa, Te Awamutu, Thames, Waihi,          |
| 18  | Hamilton Combined Christian Foodbank<br>Trust            | Everyone                 | 100 Morrinsville Road, Hillcrest,<br>Hamilton   | Hamilton                                                                                                                                            |
| 21  | Huntly Community Advice Centre Trust and Social Services | Everyone                 | 143 Main Street, Huntly                         | 5 Xrd, Cambridge, Dinsdale, Glenview, Hamilton, Hamilton East, Huntly,<br>Matamata, Morrinsville<br>Ngaruawahia, Paeroa, Te Awamutu, Thames, Waihi. |
| 24  | Kirsten Burton trading as Orini Community Food Bank      | Everyone                 | 1607 Orini Road, RD 2, Taupiri                  | Taupiri                                                                                                                                             |
| 46  | Surfside Christian Life Centre Raglan Trust              | Everyone                 | 247 Okete Road, RD 1, Raglan                    | 5 Xrd, Cambridge, Dinsdale, Glenview, Hamilton, Hamilton East, Huntly,<br>Matamata, Morrinsville<br>Ngaruawahia, Paeroa, Te Awamutu, Thames, Waihi. |
| 50  | Te Awamutu Combined Churches and<br>Community Foodbank   | Everyone                 | 85 Ava Mae Drive, Te Awamutu                    | 5 Xrd, Cambridge, Dinsdale, Glenview, Hamilton, Hamilton East, Huntly,<br>Matamata, Morrinsville<br>Ngaruawahia, Paeroa, Te Awamutu, Thames, Waihi. |
| 57  | The Salvation Army New Zealand Trust                     | Everyone                 | 12 Vailou Street, Hamilton Central,<br>Hamilton | 5 Xrd, Cambridge, Dinsdale, Glenview, Hamilton, Hamilton East, Huntly,<br>Matamata, Morrinsville<br>Ngaruawahia, Paeroa, Te Awamutu, Thames, Waihi. |
| 58  | The Serve                                                | Everyone                 | 4 Harwood Street, Hamilton<br>Central, Hamilton | Hamilton                                                                                                                                            |
| 62  | Waahi Paa Marae                                          | Everyone                 | 177C Harris Street, Huntly                      | 5 Xrd, Cambridge, Dinsdale, Glenview, Hamilton, Hamilton East, Huntly,<br>Matamata, Morrinsville<br>Ngaruawahia, Paeroa, Te Awamutu, Thames, Waihi. |
| 66  | Waikato Hauraki/Coromandel Rural Support<br>Trust        | Everyone                 | 1380 Tahuna Road, RD 4, Ohinewai                | 5 Xrd, Cambridge, Dinsdale, Glenview, Hamilton, Hamilton East, Huntly,<br>Matamata, Morrinsville<br>Ngaruawahia, Paeroa, Te Awamutu, Thames, Waihi. |
| 95  | K'aute Pasifika Trust                                    | Pacific<br>Communities   | 960 Victoria , Frankton, Hamilton,<br>3204      | Hamilton                                                                                                                                            |
| 122 | Rauawaawa Kaumatua Charitable Trust                      | lwi / Māori,<br>Everyone | 50 Colombo Street, Frankton,<br>Hamilton, 3204  | Hamilton                                                                                                                                            |
| 132 | Te Hauora O Ngati Haua                                   | lwi / Māori              | 2 Cadman Street, Waharoa, 3401                  | Morrinsville, Matamata, Te Aroha, Waharoa                                                                                                           |
| 140 | Te Papanui Enderley Community Trust                      | lwi / Māori,<br>Everyone | 66 Tennyson Road, Enderley,<br>Hamilton, 3214   | Hamilton                                                                                                                                            |
| 152 | The Nga Miro Charitable Trust                            | lwi / Māori,<br>Everyone | 29 River Road, Ngaruawahia, 3720                | Ngaruawahia                                                                                                                                         |
| 159 | Waipapa Marae Trust                                      | lwi / Māori,<br>Everyone | 5489 State Highway 31, Kawhia,<br>3843          | Kawhia                                                                                                                                              |
| 161 | Western Community Association<br>Incorporated            | Everyone                 | 46 Hyde Avenue, Nawton,<br>Hamilton, 3200       | Hamilton                                                                                                                                            |

## Waikato Region:

The table below shows each of the community connectors operating in the Waikato Region.

| Key | Provider                                                       | Population Focus             | Address                                                             | Areas Serviced                               |
|-----|----------------------------------------------------------------|------------------------------|---------------------------------------------------------------------|----------------------------------------------|
| 25  | Cambridge Community House Trust                                | Everyone                     | 193 Shakespeare Street, Cambridge, 3432                             | Cambridge                                    |
| 33  | Coromandel Independent Living Trust                            | Everyone                     | 45 Tiki Road, Coromandel, 3506                                      | Coromandel                                   |
| 43  | Hamilton Multicultural Services trust                          | Ethnic / Migrant Communities | 46G Boundary Road, Claudelands Park, Hamilton                       | Hamilton                                     |
| 44  | Hauraki Māori Trust Board                                      | lwi / Māori                  | 41 Belmont Road, Paeroa, 3600                                       | Hauraki Pennisula                            |
| 56  | K'aute Pasifika Trust                                          | Pacific Communities          | 960 Victoria , Frankton, Hamilton, 3204                             | Hamilton                                     |
| 60  | Kainga Aroha Society Incorporated                              | Everyone                     | Kainga Aroha Community House, 301 Bank Street, Te<br>Awamutu, 3800  | Te Awamutu                                   |
| 81  | Matawhaanui Trust                                              | lwi / Māori, Everyone        | 4 Penman Place, Huntly, 3700                                        | Huntly, Ngaruawahia, Meremere,<br>Taupiri    |
| 82  | Here to help you - WiseGroup (Mental Health Solutions Limited) | Everyone                     | 293 Grey Street, Hamilton East, Hamilton, 3216                      | Hamilton                                     |
| 84  | Morrinsville Community House Incorporated                      | Everyone                     | 43 Canada Street, Morrinsville, 3300                                | Morrinsville                                 |
| 97  | Ngati Haua Iwi Trust                                           | lwi / Māori, Everyone        | 19A Allen Street, Morrinsville, 3300                                | Morrinsville, Matamata, Te Aroha,<br>Waharoa |
| 127 | Pukete Neighbourhood Association Incorporated                  | Everyone                     | 41/73 Church Road, Pukete, Hamilton, 3200                           | Hamilton                                     |
| 129 | Raglan Community Trust                                         | Everyone                     | 13 Wallis Street, Raglan 3225                                       | Raglan 3225                                  |
| 131 | Rauawaawa Kaumatua Charitable Trust                            | lwi / Māori, Everyone        | 50 Colombo Street, Frankton, Hamilton, 3204                         | Hamilton                                     |
| 134 | Raukura Hauora o Tainui Trust                                  | Everyone                     | Suite L253A The Base, 1 Maahanga Drive, Hamilton, 2030              | Hamilton                                     |
| 140 | Shama, Ethnic Women's Trust                                    | Ethnic / Migrant Communities | 27 Beatty Street, Melville, Hamilton, 3206                          | Hamilton                                     |
| 160 | Te Hauora O Ngati Haua                                         | lwi / Māori                  | 2 Cadman Street, Waharoa, 3401                                      | Morrinsville, Matamata, Te Aroha,<br>Waharoa |
| 174 | Te Papanui Enderley Community Trust                            | lwi / Māori, Everyone        | 66 Tennyson Road, Enderley, Hamilton, 3214                          | Hamilton                                     |
| 198 | Te Whakakitenga o Waikato Incorporated                         | lwi / Māori                  | 451 Old Taupiri Road, Ngaruawahia, 3792                             | All Waikato                                  |
| 199 | Te Whakaruruhau 2013 Incorporated                              | lwi / Māori                  | 59 Commerce Street, Frankton, Hamilton, 3204                        | All Waikato                                  |
| 201 | Te Whanau Putahi Trust                                         | lwi / Māori, Everyone        | 37 Oxford Street, Fairfield, Hamilton, 3214                         | Hamilton                                     |
| 209 | The Nga Miro Charitable Trust                                  | lwi / Māori, Everyone        | 29 River Road, Ngaruawahia, 3720                                    | Ngaruawahia                                  |
| 225 | Tuu Oho Mai Services                                           | Everyone                     | 135 London Street, Hamilton Central, Hamilton,<br>3204              | Hamilton                                     |
| 232 | Waipapa Marae Trust                                            | lwi / Māori, Everyone        | 5489 State Highway 31, Kawhia, 3843                                 | Kawhia                                       |
| 236 | Western Community Association Incorporated                     | Everyone                     | 46 Hyde Avenue, Nawton, Hamilton, 3200                              | Hamilton                                     |
| 239 | Whangamata Community Services Trust                            | Everyone                     | 505A Port Road, Whangamata, 3620                                    | Whangamata                                   |
| 242 | Whitianga Community Services Trust                             | Everyone                     | 2 Cook Drive, Whitianga, 3510                                       | Whitianga                                    |
| 247 | Glenview Community Centre Incorporated                         | Everyone                     | 12 Tomin Road, Cnr Tomin Road & Glenview<br>Terrace, Hamilton, 2030 | Hamilton                                     |