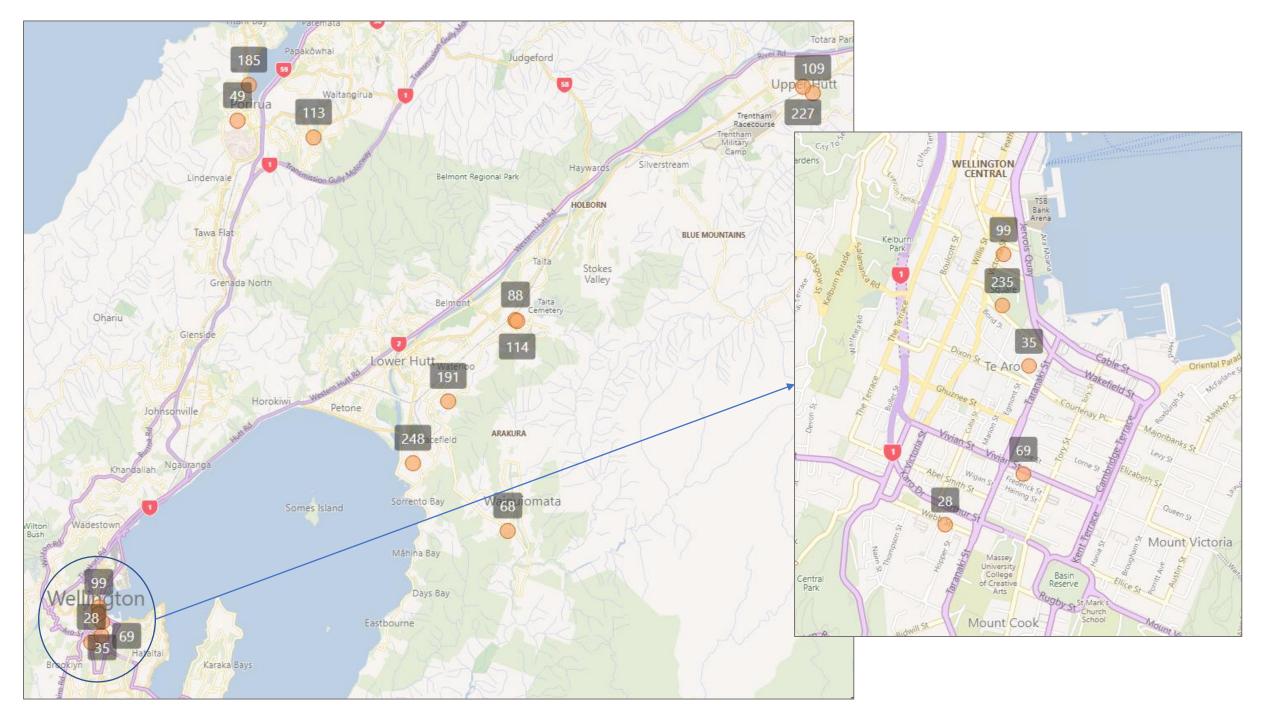

### Wellington Region:

The table below shows each of the food providers operating in the Wellington region.

| Vov | Duovidos                                                                         | Denulation Focus         | Address                                                          | Avona Comitand                                                                                                                     |
|-----|----------------------------------------------------------------------------------|--------------------------|------------------------------------------------------------------|------------------------------------------------------------------------------------------------------------------------------------|
| Key | Provider                                                                         | Population Focus         |                                                                  | Areas Serviced                                                                                                                     |
| 11  | EKTA NZ Incorporated                                                             | Ethnic / Migrant         | 12 Dungarvan Road, Newlands, Wellington                          | Wellington                                                                                                                         |
| 54  | The Common Unity Project                                                         | Everyone                 | 310 Waiwhetu Road, Fairfield, Lower Hutt                         |                                                                                                                                    |
| 56  | The Salvation Army New Zealand Trust                                             | Everyone                 | 202 - 204 Cuba Street, Wellington 6011                           | Alexandra, Balclutha, Dunedin Central, Gore, Invercargill,<br>Mosgiel, Oamaru, Queenstown, South Dunedin, North<br>Dunedin, Timaru |
| 84  | ChangeMakers Resettlement Forum Incorporated                                     | Ethnic / Migrant         | Level 1, 39 Webb Street, Te Aro, Wellington,<br>6141             | Wellington                                                                                                                         |
| 85  | Downtown Community Ministry Wellington<br>Incorporated                           | Everyone                 | 2 Lukes Lane, Te Aro, Wellington, 6140                           | Wellington Central                                                                                                                 |
| 90  | He Whanau Manaaki O Tararua Free Kindergarten Association Incorporated           | Iwi / Māori &<br>Pacific | Unit F 15 John Seddon Drive, Elsdon, Porirua,<br>5022            | Porirua, Lower Hutt, Upper Hutt                                                                                                    |
| 113 | Kahungungu Whanau Services (Ngati Kahungunu Ki<br>Poneke Community Services Inc) | lwi / Māori              | Floor 5 National Centre, 35 Victoria Street,<br>Wellington, 6011 | Wellington                                                                                                                         |
| 115 | Orongomai Marae Community Centre Trust                                           | Everyone                 | 7 Railway Avenue, Maidstone, Upper Hutt, 5018                    | Upper Hutt                                                                                                                         |
| 117 | Pacific Health Plus Limited                                                      | Pacific<br>Communities   | 4 Bedford Court, Cannons Creek, Porirua, 5024                    | Porirua, Lower Hutt, Upper Hutt                                                                                                    |
| 145 | Te Runanganui O Te Atiawa Ki Te Upoko O Te Ika A<br>Maui Incorporated            | lwi / Māori              | 61 Guthrie Street, Waiwhetu, Lower Hutt, 5010                    | Lower Hutt, Upper Hutt                                                                                                             |
| 164 | Kokiri Marae                                                                     | lwi / Māori              | 7-9 Barnes Street, Seaview, Lower Hutt, 5010                     | Lower Hutt, Wainuiomata                                                                                                            |