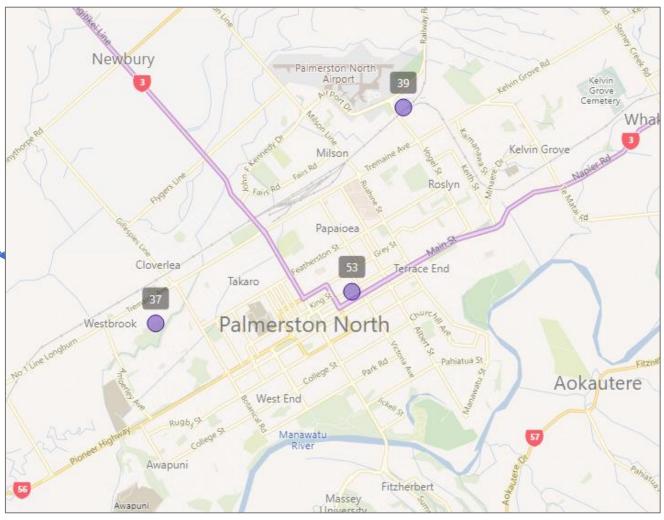

### **Central Region:**

The table below shows each of the food providers operating in the Central region.

| Key | Provider                                               | Population Focus    | Address                                                | Areas Serviced         |
|-----|--------------------------------------------------------|---------------------|--------------------------------------------------------|------------------------|
| 4   | Carterton Community Food Collaborative Incorporated    | Everyone            | 28 Holloway Street, Carterton                          | Carterton              |
| 27  | Martinborough Waiwaste and Foodbox Charitable Limited  | Everyone            | 39 Strasbourge Street, Martinborough                   | Martinborough          |
| 28  | Masterton Foodbank Incorporated                        | Everyone            | 7 Cricket Street, Masterton                            | Masterton              |
| 37  | Papaioea Pasifika Community Trust                      | Pacific Communities | 21 Havelock Avenue, Palmerston North, Palmerston North | Palmerston North       |
| 39  | Rapid Relief Team (RRT) NZ Limited                     | Everyone            | Unit 6/9 Noel Rodgers Place, Palmerston North          |                        |
| 53  | Te Tihi O Ruahine Whanau Ora Alliance Charitable Trust | Everyone            | 200 Broadway Avenue, Palmerston North                  | Entire central region  |
| 77  | Atiawa Ki Whakarongotai Charitable Trust Board         | lwi / Māori         | 10 Parata Street, Waikanae, 5036                       | Lower Hutt, Upper Hutt |
| 103 | Manchester House Social Services Society Incorporated  | Everyone            | 68 Aorangi Street, Feilding, 4702                      | Palmerston North       |
| 105 | Pasifika o Wairarapa Council                           | Pacific Community   | 161 Queen Street, Masterton, 5810                      | Wairarapa              |
| 154 | The Trust Tararua                                      | Everyone            | 43 Main Street, Pahiatua, 4910                         | Pahiatua/Tararua       |
| 163 | Te Puna Oranga o Otaki Charitable Trust                | lwi / Māori         | 13 Simcox Street , Otaki, Otaki Beach, 5512            | Otaki                  |